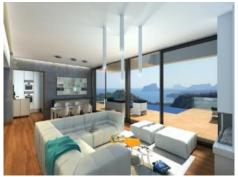

The middle floor is the main floor of the home and equipped with a large kitchen, a laundry room, a storage room, a guest toilet and a spacious living room with a fireplace. The large windows with views to the outside area with the pool and porches, provide the living room with sun light.