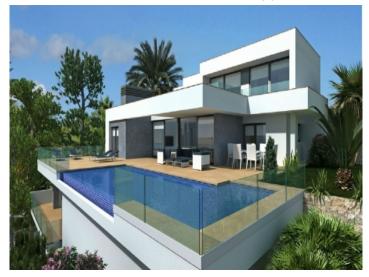

#### **Details:**

Villa Ifach belongs to a 1,089 m<sup>2</sup> plot and has 3 floors with a total built area starting at approx. 440 m<sup>2</sup> (further extension possible) and 3 bedrooms, all with their own en-suite bathrooms. The master bedroom is equipped with a bathroom and shower, a fireplace and a dressing room.

Further characteristics of this villa are:

- Double garage
- Multipurpose room (26 m<sup>2</sup>)
- Infinity edge pool with views to the sea
- Large terrace (116 m<sup>2</sup>)
- A/C and heating system
- Furnished kitchen
- Ceramic floor and floor heating
- South facing