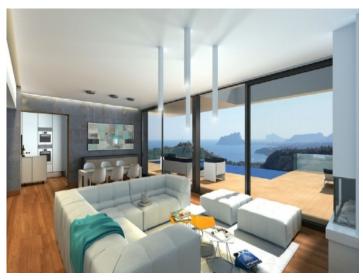

The middle floor is the main floor of the home and equipped with a large kitchen, a laundry room, a storage room, a guest toilet and a spacious living room with a fireplace. The large windows with views to the outside area with the pool and porches, provide the living room with sun light.

Further characteristics of this villa are:

- Double garage
- Multipurpose room (26 m<sup>2</sup>)
- Infinity edge pool with views to the sea
- Large terrace (116 m<sup>2</sup>)
- A/C and heating system
- Furnished kitchen
- Ceramic floor and floor heating
- South facing