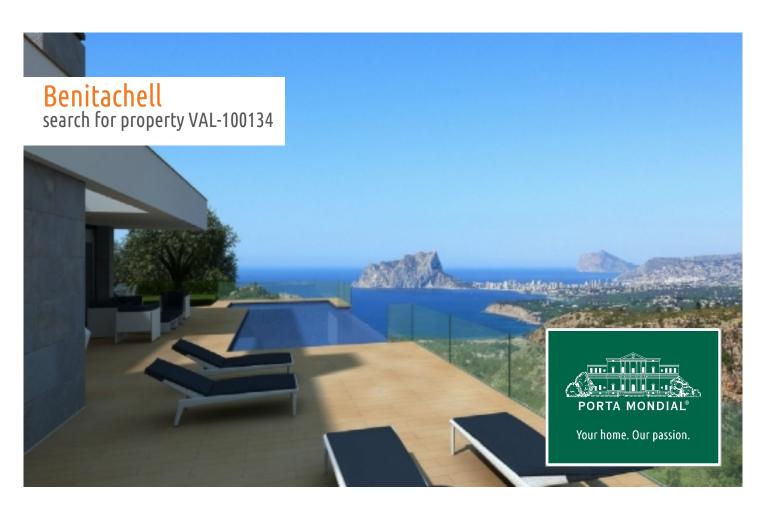

## Benitachell search for property VAL-100134

Further characteristics of this villa are:

- Double garage
- Multipurpose room (26 m<sup>2</sup>)
- Infinity edge pool with views to the sea
- Large terrace (116 m<sup>2</sup>)
- A/C and heating system
- Furnished kitchen
- Ceramic floor and floor heating
- South facing

#### **Location & surrounding area:**

Ifach is the name given to the house designed and projected on plot no.190 at the Magnolias Plus residential area, a consolidated urbanization with houses of similar characteristics, a complete infrastructure and incredible views to the Mediterranean Sea and its coastline with the Peñón de Ifach in the background.

The villa is located in Benitachell which is is a municipality in the province of Alicante, in the Valencian Community. Benitachell has about 5000 inhabitants.

Valencia, the 3rd largest city of Spain, is about 120 km away and can be reached in less than 90 minutes. The next airport is located in Alicante and about 80 km away.