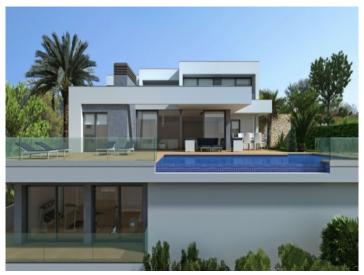

#### **Details:**

Villa Ifach belongs to a 1,089 m<sup>2</sup> plot and has 3 floors with a total built area starting at approx. 440 m<sup>2</sup> (further extension possible) and 3 bedrooms, all with their own en-suite bathrooms. The master bedroom is equipped with a bathroom and shower, a fireplace and a dressing room.

The middle floor is the main floor of the home and equipped with a large kitchen, a laundry room, a storage room, a guest toilet and a spacious living room with a fireplace. The large windows with views to the outside area with the pool and porches, provide the living room with sun light.

Further characteristics of this villa are:

- Double garage
- Multipurpose room (26 m<sup>2</sup>)
- Infinity edge pool with views to the sea
- Large terrace (116 m<sup>2</sup>)
- A/C and heating system
- Furnished kitchen
- Ceramic floor and floor heating
- South facing