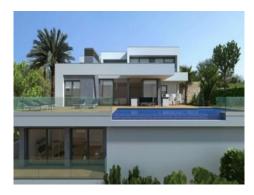

#### **Details:**

Villa Ifach belongs to a 1,089 m<sup>2</sup> plot and has 3 floors with a total built area starting at approx. 440 m<sup>2</sup> (further extension possible) and 3 bedrooms, all with their own en-suite bathrooms. The master bedroom is equipped with a bathroom and shower, a fireplace and a dressing room.

Further characteristics of this villa are:

- Double garage
- Multipurpose room (26 m<sup>2</sup>)
- Infinity edge pool with views to the sea
- Large terrace (116 m<sup>2</sup>)
- A/C and heating system
- Furnished kitchen
- Ceramic floor and floor heating
- South facing