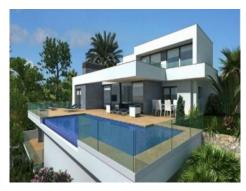

#### **Details:**

Villa Ifach belongs to a 1,089 m<sup>2</sup> plot and has 3 floors with a total built area starting at approx. 440 m<sup>2</sup> (further extension possible) and 3 bedrooms, all with their own en-suite bathrooms. The master bedroom is equipped with a bathroom and shower, a fireplace and a dressing room.

Further characteristics of this villa are:

- Double garage
- Multipurpose room (26 m<sup>2</sup>)
- Infinity edge pool with views to the sea
- Large terrace (116 m<sup>2</sup>)
- A/C and heating system
- Furnished kitchen
- Ceramic floor and floor heating
- South facing