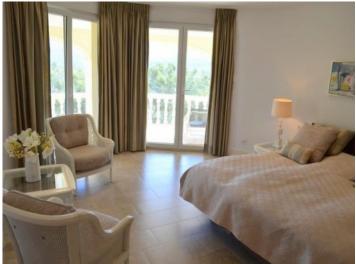

There are two double bedrooms - each with wardrobes; a master bedroom with en suite, 1 family bathroom and a guest WC. The master bedrooms

The large pool - 5x10m, is heated and fitted with an automatic cover. Poolside is laid to lawn, and the poolside terrace has its own fireplace.

Sella search for property VAL-100072

Your home. Our passion.

bedroom

bedroom

bathroom

deck chair

trass

plot