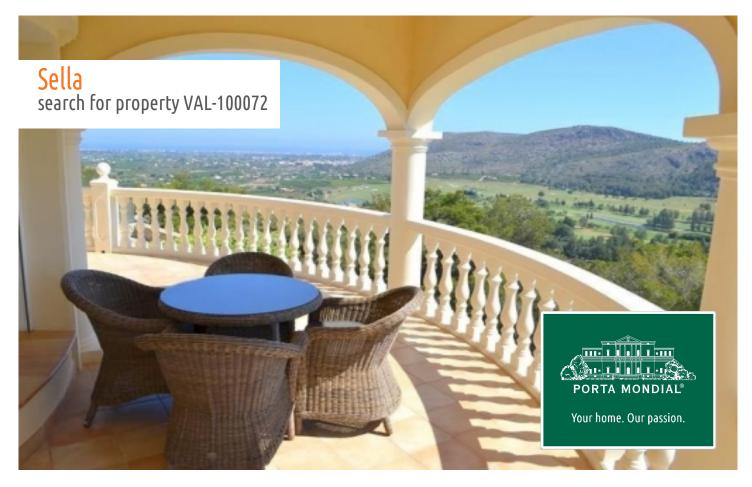

Sella search for property VAL-100072

PORTA MONDIAL<sup>®</sup>

## **Details:**

5 bedroom Villa in La Sella Golf Resort

Luxury 5 bed Villa located in the prestigious La Sella Golf Resort, very close to Denia and the sandy beaches. This villa offers fantastic panoramic views over the Natural Park Montgo and the Mediterranean sea towards Denia and Javea.

Completely refurbished in 2010, this impressive 5 bedroom villa is laid out over 2 floors.

The main living area comprises a spacious living / dining room with large sliding doors giving access to the outside terraces and poolside, and from which one can enjoy the stunning views over the gold course and out to sea. There is a large open-plan kitchen with laundry area, and which also has direct access to the poolside and terrace.