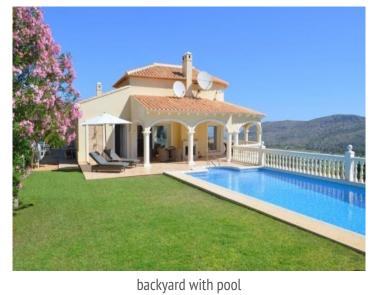

There are two double bedrooms - each with wardrobes; a master bedroom with en suite, 1 family bathroom and a guest WC. The master bedrooms

The large pool - 5x10m, is heated and fitted with an automatic cover. Poolside is laid to lawn, and the poolside terrace has its own fireplace.