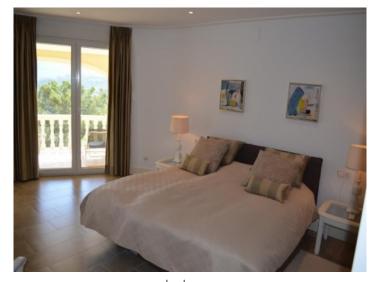

There are two double bedrooms - each with wardrobes; a master bedroom with en suite, 1 family bathroom and a guest WC. The master bedrooms

The large pool - 5x10m, is heated and fitted with an automatic cover. Poolside is laid to lawn, and the poolside terrace has its own fireplace.

Sella search for property VAL-100072

Your home. Our passion.

bedroom

bedroom

bathroom

deck chair

trass

plot