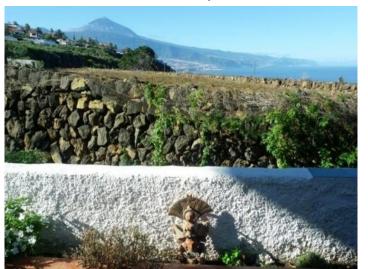

#### Location & surrounding area:

El Sauzal has a beautiful and prominent location on the sunny section in the north of the island of Tenerife, where one can find about 2700 hours a year of sunshine. Located 300 meters above the sea on a huge cliff, it offers a magnificent ocean view of the entire north coast and the Teide. Recommended sites for this purpose are the Parque de los Lavaderos and the Mirardor de la Garañona, with a nice cafe and directly above a depth lying in the wild beach that belongs only to the birds and the waves of the Atlantic Ocean.

In the village itself, there is a market, many more stores for daily needs and the management of El Sauzal kept in the historical center. To the southwest there are distributed in the coveted positions on the cliffs the villages of villas, chalets and holiday homes: whether in Los Naranjos, Los Perales, El Puertito, La Primavera or Los Angeles, in all housing developments of El Sauzal a quiet idyll connects with the magnificent sea views next to the volcano.