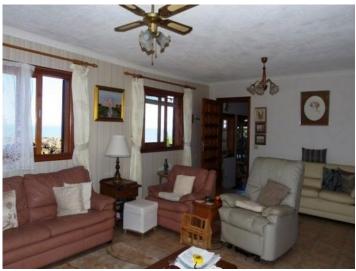

From the saloon / dining room as well as from the second living room - with wide glazed doors to the sunny Southwest Terrace - there also you have this coveted view panorama, without obstruction over nice green agricultural terrain. The terrace is directly off the living area, and in addition a slightly elevated, well protected terrace in the corner of the property, so there is also plenty space outside to relax. Conveniently, there is at the level of the living room not only the spacious kitchen with wooden fittings in warm ambiance, but also a powder room with guest toilet, laundry area and a washing machine. Entrances to the house are at the kitchen, the living area and there is a further separate entrance from the outside to the upper floor, so that guest feel independent.

El Sauzal search for property TEN-200108

Your home. Our passion.

Bathroom with lots of light, air and sea views

The second living area with separate entrance and West

Private location set back from the street