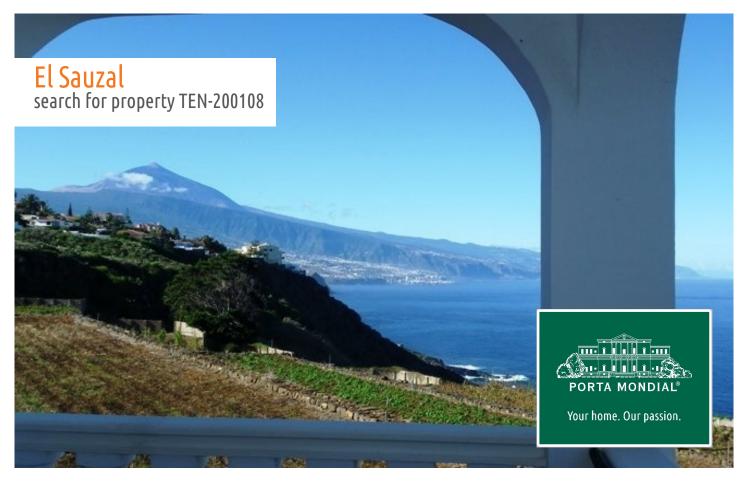

#### Location & surrounding area:

El Sauzal has a beautiful and prominent location on the sunny section in the north of the island of Tenerife, where one can find about 2700 hours a year of sunshine. Located 300 meters above the sea on a huge cliff, it offers a magnificent ocean view of the entire north coast and the Teide. Recommended sites for this purpose are the Parque de los Lavaderos and the Mirardor de la Garañona, with a nice cafe and directly above a depth lying in the wild beach that belongs only to the birds and the waves of the Atlantic Ocean.

The nearest beach is Playa Bolullo, which often is described as the most beautiful of Tenerife.

Your home. Our passion.

The house with the garage and the separate entrances

Living room with exquisite quiet location and wide view of