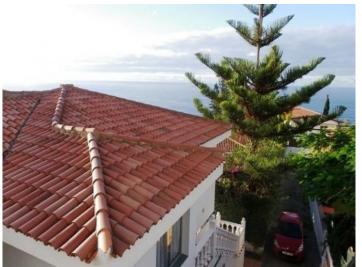

#### Location & surrounding area:

El Sauzal has a beautiful and prominent location on the sunny section in the north of the island of Tenerife, where one can find about 2700 hours a year of sunshine. Located 300 meters above the sea on a huge cliff, it offers a magnificent ocean view of the entire north coast and the Teide. Recommended sites for this purpose are the Parque de los Lavaderos and the Mirardor de la Garañona, with a nice cafe and directly above a depth lying in the wild beach that belongs only to the birds and the waves of the Atlantic Ocean.

# PORTA MONDIAL

Your home. Our passion.

Bathroom with tub and built in shower

Elongated terrace off the living area

Beautiful plants at the entrance area

The prominent sheltered terrace for a any occasion

The panoramic location of the property at a glance