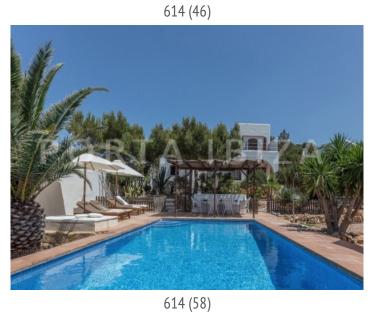

The living space amounts to 180m2 divided into 5 bedrooms,

4 bathrooms and two living rooms, one of them on the first floor with breathtaking views.

The amazing outdoor area is also beautifully designed with pool, chill-out area, magnificent Mediterranean garden, outdoor dining, BBQ and various partial covered terraces.