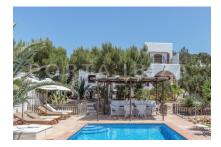

The living space amounts to 180m2 divided into 5 bedrooms,

4 bathrooms and two living rooms, one of them on the first floor with breathtaking views.

The amazing outdoor area is also beautifully designed with pool, chill-out area, magnificent Mediterranean garden, outdoor dining, BBQ and various partial covered terraces.