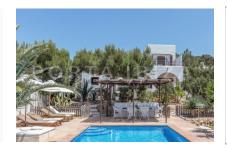

The living space amounts to 180m2 divided into 5 bedrooms,

4 bathrooms and two living rooms, one of them on the first floor with breathtaking views.

The amazing outdoor area is also beautifully designed with pool, chill-out area, magnificent Mediterranean garden, outdoor dining, BBQ and various partial covered terraces.