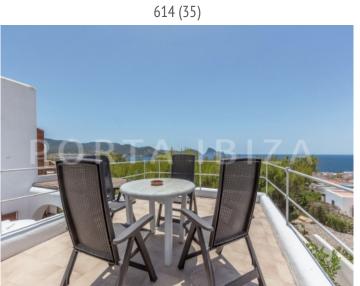

The living space amounts to 180m2 divided into 5 bedrooms,

4 bathrooms and two living rooms, one of them on the first floor with breathtaking views.

The amazing outdoor area is also beautifully designed with pool, chill-out area, magnificent Mediterranean garden, outdoor dining, BBQ and various partial covered terraces.