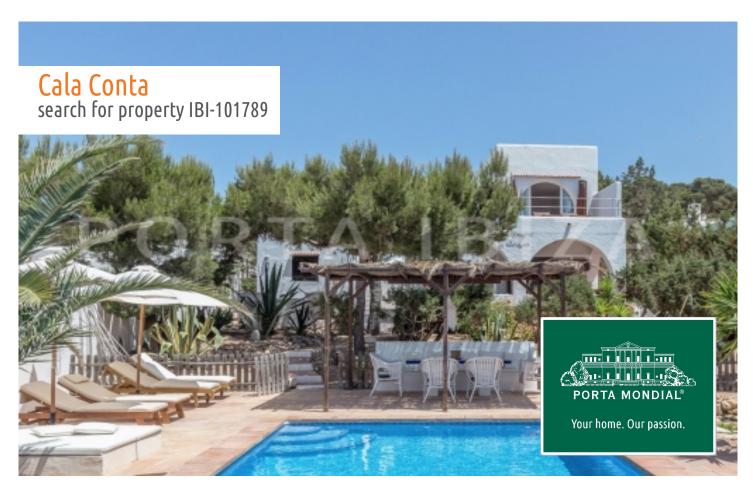

# Wonderful villa at Cala Conta with fabulous sea view and Es Vedra view

constructed area: 180 m² swimming pool: ✓

plot area: 1.000 m<sup>2</sup> energy certificate: in process

bedrooms: 5 bathrooms: 4

sea view: ✓ **price: € 1,650,000.-**

#### **Details:**

This house is located between Cala Conta and Cala Codolar; both beaches can be reached in a very short time by feet.

Beside the fantastic sea and Es Vedra view you have here the whole year spectacular sunsets.

The living space amounts to 180m2 divided into 5 bedrooms,

4 bathrooms and two living rooms, one of them on the first floor with breathtaking views.

The amazing outdoor area is also beautifully designed with pool, chill-out area, magnificent Mediterranean garden, outdoor dining, BBQ and various partial covered terraces.