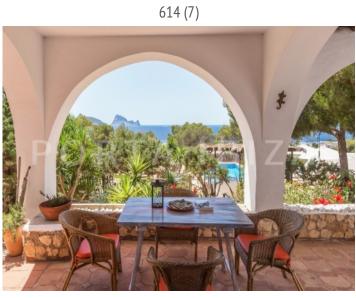

# Wonderful villa at Cala Conta with fabulous sea view and Es Vedra view

constructed area: 180 m² swimming pool: ✓

plot area: 1.000 m<sup>2</sup> energy certificate: in process

bedrooms: 5 bathrooms: 4

sea view: ✓ **price: € 1,650,000.-**

#### **Details:**

This house is located between Cala Conta and Cala Codolar; both beaches can be reached in a very short time by feet.

Beside the fantastic sea and Es Vedra view you have here the whole year spectacular sunsets.