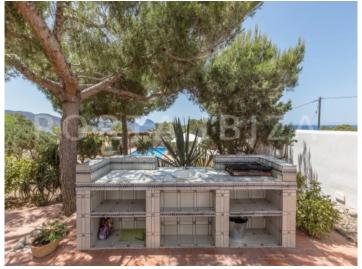

The living space amounts to 180m2 divided into 5 bedrooms,

4 bathrooms and two living rooms, one of them on the first floor with breathtaking views.

The amazing outdoor area is also beautifully designed with pool, chill-out area, magnificent Mediterranean garden, outdoor dining, BBQ and various partial covered terraces.