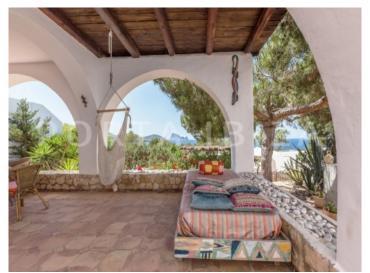

The living space amounts to 180m2 divided into 5 bedrooms,

4 bathrooms and two living rooms, one of them on the first floor with breathtaking views.

The amazing outdoor area is also beautifully designed with pool, chill-out area, magnificent Mediterranean garden, outdoor dining, BBQ and various partial covered terraces.