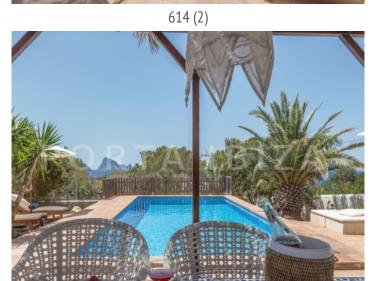

The living space amounts to 180m2 divided into 5 bedrooms,

4 bathrooms and two living rooms, one of them on the first floor with breathtaking views.

The amazing outdoor area is also beautifully designed with pool, chill-out area, magnificent Mediterranean garden, outdoor dining, BBQ and various partial covered terraces.