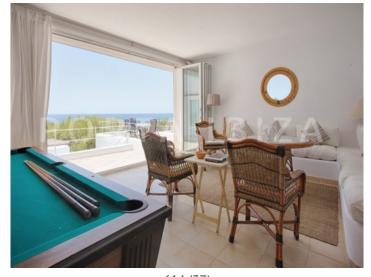

The living space amounts to 180m2 divided into 5 bedrooms,

4 bathrooms and two living rooms, one of them on the first floor with breathtaking views.

The amazing outdoor area is also beautifully designed with pool, chill-out area, magnificent Mediterranean garden, outdoor dining, BBQ and various partial covered terraces.