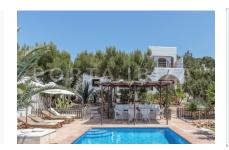

# Wonderful villa at Cala Conta with fabulous sea view and Es Vedra view

constructed area: 180 m² swimming pool: ✓

plot area: 1.000 m<sup>2</sup> energy certificate: in process

bedrooms: 5 bathrooms: 4

sea view: ✓ **price: € 1,650,000.-**

The living space amounts to 180m2 divided into 5 bedrooms,

4 bathrooms and two living rooms, one of them on the first floor with breathtaking views.

The amazing outdoor area is also beautifully designed with pool, chill-out area, magnificent Mediterranean garden, outdoor dining, BBQ and various partial covered terraces.