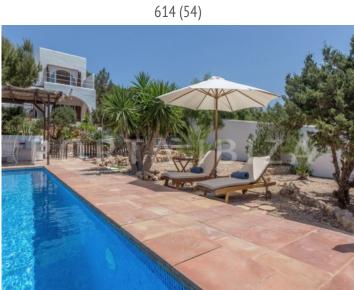

The living space amounts to 180m2 divided into 5 bedrooms,

4 bathrooms and two living rooms, one of them on the first floor with breathtaking views.

The amazing outdoor area is also beautifully designed with pool, chill-out area, magnificent Mediterranean garden, outdoor dining, BBQ and various partial covered terraces.