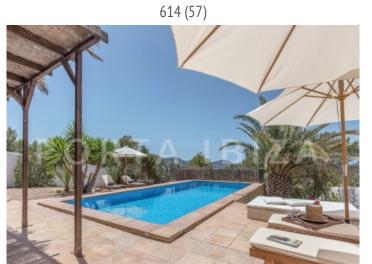

The living space amounts to 180m2 divided into 5 bedrooms,

4 bathrooms and two living rooms, one of them on the first floor with breathtaking views.

The amazing outdoor area is also beautifully designed with pool, chill-out area, magnificent Mediterranean garden, outdoor dining, BBQ and various partial covered terraces.