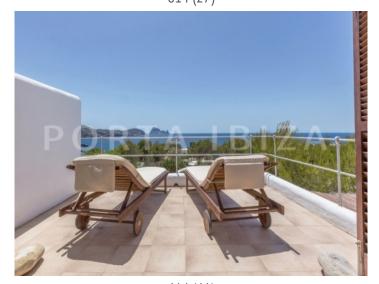

#### **Details:**

This house is located between Cala Conta and Cala Codolar; both beaches can be reached in a very short time by feet.

Beside the fantastic sea and Es Vedra view you have here the whole year spectacular sunsets.

The living space amounts to 180m2 divided into 5 bedrooms,

4 bathrooms and two living rooms, one of them on the first floor with breathtaking views.

The amazing outdoor area is also beautifully designed with pool, chill-out area, magnificent Mediterranean garden, outdoor dining, BBQ and various partial covered terraces.