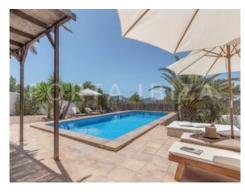

The living space amounts to 180m2 divided into 5 bedrooms,

4 bathrooms and two living rooms, one of them on the first floor with breathtaking views.

The amazing outdoor area is also beautifully designed with pool, chill-out area, magnificent Mediterranean garden, outdoor dining, BBQ and various partial covered terraces.