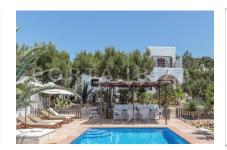

# Wonderful villa at Cala Conta with fabulous sea view and Es Vedra view

constructed area: 180 m² swimming pool: ✓

plot area: 1.000 m<sup>2</sup> energy certificate: in process

bedrooms: 5 bathrooms: 4

sea view: ✓ **price: € 1,650,000.-**

The living space amounts to 180m2 divided into 5 bedrooms,

4 bathrooms and two living rooms, one of them on the first floor with breathtaking views.

The amazing outdoor area is also beautifully designed with pool, chill-out area, magnificent Mediterranean garden, outdoor dining, BBQ and various partial covered terraces.