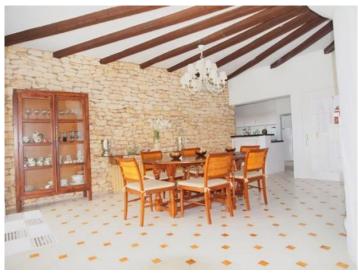

#### **Details:**

This spacious and very tastefully villa enjoys a peaceful setting on a hill near Ibiza and offers magnificent views to the sea, Ibiza marina and Dalt Vila.

The constructed area of this property comprises approximately 390 m2 and features 4 bedrooms, 4 bathrooms and a very spacious living and dining area with fireplace and open kitchen.

palm & view-big-villa-jesus

marvelous view-big-villa-jesus

pool area-big-villa-jesus

livingroom-big-villa-jesus

living-big-villa-jesus

kitchen-big-villa-jesus

dinner-big-villa-jesus

masterbed-big-villa-jesus