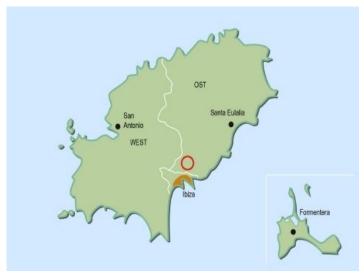

### **Location & surrounding area:**

Jesús is next to the town of Ibiza. It has grown much in the last years and nowadays you can find there a variety of bars and restaurants - something for every taste.

guestbed-big-villa-jesus

marvelous big-villa-jesus

pool-big-villa-jesus

Jesus