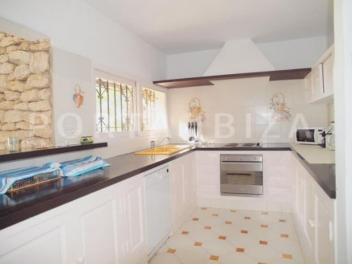

#### **Details:**

This spacious and very tastefully villa enjoys a peaceful setting on a hill near Ibiza and offers magnificent views to the sea, Ibiza marina and Dalt Vila.

The constructed area of this property comprises approximately 390 m2 and features 4 bedrooms, 4 bathrooms and a very spacious living and dining area with fireplace and open kitchen.

palm & view-big-villa-jesus

marvelous view-big-villa-jesus

pool area-big-villa-jesus

livingroom-big-villa-jesus

living-big-villa-jesus

kitchen-big-villa-jesus

dinner-big-villa-jesus

masterbed-big-villa-jesus