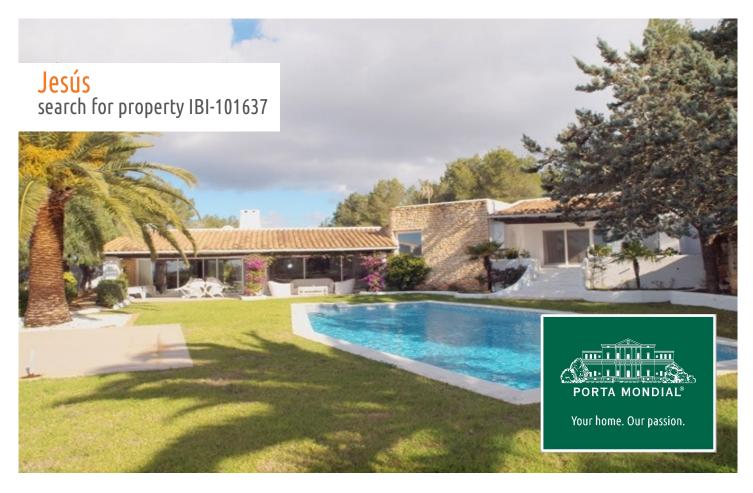

# Amazing villa in top-location with views to the see and Dalt Vila

constructed area: - swimming pool: ✓

plot area: 15.000 m<sup>2</sup> energy certificate: in process

bedrooms: 4

bathrooms: 3

sea view: ✓ **price: € 2,700,000.-**

#### **Details:**

This spacious and very tastefully villa enjoys a peaceful setting on a hill near Ibiza and offers magnificent views to the sea, Ibiza marina and Dalt Vila.

The constructed area of this property comprises approximately 390 m2 and features 4 bedrooms, 4 bathrooms and a very spacious living and dining area with fireplace and open kitchen.

The plot includes 15000m2 and has a very beautiful landscaped garden with several, partially covered terraces and a great pool area from where you can enjoy the fantastic view.

For more information:

Gas central heating, well water, storage rooms, carport, ample parking places double garage which can be rebuild as an additional guest apartment