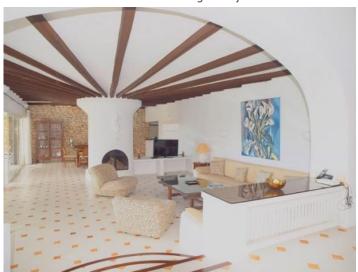

#### **Details:**

This spacious and very tastefully villa enjoys a peaceful setting on a hill near Ibiza and offers magnificent views to the sea, Ibiza marina and Dalt Vila.

The constructed area of this property comprises approximately 390 m2 and features 4 bedrooms, 4 bathrooms and a very spacious living and dining area with fireplace and open kitchen.

palm & view-big-villa-jesus

marvelous view-big-villa-jesus

pool area-big-villa-jesus

livingroom-big-villa-jesus

living-big-villa-jesus

kitchen-big-villa-jesus

dinner-big-villa-jesus

masterbed-big-villa-jesus