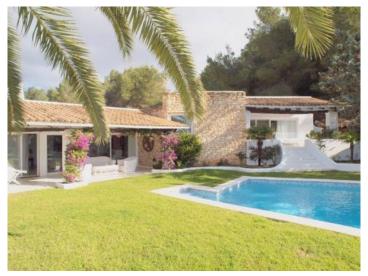

#### **Details:**

This spacious and very tastefully villa enjoys a peaceful setting on a hill near Ibiza and offers magnificent views to the sea, Ibiza marina and Dalt Vila.

The constructed area of this property comprises approximately 390 m2 and features 4 bedrooms, 4 bathrooms and a very spacious living and dining area with fireplace and open kitchen.

The plot includes 15000m2 and has a very beautiful landscaped garden with several, partially covered terraces and a great pool area from where you can enjoy the fantastic view.

For more information:

Gas central heating, well water, storage rooms, carport, ample parking places double garage which can be rebuild as an additional guest apartment

palm & view-big-villa-jesus

marvelous view-big-villa-jesus

pool area-big-villa-jesus

livingroom-big-villa-jesus

living-big-villa-jesus

kitchen-big-villa-jesus

dinner-big-villa-jesus

masterbed-big-villa-jesus