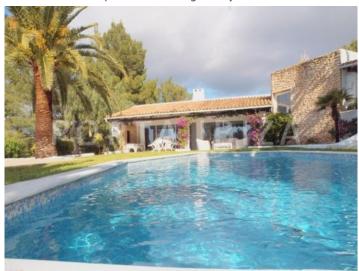

The plot includes 15000m2 and has a very beautiful landscaped garden with several, partially covered terraces and a great pool area from where you can enjoy the fantastic view.

For more information:

Gas central heating, well water, storage rooms, carport, ample parking places double garage which can be rebuild as an additional guest apartment

palm & view-big-villa-jesus

marvelous view-big-villa-jesus

pool area-big-villa-jesus

livingroom-big-villa-jesus

living-big-villa-jesus

kitchen-big-villa-jesus

dinner-big-villa-jesus

masterbed-big-villa-jesus