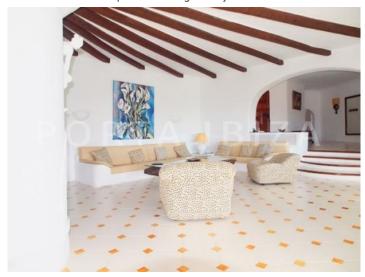

#### **Details:**

This spacious and very tastefully villa enjoys a peaceful setting on a hill near Ibiza and offers magnificent views to the sea, Ibiza marina and Dalt Vila.

The constructed area of this property comprises approximately 390 m2 and features 4 bedrooms, 4 bathrooms and a very spacious living and dining area with fireplace and open kitchen.

palm & view-big-villa-jesus

marvelous view-big-villa-jesus

pool area-big-villa-jesus

livingroom-big-villa-jesus

living-big-villa-jesus

kitchen-big-villa-jesus

dinner-big-villa-jesus

masterbed-big-villa-jesus