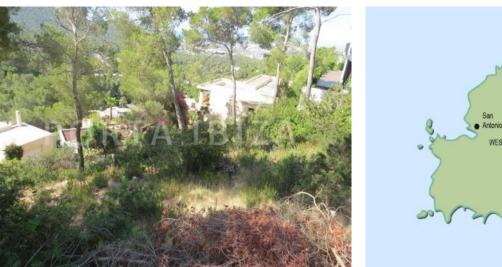

Plot in Can Furnet with amazing views to the sea and to Dalt Villa

| constructed area:<br>plot area:<br>bedrooms:<br>bathrooms: | 600 m <sup>2</sup><br>1.080 m <sup>2</sup><br>5<br>5 | swimming pool:<br>energy certificate: | ✓<br>in process |
|------------------------------------------------------------|------------------------------------------------------|---------------------------------------|-----------------|
| sea view:                                                  | $\checkmark$                                         | price:                                | € 1,050,000     |

### **Details:**

Plot in Can Furnet with an amazing view.

Can Furnet search for property IBI-101374

PLOT ORIG PIC 8

Can Furnet

OST

Santa Fuls