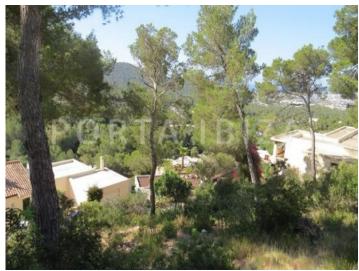

Plot in Can Furnet with amazing views to the sea and to Dalt Villa

| constructed area:<br>plot area:<br>bedrooms:<br>bathrooms: | 600 m <sup>2</sup><br>1.080 m <sup>2</sup><br>5<br>5 | swimming pool:<br>energy certificate: | ✓<br>in process |
|------------------------------------------------------------|------------------------------------------------------|---------------------------------------|-----------------|
| sea view:                                                  | $\checkmark$                                         | price:                                | € 1,050,000     |

### **Details:**

Plot in Can Furnet with an amazing view.