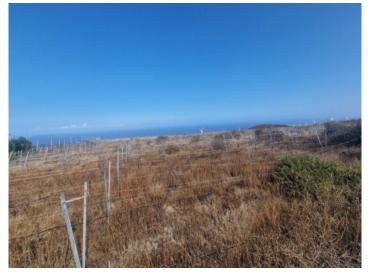

### **Details:**

Beautiful rural property in Arico of 246.000 sqm.

The property has 95,000 sqm of cultivated area with the installation of localized irrigation by micro sprinklers and vine trellises. Additional buildings include a 100 sqm house with 2 bedrooms, 2 bathrooms and kitchen. All this with drinking water and electricity.

The property also has a 300 sqm hall and a 20 sqm equipment room. On the land there is also a den of 150 sqm.

All this is distributed on part of the farmland and bush pastures. Also noteworthy in this fantastic property is the presence of aggregates such as volcanic rock or picón in different qualities, colors and diameters.

### Location & surrounding area:

It is located within the new wind plan, close to the main road and 5 minutes from the South Highway.

Your home. Our passion.

Plot with a lot of potencial

Mountain views

Plot