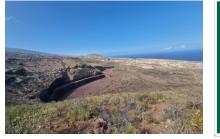

### **Details:**

Beautiful rural property in Arico of 246.000 sqm.

The property has 95,000 sqm of cultivated area with the installation of localized irrigation by micro sprinklers and vine trellises. Additional buildings include a 100 sqm house with 2 bedrooms, 2 bathrooms and kitchen. All this with drinking water and electricity.

The property also has a 300 sqm hall and a 20 sqm equipment room. On the land there is also a den of 150 sqm.

All this is distributed on part of the farmland and bush pastures. Also noteworthy in this fantastic property is the presence of aggregates such as volcanic rock or picón in different qualities, colors and diameters.

### Location & surrounding area:

It is located within the new wind plan, close to the main road and 5 minutes from the South Highway.

Your home. Our passion.

Plot with a lot of potencial

Mountain views

Plot