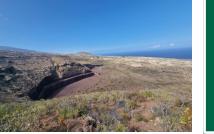

### **Details:**

Beautiful rural property in Arico of 246.000 sqm.

The property has 95,000 sqm of cultivated area with the installation of localized irrigation by micro sprinklers and vine trellises. Additional buildings include a 100 sqm house with 2 bedrooms, 2 bathrooms and kitchen. All this with drinking water and electricity.

The property also has a 300 sqm hall and a 20 sqm equipment room. On the land there is also a den of 150 sqm.

All this is distributed on part of the farmland and bush pastures. Also noteworthy in this fantastic property is the presence of aggregates such as volcanic rock or picón in different qualities, colors and diameters.

### Location & surrounding area:

It is located within the new wind plan, close to the main road and 5 minutes from the South Highway.

Your home. Our passion.

Plot with a lot of potencial

Mountain views

Plot