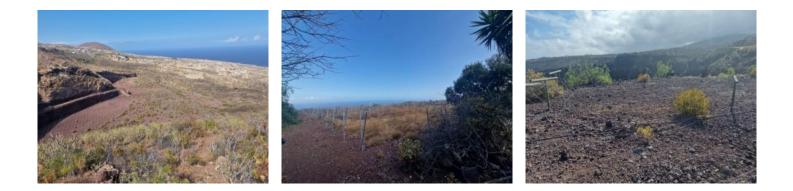

### **Details:**

Beautiful rural property in Arico of 246.000 sqm.

The property has 95,000 sqm of cultivated area with the installation of localized irrigation by micro sprinklers and vine trellises. Additional buildings include a 100 sqm house with 2 bedrooms, 2 bathrooms and kitchen. All this with drinking water and electricity.

The property also has a 300 sqm hall and a 20 sqm equipment room. On the land there is also a den of 150 sqm.

All this is distributed on part of the farmland and bush pastures. Also noteworthy in this fantastic property is the presence of aggregates such as volcanic rock or picón in different qualities, colors and diameters.

### Location & surrounding area:

It is located within the new wind plan, close to the main road and 5 minutes from the South Highway.

Your home. Our passion.

Plot with a lot of potencial

Mountain views

Plot