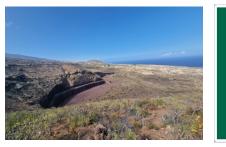

### **Details:**

Beautiful rural property in Arico of 246.000 sqm.

The property has 95,000 sqm of cultivated area with the installation of localized irrigation by micro sprinklers and vine trellises. Additional buildings include a 100 sqm house with 2 bedrooms, 2 bathrooms and kitchen. All this with drinking water and electricity.

The property also has a 300 sqm hall and a 20 sqm equipment room. On the land there is also a den of 150 sqm.

All this is distributed on part of the farmland and bush pastures. Also noteworthy in this fantastic property is the presence of aggregates such as volcanic rock or picón in different qualities, colors and diameters.

### Location & surrounding area:

It is located within the new wind plan, close to the main road and 5 minutes from the South Highway.

Your home. Our passion.

Plot with a lot of potencial

Mountain views

Plot