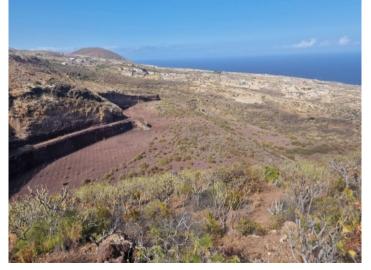

### **Details:**

Beautiful rural property in Arico of 246.000 sqm.

The property has 95,000 sqm of cultivated area with the installation of localized irrigation by micro sprinklers and vine trellises. Additional buildings include a 100 sqm house with 2 bedrooms, 2 bathrooms and kitchen. All this with drinking water and electricity.

The property also has a 300 sqm hall and a 20 sqm equipment room. On the land there is also a den of 150 sqm.

All this is distributed on part of the farmland and bush pastures. Also noteworthy in this fantastic property is the presence of aggregates such as volcanic rock or picón in different qualities, colors and diameters.

### Location & surrounding area:

It is located within the new wind plan, close to the main road and 5 minutes from the South Highway.

Your home. Our passion.

Plot with a lot of potencial

Mountain views

Plot