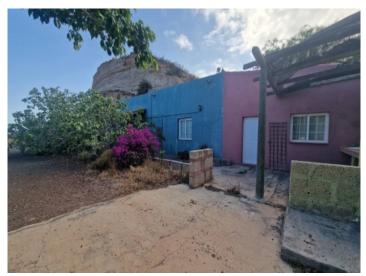

### **Details:**

Beautiful rural property in Arico of 246.000 sqm.

The property has 95,000 sqm of cultivated area with the installation of localized irrigation by micro sprinklers and vine trellises. Additional buildings include a 100 sqm house with 2 bedrooms, 2 bathrooms and kitchen. All this with drinking water and electricity.

The property also has a 300 sqm hall and a 20 sqm equipment room. On the land there is also a den of 150 sqm.

All this is distributed on part of the farmland and bush pastures. Also noteworthy in this fantastic property is the presence of aggregates such as volcanic rock or picón in different qualities, colors and diameters.