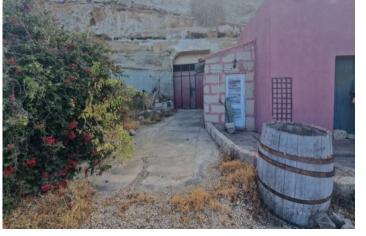

### **Details:**

Beautiful rural property in Arico of 246.000 sqm.

The property has 95,000 sqm of cultivated area with the installation of localized irrigation by micro sprinklers and vine trellises. Additional buildings include a 100 sqm house with 2 bedrooms, 2 bathrooms and kitchen. All this with drinking water and electricity.

The property also has a 300 sqm hall and a 20 sqm equipment room. On the land there is also a den of 150 sqm.

All this is distributed on part of the farmland and bush pastures. Also noteworthy in this fantastic property is the presence of aggregates such as volcanic rock or picón in different qualities, colors and diameters.