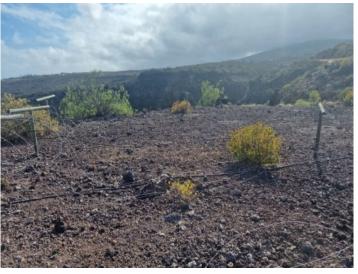

The property also has a 300 sqm hall and a 20 sqm equipment room. On the land there is also a den of 150 sqm.

All this is distributed on part of the farmland and bush pastures. Also noteworthy in this fantastic property is the presence of aggregates such as volcanic rock or picón in different qualities, colors and diameters.

### Location & surrounding area:

It is located within the new wind plan, close to the main road and 5 minutes from the South Highway.

Your home. Our passion.

Plot with a lot of potencial

Mountain views

Plot