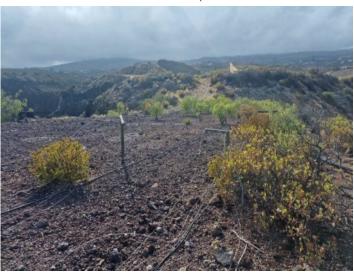

### **Details:**

Beautiful rural property in Arico of 246.000 sqm.

The property has 95,000 sqm of cultivated area with the installation of localized irrigation by micro sprinklers and vine trellises. Additional buildings include a 100 sqm house with 2 bedrooms, 2 bathrooms and kitchen. All this with drinking water and electricity.

The property also has a 300 sqm hall and a 20 sqm equipment room. On the land there is also a den of 150 sqm.

All this is distributed on part of the farmland and bush pastures. Also noteworthy in this fantastic property is the presence of aggregates such as volcanic rock or picón in different qualities, colors and diameters.

### Location & surrounding area:

It is located within the new wind plan, close to the main road and 5 minutes from the South Highway.

Your home. Our passion.

Plot with a lot of potencial

Mountain views

Plot