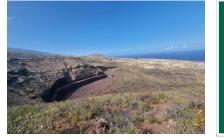

### **Details:**

Beautiful rural property in Arico of 246.000 sqm.

The property has 95,000 sqm of cultivated area with the installation of localized irrigation by micro sprinklers and vine trellises. Additional buildings include a 100 sqm house with 2 bedrooms, 2 bathrooms and kitchen. All this with drinking water and electricity.

The property also has a 300 sqm hall and a 20 sqm equipment room. On the land there is also a den of 150 sqm.

All this is distributed on part of the farmland and bush pastures. Also noteworthy in this fantastic property is the presence of aggregates such as volcanic rock or picón in different qualities, colors and diameters.

### Location & surrounding area:

It is located within the new wind plan, close to the main road and 5 minutes from the South Highway.

Your home. Our passion.

Plot with a lot of potencial

Mountain views

Plot