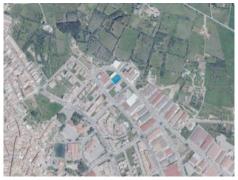

#### **Location & surrounding area:**

The town of Alaior is located 16 kms from the capital of Mahon between the north and south coasts in the centre of the island.

Its population of approx. 10,000 residents live mainly from tourism, the shoe industry, and the production of cheese and building materials.