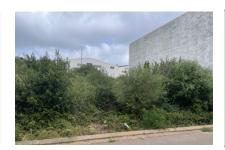

# 327 sqm building plot in the Alaior industrial estate in the center of Menorca

plot area: 337 m<sup>2</sup> water: -

sea view:

dev. Potential: 267 m<sup>2</sup>

building permit: -

electricity: - **price: € 119,000.-**

#### **Details:**

This building plot is situated in the industrial park of Alaior, and has an area of 337 sqm.

It is allowed a constructed area of 267 sqm spread over 3 levels, which may be used for industrial and/or office use, with 10% of the area allowed as living space.