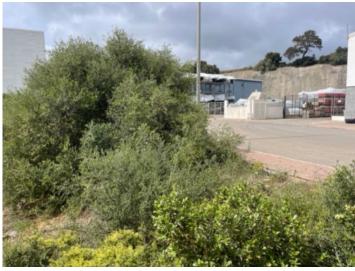

#### **Details:**

This building plot is situated in the industrial park of Alaior, and has an area of 337 sqm.

It is allowed a constructed area of 267 sqm spread over 3 levels, which may be used for industrial and/or office use, with 10% of the area allowed as living space.

## Alaior search for property MEN-100593

Plot with building licence

Location

Plot

Plot

Plot