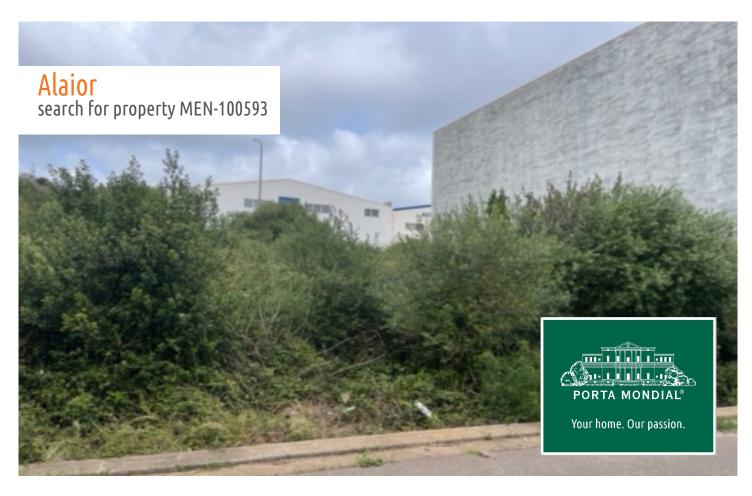

# 327 sqm building plot in the Alaior industrial estate in the center of Menorca

plot area: 337 m<sup>2</sup> water: -

sea view:

dev. Potential: 267 m<sup>2</sup>

building permit: -

electricity: - **price: € 119,000.-**

#### **Details:**

This building plot is situated in the industrial park of Alaior, and has an area of 337 sqm.

It is allowed a constructed area of 267 sqm spread over 3 levels, which may be used for industrial and/or office use, with 10% of the area allowed as living space.