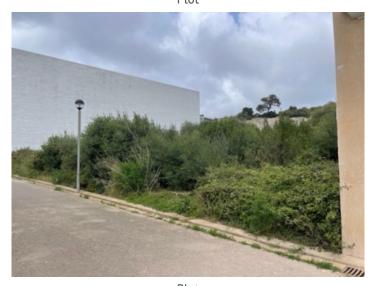

#### **Details:**

This building plot is situated in the industrial park of Alaior, and has an area of 337 sqm.

It is allowed a constructed area of 267 sqm spread over 3 levels, which may be used for industrial and/or office use, with 10% of the area allowed as living space.

## Alaior search for property MEN-100593

Plot with building licence

Location

Plot

Plot

Plot