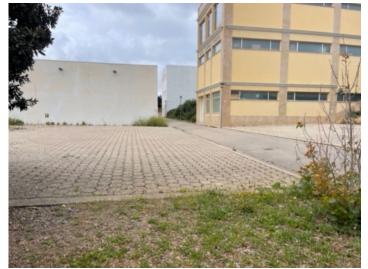

# 327 sqm building plot in the Alaior industrial estate in the center of Menorca

plot area: 337 m<sup>2</sup> water: -

sea view:

dev. Potential: 267 m<sup>2</sup>

building permit: -

electricity: - **price: € 119,000.-**

#### **Details:**

This building plot is situated in the industrial park of Alaior, and has an area of 337 sqm.

It is allowed a constructed area of 267 sqm spread over 3 levels, which may be used for industrial and/or office use, with 10% of the area allowed as living space.