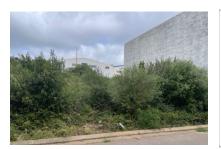

# 327 sqm building plot in the Alaior industrial estate in the center of Menorca

plot area: 337 m<sup>2</sup> water: -

sea view:

dev. Potential: 267 m<sup>2</sup>

building permit: -

electricity: - **price: € 119,000.-**

#### **Details:**

This building plot is situated in the industrial park of Alaior, and has an area of 337 sqm.

It is allowed a constructed area of 267 sqm spread over 3 levels, which may be used for industrial and/or office use, with 10% of the area allowed as living space.