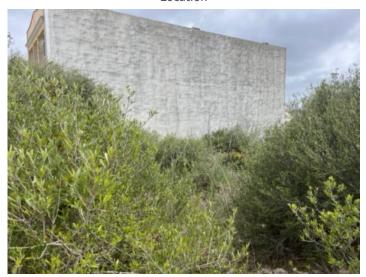

#### **Details:**

This building plot is situated in the industrial park of Alaior, and has an area of 337 sqm.

It is allowed a constructed area of 267 sqm spread over 3 levels, which may be used for industrial and/or office use, with 10% of the area allowed as living space.

## Alaior search for property MEN-100593

Plot with building licence

Location

Plot

Plot

Plot