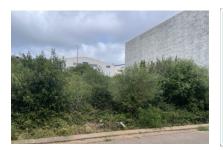

# 327 sqm building plot in the Alaior industrial estate in the center of Menorca

plot area: 337 m<sup>2</sup> water: -

sea view:

dev. Potential: 267 m<sup>2</sup>

building permit: -

electricity: - **price: € 119,000.-**

#### **Details:**

This building plot is situated in the industrial park of Alaior, and has an area of 337 sqm.

It is allowed a constructed area of 267 sqm spread over 3 levels, which may be used for industrial and/or office use, with 10% of the area allowed as living space.