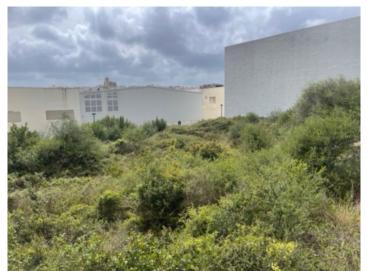

# 327 sqm building plot in the Alaior industrial estate in the center of Menorca

plot area: 337 m<sup>2</sup> water: -

sea view:

dev. Potential: 267 m<sup>2</sup>

building permit: -

electricity: - **price: € 119,000.-**

#### **Details:**

This building plot is situated in the industrial park of Alaior, and has an area of 337 sqm.

It is allowed a constructed area of 267 sqm spread over 3 levels, which may be used for industrial and/or office use, with 10% of the area allowed as living space.