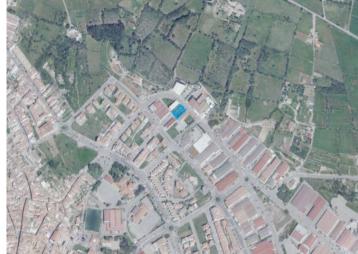

# 327 sqm building plot in the Alaior industrial estate in the center of Menorca

plot area: 337 m<sup>2</sup> water: -

sea view:

dev. Potential: 267 m<sup>2</sup>

building permit: -

electricity: - **price: € 119,000.-**

#### **Location & surrounding area:**

The town of Alaior is located 16 kms from the capital of Mahon between the north and south coasts in the centre of the island.

Its population of approx. 10,000 residents live mainly from tourism, the shoe industry, and the production of cheese and building materials.