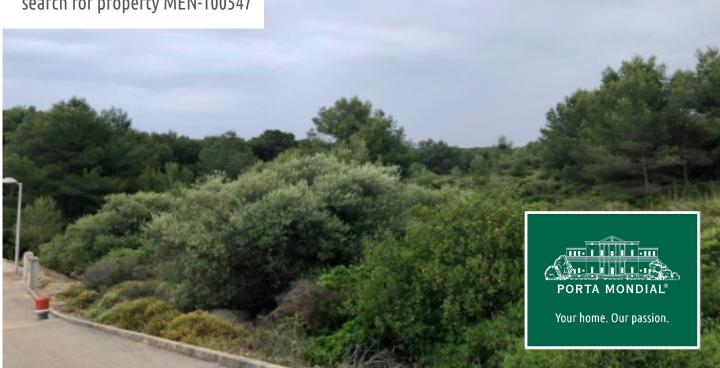

## Urban building plot in Coves Noves close to Arenal d'en Castell, Addaia and Son Parc

| plot area:<br>sea view: | 2.000 m²<br>√ | water: | -         |
|-------------------------|---------------|--------|-----------|
| dev. Potential:         | -             |        |           |
| building permit:        | -             |        |           |
| electricity:            | -             | price: | € 417,000 |

## **Details:**

Urban building plot in Coves Noves.

Very interesting residential area of Menorca with sea views, near the beaches of Arenal d'en Castell, Na Macaret, Arenal de Son Saura, the marina of Addaia and the golf course of Son Parc.

## Location & surrounding area:

Coves Noves is a new urbanisation with a modern infrastructure situated on the north coast of the island, next to the beach of Arenal d'en Castell and between the marina of Addaia and the Son Parc golf club. Its elevated location offers fantastic views over the sea, a real experience during the well-known Tramuntana winds.