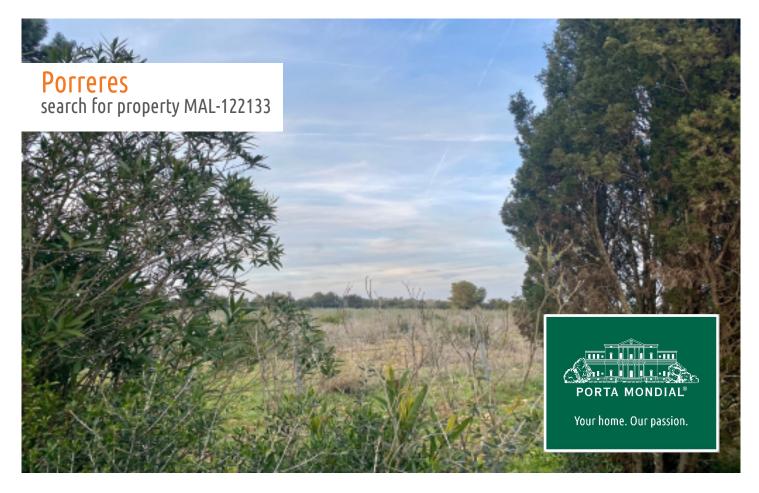

## Porreres search for property MAL-122133

#### **Details:**

In the middle of the picturesque Mediterranean landscape in the southeast of Mallorca, a beautiful building plot with an area of approx. 15,002 sqm awaits you. The flat plot offers a wonderful view of the surrounding nature. Particularly noteworthy is the fact that the plot has its own vines, which offers additional value and charm. The charming villages of Porreres and Felanitx can be reached in just 10 minutes by car.