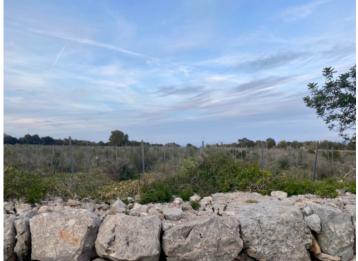

### Beautiful building plot with vines near Porreres

plot area: 15.002 m<sup>2</sup> water: -

sea view:

dev. Potential: -

building permit: -

electricity: - price: € 180,000.-

#### **Details:**

In the middle of the picturesque Mediterranean landscape in the southeast of Mallorca, a beautiful building plot with an area of approx. 15,002 sqm awaits you. The flat plot offers a wonderful view of the surrounding nature. Particularly noteworthy is the fact that the plot has its own vines, which offers additional value and charm. The charming villages of Porreres and Felanitx can be reached in just 10 minutes by car.

# Porreres search for property MAL-122133

Plot with views of the countryside