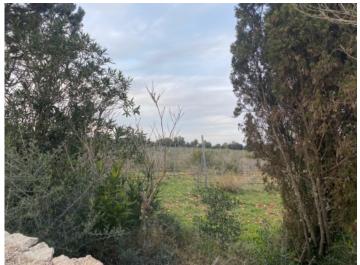

#### **Details:**

In the middle of the picturesque Mediterranean landscape in the southeast of Mallorca, a beautiful building plot with an area of approx. 15,002 sqm awaits you. The flat plot offers a wonderful view of the surrounding nature. Particularly noteworthy is the fact that the plot has its own vines, which offers additional value and charm. The charming villages of Porreres and Felanitx can be reached in just 10 minutes by car.

#### **Porreres** search for property MAL-122133

Plot with bautiful views

Plot with bautiful views

centrally located plot

centrally located plot

Plot with views of the countryside