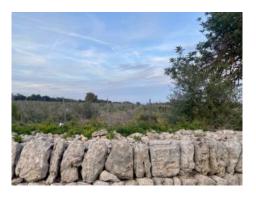

### Beautiful building plot with vines near Porreres

plot area: 15.002 m<sup>2</sup> water: -

sea view:

dev. Potential: -

building permit: -

electricity: - price: € 180,000.-







## Porreres search for property MAL-122133





#### **Details:**

In the middle of the picturesque Mediterranean landscape in the southeast of Mallorca, a beautiful building plot with an area of approx. 15,002 sqm awaits you. The flat plot offers a wonderful view of the surrounding nature. Particularly noteworthy is the fact that the plot has its own vines, which offers additional value and charm. The charming villages of Porreres and Felanitx can be reached in just 10 minutes by car.

This plot is ideal for building a finca in the easily accessible Campo.

There is also the possibility of acquiring the adjoining plot with the reference 122133A.

Make your dream of a finca in the idyllic Mallorcan countryside come true here!

## Porreres search for property MAL-122133





#### **Locati