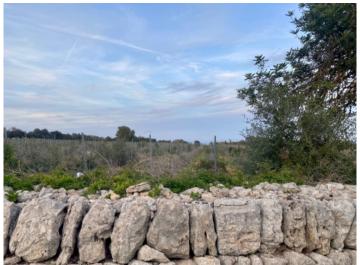

### Beautiful building plot with vines near Porreres

plot area: 15.002 m<sup>2</sup> water: -

sea view:

dev. Potential: -

building permit: -

electricity: - price: € 180,000.-

#### **Details:**

In the middle of the picturesque Mediterranean landscape in the southeast of Mallorca, a beautiful building plot with an area of approx. 15,002 sqm awaits you. The flat plot offers a wonderful view of the surrounding nature. Particularly noteworthy is the fact that the plot has its own vines, which offers additional value and charm. The charming villages of Porreres and Felanitx can be reached in just 10 minutes by car.

#### **Porreres** search for property MAL-122133

Plot with bautiful views

Plot with bautiful views

centrally located plot

centrally located plot

Plot with views of the countryside