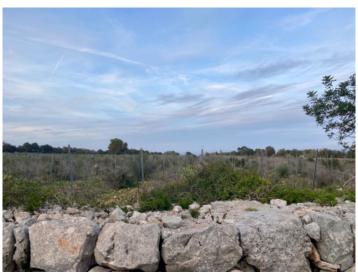

#### **Details:**

In the middle of the picturesque Mediterranean landscape in the southeast of Mallorca, a beautiful building plot with an area of approx. 15,002 sqm awaits you. The flat plot offers a wonderful view of the surrounding nature. Particularly noteworthy is the fact that the plot has its own vines, which offers additional value and charm. The charming villages of Porreres and Felanitx can be reached in just 10 minutes by car.

#### **Porreres** search for property MAL-122133

Plot with bautiful views

Plot with bautiful views

centrally located plot

centrally located plot

Plot with views of the countryside

# Porreres search for property MAL-122133

Plot with views of the countryside