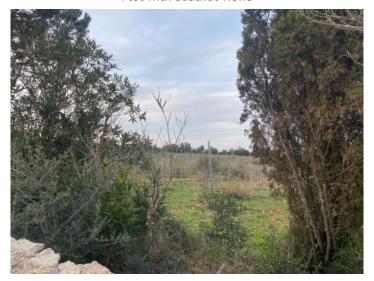

#### **Details:**

In the middle of the picturesque Mediterranean landscape in the southeast of Mallorca, a beautiful building plot with an area of approx. 15,002 sqm awaits you. The flat plot offers a wonderful view of the surrounding nature. Particularly noteworthy is the fact that the plot has its own vines, which offers additional value and charm. The charming villages of Porreres and Felanitx can be reached in just 10 minutes by car.

#### **Porreres** search for property MAL-122133

Plot with bautiful views

Plot with bautiful views

centrally located plot

centrally located plot

Plot with views of the countryside