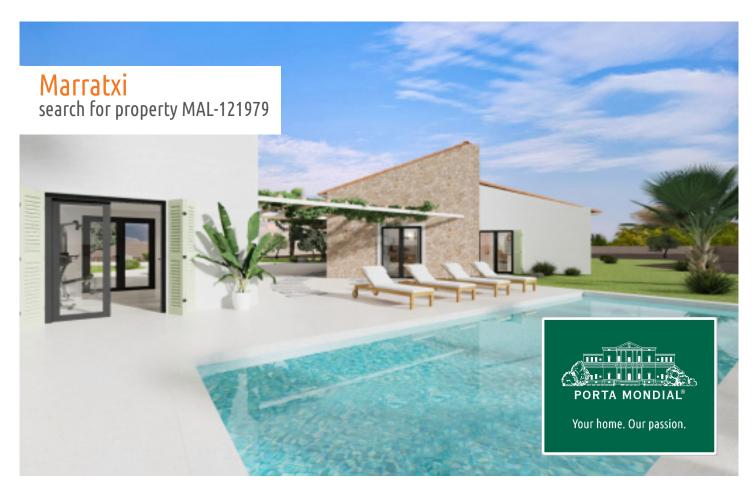

Fantastic newly built finca with pool and views of the Tramuntana mountains near Marratxinet

plot area: 22.000 m<sup>2</sup> water: -

sea view:

dev. Potential: 329 m<sup>2</sup>

building permit: -

electricity: - **price: € 3,200,000.-**

The exterior area will impress with a generous terrace surrounded by the garden, which will be laid out and landscaped with Mediterranean plants. The pool landscape will have, apart from the large pool, a gym or changing room, a shower, and a separate WC.