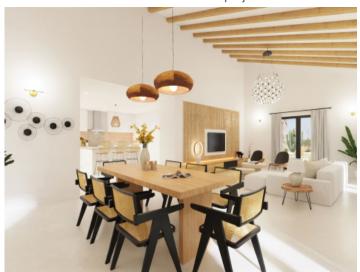

The architect plans to harmoniously combine an elegant design with traditional natural-stone elements, offering the highest level of living comfort.

With a generous and very spacious living area of 291 sqm the house will include 4 spacious bedrooms, offering ample space for family and guests, with 3 stylish bathrooms and 2 additional WCs, ensuring maximum comfort and functionality.

With modern, energy-efficient installations and high-quality electrical appliances an environment-friendly way-of-life is assured. A deep, private well ensures the water supply, while a photovoltaic system combined with mains electricity will provide sustainable energy. Underfloor heating will assure pleasant temperatures on cooler days significantly increasing the living comfort.