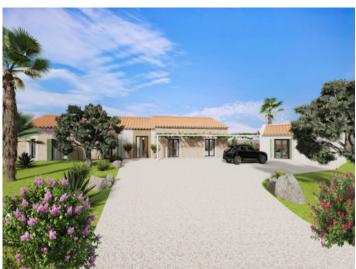

#### **Details:**

This wonderful finca, 'Son Mulet', is presently under construction in a picturesque, tranquil setting with absolute privacy and surrounded by nature, although being optimally connected to the excellent local infrastructure.

The architect plans to harmoniously combine an elegant design with traditional natural-stone elements, offering the highest level of living comfort.

With a generous and very spacious living area of 291 sqm the house will include 4 spacious bedrooms, offering ample space for family and guests, with 3 stylish bathrooms and 2 additional WCs, ensuring maximum comfort and functionality.