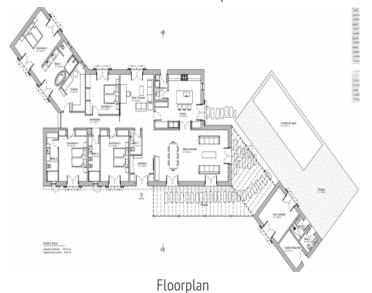

The architect plans to harmoniously combine an elegant design with traditional natural-stone elements, offering the highest level of living comfort.

With a generous and very spacious living area of 291 sqm the house will include 4 spacious bedrooms, offering ample space for family and guests, with 3 stylish bathrooms and 2 additional WCs, ensuring maximum comfort and functionality.

The exterior area will impress with a generous terrace surrounded by the garden, which will be laid out and landscaped with Mediterranean plants. The pool landscape will have, apart from the large pool, a gym or changing room, a shower, and a separate WC.