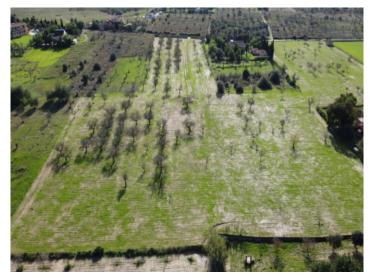

Fantastic newly built finca with pool and views of the Tramuntana mountains near Marratxinet

plot area: 22.000 m<sup>2</sup> water: -

sea view:

dev. Potential: 329 m<sup>2</sup>

building permit: -

electricity: - **price: € 3,200,000.-**

### **Location & surrounding area:**

Puntiro is a villa area which geographically belongs to the village of Portol. This wonderful little place is situated on a hill between the villages of Sa Cabaneta, Santa Maria del Cami and Marratxinet. All its plots of land have have an area of between 7.000 and 9.000 sqm and, due to its elevated location its properties enjoy fantastic sweeping views. Puntiro is also to be recommended to golfers as the golf course of the same name is only about 1 km distant. The island capital Palma and the airport are only 12 minutes drive away.

High ceilings

Another bedroom

Elegant bathrooms

One of 3 bathrooms

Plot of 22.000sqm

Turnkey construction project