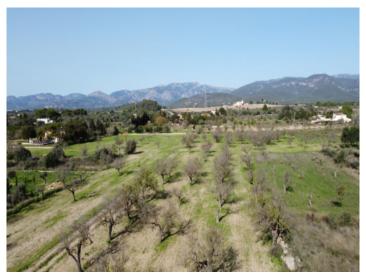

Fantastic newly built finca with pool and views of the Tramuntana mountains near Marratxinet

plot area: 22.000 m<sup>2</sup> water: -

sea view:

dev. Potential: 329 m<sup>2</sup>

building permit: -

electricity: - **price: € 3,200,000.-**

### **Location & surrounding area:**

Puntiro is a villa area which geographically belongs to the village of Portol. This wonderful little place is situated on a hill between the villages of Sa Cabaneta, Santa Maria del Cami and Marratxinet. All its plots of land have have an area of between 7.000 and 9.000 sqm and, due to its elevated location its properties enjoy fantastic sweeping views. Puntiro is also to be recommended to golfers as the golf course of the same name is only about 1 km distant. The island capital Palma and the airport are only 12 minutes drive away.