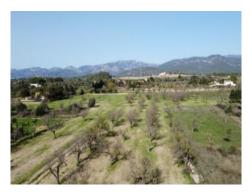

Fantastic newly built finca with pool and views of the Tramuntana mountains near Marratxinet

plot area: 22.000 m<sup>2</sup> water: -

sea view:

dev. Potential: 329 m<sup>2</sup>

building permit: -

electricity: - **price: € 3,200,000.-**

### **Location & surrounding area:**

Puntiro is a villa area which geographically belongs to the village of Portol. This wonderful little place is situated on a hill between the villages of Sa Cabaneta, Santa Maria del Cami and Marratxinet. All its plots of land have have an area of between 7.000 and 9.000 sqm and, due to its elevated location its properties enjoy fantastic sweeping views. Puntiro is also to be recommended to golfers as the golf course of the same name is only about 1 km distant. The island capital Palma and the airport are only 12 minutes drive away.