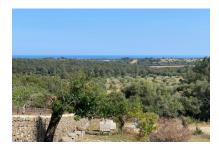

#### **Details:**

This exceptional building plot, with an area of 22.750 sqm, is situated in the midst of a completely natural, untouched landscape with access via a small path. It is surrounded by the chain of hills above the lovely harbour village of Porto Colom.

The plot offers wonderful, unobstructed sweeping views over the rolling landscape and vineyards as far as the sea, and its gently-sloping location makes it an optimal place to realise this perfectly-planned construction project.