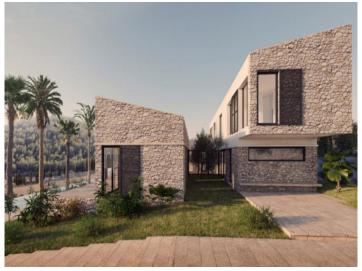

# Enchanting building plot with sea views and construction licence above Cala Murada

plot area: 22.750 m<sup>2</sup> water: -

sea view:

dev. Potential: -

building permit: -

electricity: - **price: € 1,200,000.-**

#### **Details:**

This exceptional building plot, with an area of 22.750 sqm, is situated in the midst of a completely natural, untouched landscape with access via a small path. It is surrounded by the chain of hills above the lovely harbour village of Porto Colom.

The plot offers wonderful, unobstructed sweeping views over the rolling landscape and vineyards as far as the sea, and its gently-sloping location makes it an optimal place to realise this perfectly-planned construction project.

Included in the purchase price are the completed architectural and landscaping services with implementation planning, Building plans for the construction of a villa with access driveway have already been approved by the local building authorities.