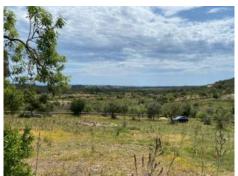

#### **Details:**

This exceptional building plot, with an area of 22.750 sqm, is situated in the midst of a completely natural, untouched landscape with access via a small path. It is surrounded by the chain of hills above the lovely harbour village of Porto Colom.

The plot offers wonderful, unobstructed sweeping views over the rolling landscape and vineyards as far as the sea, and its gently-sloping location makes it an optimal place to realise this perfectly-planned construction project.