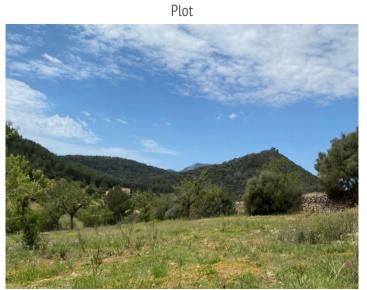

#### **Details:**

This exceptional building plot, with an area of 22.750 sqm, is situated in the midst of a completely natural, untouched landscape with access via a small path. It is surrounded by the chain of hills above the lovely harbour village of Porto Colom.

The plot offers wonderful, unobstructed sweeping views over the rolling landscape and vineyards as far as the sea, and its gently-sloping location makes it an optimal place to realise this perfectly-planned construction project.