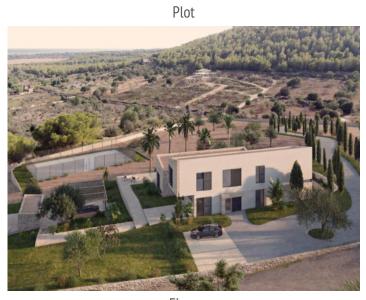

Included in the purchase price are the completed architectural and landscaping services with implementation planning, Building plans for the construction of a villa with access driveway have already been approved by the local building authorities.

The installation of a well for drinking water is underway and will, of course, include the official approval for service and waste-water infiltration.

Upon completion this beautiful property will surely become a very unique estate in an incomparable and natural location.