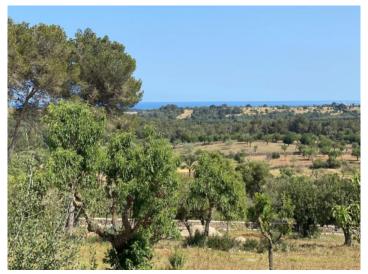

#### **Details:**

This exceptional building plot, with an area of 22.750 sqm, is situated in the midst of a completely natural, untouched landscape with access via a small path. It is surrounded by the chain of hills above the lovely harbour village of Porto Colom.

The plot offers wonderful, unobstructed sweeping views over the rolling landscape and vineyards as far as the sea, and its gently-sloping location makes it an optimal place to realise this perfectly-planned construction project.