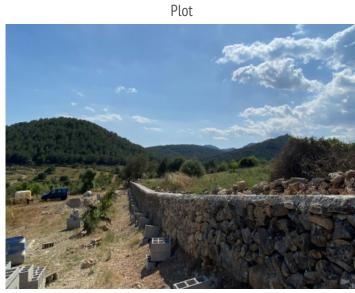

#### **Details:**

This exceptional building plot, with an area of 22.750 sqm, is situated in the midst of a completely natural, untouched landscape with access via a small path. It is surrounded by the chain of hills above the lovely harbour village of Porto Colom.

The plot offers wonderful, unobstructed sweeping views over the rolling landscape and vineyards as far as the sea, and its gently-sloping location makes it an optimal place to realise this perfectly-planned construction project.