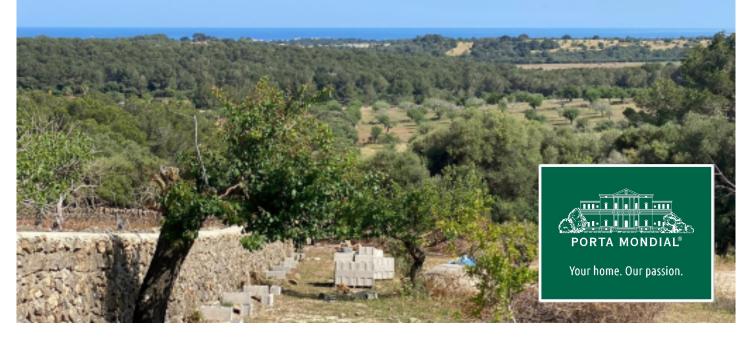

#### **Details:**

This exceptional building plot, with an area of 22.750 sqm, is situated in the midst of a completely natural, untouched landscape with access via a small path. It is surrounded by the chain of hills above the lovely harbour village of Porto Colom.

The plot offers wonderful, unobstructed sweeping views over the rolling landscape and vineyards as far as the sea, and its gently-sloping location makes it an optimal place to realise this perfectly-planned construction project.