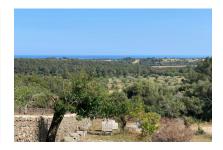

#### **Details:**

This exceptional building plot, with an area of 22.750 sqm, is situated in the midst of a completely natural, untouched landscape with access via a small path. It is surrounded by the chain of hills above the lovely harbour village of Porto Colom.

The plot offers wonderful, unobstructed sweeping views over the rolling landscape and vineyards as far as the sea, and its gently-sloping location makes it an optimal place to realise this perfectly-planned construction project.