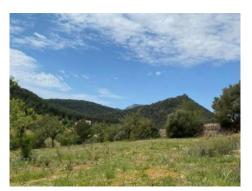

#### **Details:**

This exceptional building plot, with an area of 22.750 sqm, is situated in the midst of a completely natural, untouched landscape with access via a small path. It is surrounded by the chain of hills above the lovely harbour village of Porto Colom.

The plot offers wonderful, unobstructed sweeping views over the rolling landscape and vineyards as far as the sea, and its gently-sloping location makes it an optimal place to realise this perfectly-planned construction project.