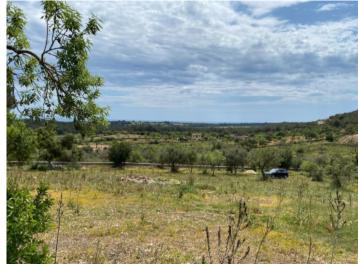

#### **Details:**

This exceptional building plot, with an area of 22.750 sqm, is situated in the midst of a completely natural, untouched landscape with access via a small path. It is surrounded by the chain of hills above the lovely harbour village of Porto Colom.

The plot offers wonderful, unobstructed sweeping views over the rolling landscape and vineyards as far as the sea, and its gently-sloping location makes it an optimal place to realise this perfectly-planned construction project.