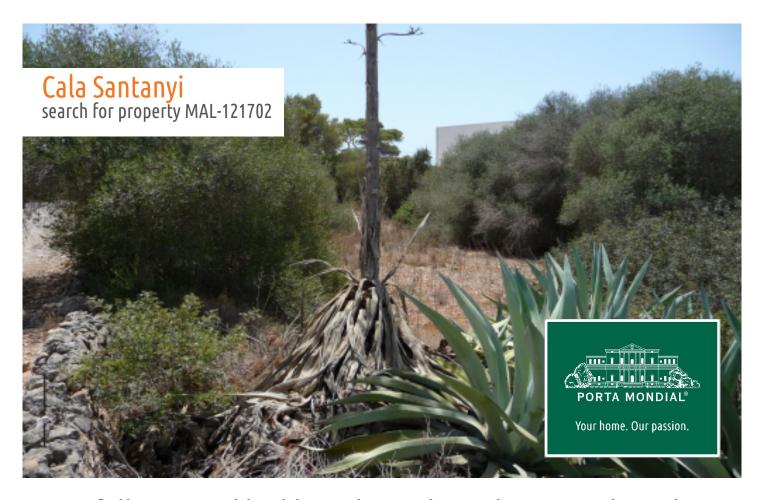

# Beautifully-situated building plot in the exclusive residential area of Sa Torre Nova in Cala Santanyi

plot area: 1.325 m<sup>2</sup> water: -

sea view:

dev. Potential: -

building permit: -

electricity: - **price: € 475,000.-**

#### **Details:**

This spacious corner-plot is located in the exclusive and popular urbanisation of Sa Torre Nova near Cala Santanyi. The construction of a detached house would be possible, and as yet no building project exists so that the new owner is able plan a new building according to his own ideas and requirements..