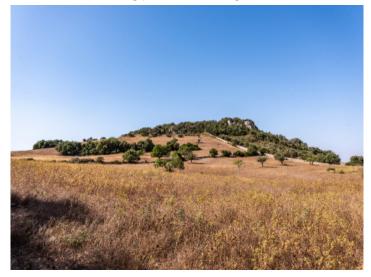

### Features of the plot:

Location: In a tranquil and elevated position, offering breathtaking views and unparalleled privacy. Area: Generously sized and an ideal location for a luxurious finca.

Surroundings: Surrounded by the picturesque Mallorcan countryside, yet close to amenities and major transport links.

### Location & surrounding area:

Sant Llorenc des Cardassar is a charming village in the east of Mallorca and is one of the island's smaller municipalities. It is located between the towns of Manacor and Arta and has an area of 90 square kms, a large part of which is taken up by the protected area of the 'Parc Llevant'.

The surrounding countryside is characterised by gentle hills, orchards and fields, and is pampered by the Mediterranean sun. Nature lovers and hikers will fully appreciate the tranquility and beauty of this lovely area.