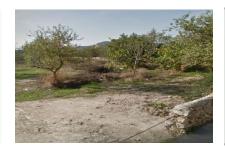

### Urban building plot in Palma in a quiet location with views

plot area: 1.516 m<sup>2</sup> water: -

sea view:

dev. Potential: 630 m<sup>2</sup>

building permit: -

electricity: - **price: € 1,212,800.-**

#### **Details:**

This large, 1.516 sqm urban building plot is situated in the upper part of Establiments, and has the urban qualification J2A.

It provides wonderful views of the mountains, and is located in a very quiet street only 10 minutes drive from the centre of Palma.

The plot offers the possibility to construct on 40% of its total area, and to be divided into plots of at least 200 sqm.

With its location very close to Palma, although surrounded by nature, It undoubtedly represents a very interesting business and investment opportunity.