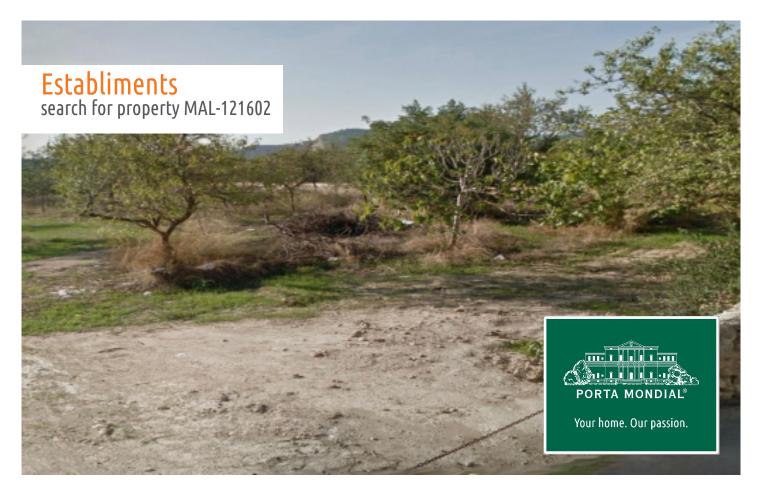

### Urban building plot in Palma in a quiet location with views

plot area: 1.516 m<sup>2</sup> water: -

sea view:

dev. Potential: 630 m<sup>2</sup>

building permit: -

electricity: - **price: € 1,212,800.-**

#### **Details:**

This large, 1.516 sqm urban building plot is situated in the upper part of Establiments, and has the urban qualification J2A.

It provides wonderful views of the mountains, and is located in a very quiet street only 10 minutes drive from the centre of Palma.

The plot offers the possibility to construct on 40% of its total area, and to be divided into plots of at least 200 sqm.

With its location very close to Palma, although surrounded by nature, It undoubtedly represents a very interesting business and investment opportunity.