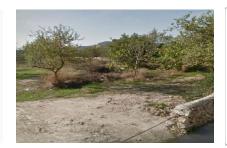

### Urban building plot in Palma in a quiet location with views

plot area: 1.516 m<sup>2</sup> water: -

sea view:

dev. Potential: 630 m<sup>2</sup>

building permit: -

electricity: - **price: € 1,212,800.-**

#### **Details:**

This large, 1.516 sqm urban building plot is situated in the upper part of Establiments, and has the urban qualification J2A.

It provides wonderful views of the mountains, and is located in a very quiet street only 10 minutes drive from the centre of Palma.

The plot offers the possibility to construct on 40% of its total area, and to be divided into plots of at least 200 sqm.

With its location very close to Palma, although surrounded by nature, It undoubtedly represents a very interesting business and investment opportunity.