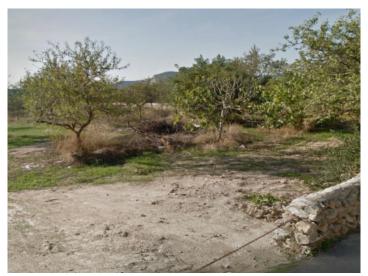

### Urban building plot in Palma in a quiet location with views

plot area: 1.516 m<sup>2</sup> water: -

sea view:

dev. Potential: 630 m<sup>2</sup>

building permit: -

electricity: - **price: € 1,212,800.-**

#### **Details:**

This large, 1.516 sqm urban building plot is situated in the upper part of Establiments, and has the urban qualification J2A.

It provides wonderful views of the mountains, and is located in a very quiet street only 10 minutes drive from the centre of Palma.

The plot offers the possibility to construct on 40% of its total area, and to be divided into plots of at least 200 sqm.

With its location very close to Palma, although surrounded by nature, It undoubtedly represents a very interesting business and investment opportunity.