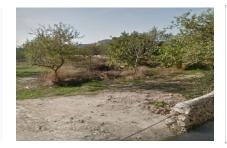

### Urban building plot in Palma in a quiet location with views

plot area: 1.516 m<sup>2</sup> water: -

sea view:

dev. Potential: 630 m<sup>2</sup>

building permit: -

electricity: - **price: € 1,212,800.-**

#### **Details:**

This large, 1.516 sqm urban building plot is situated in the upper part of Establiments, and has the urban qualification J2A.

It provides wonderful views of the mountains, and is located in a very quiet street only 10 minutes drive from the centre of Palma.

The plot offers the possibility to construct on 40% of its total area, and to be divided into plots of at least 200 sqm.

With its location very close to Palma, although surrounded by nature, It undoubtedly represents a very interesting business and investment opportunity.