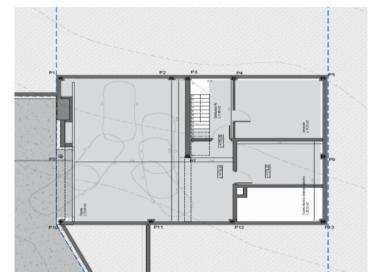

Main features of the project include:

- Bedrooms: 3 spacious bedrooms, each with its own en-suite bathroom and designed to maximise comfort and privacy.
- Interiors: Large, bright spaces providing breathtaking views of the majestic surrounding mountains and creating a tranquil and natural environment.
- Exteriors: A spacious terrace, a pleasant porch and an infinity pool, perfect for enjoying the Mediterranean sun and time outdoors.
- Underground garage
- Storage room

## Puigpunyent search for property MAL-121596

Pool

First floor

Floorplan