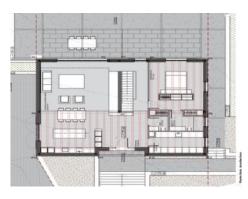

Main features of the project include:

- Bedrooms: 3 spacious bedrooms, each with its own en-suite bathroom and designed to maximise comfort and privacy.
- Interiors: Large, bright spaces providing breathtaking views of the majestic surrounding mountains and creating a tranquil and natural environment.
- Exteriors: A spacious terrace, a pleasant porch and an infinity pool, perfect for enjoying the Mediterranean sun and time outdoors.
- Underground garage
- Storage room

## Puigpunyent search for property MAL-121596

Pool

First floor

Floorplan