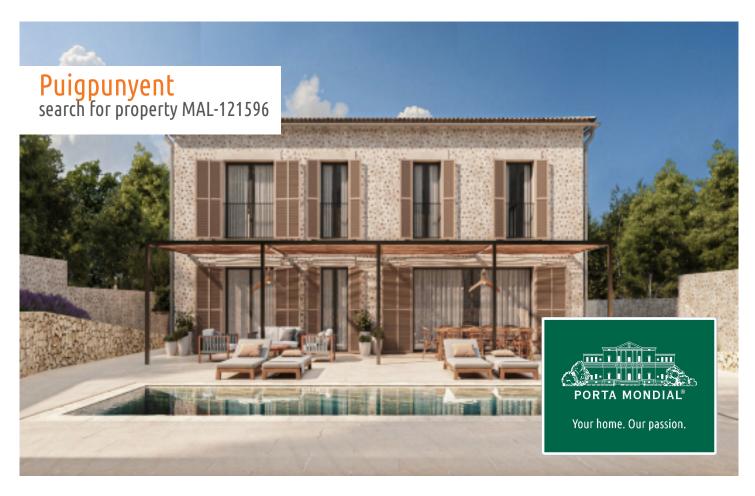

### Puigpunyent search for property MAL-121596

#### **Details:**

With its valid licence for the new construction of a villa, this building plot is ideal for both personal use and investment. A sophisticated design and privileged location offer a unique opportunity for those seeking a new domicile combining elegance and comfort with charming Mallorcan architecture, and offering a bright and welcoming home.

Main features of the project include:

- Bedrooms: 3 spacious bedrooms, each with its own en-suite bathroom and designed to maximise comfort and privacy.
- Interiors: Large, bright spaces providing breathtaking views of the majestic surrounding mountains and creating a tranquil and natural environment.
- Exteriors: A spacious terrace, a pleasant porch and an infinity pool, perfect for enjoying the Mediterranean sun and time outdoors.
- Underground garage
- Storage room