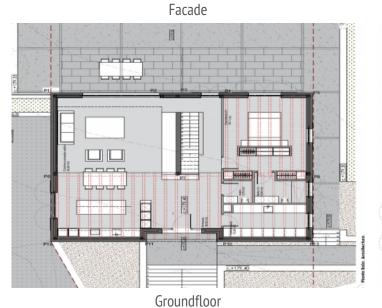

Main features of the project include:

- Bedrooms: 3 spacious bedrooms, each with its own en-suite bathroom and designed to maximise comfort and privacy.
- Interiors: Large, bright spaces providing breathtaking views of the majestic surrounding mountains and creating a tranquil and natural environment.
- Exteriors: A spacious terrace, a pleasant porch and an infinity pool, perfect for enjoying the Mediterranean sun and time outdoors.
- Underground garage
- Storage room

## Puigpunyent search for property MAL-121596

Pool

First floor

Floorplan