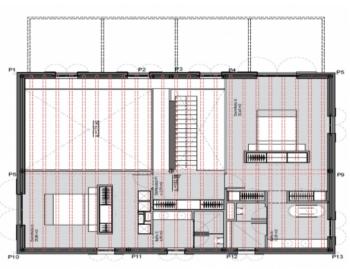

Main features of the project include:

- Bedrooms: 3 spacious bedrooms, each with its own en-suite bathroom and designed to maximise comfort and privacy.
- Interiors: Large, bright spaces providing breathtaking views of the majestic surrounding mountains and creating a tranquil and natural environment.
- Exteriors: A spacious terrace, a pleasant porch and an infinity pool, perfect for enjoying the Mediterranean sun and time outdoors.
- Underground garage
- Storage room

## Puigpunyent search for property MAL-121596

Pool

First floor

Floorplan