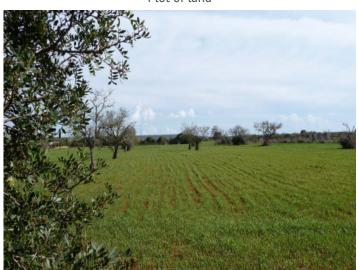

#### **Details:**

This flat plot of land is situated in an excellent location between Campos and the natural beach of Es Trenc.

A basis project already exists, and the final project is expected within a few months when the construction can be started.

Access is via a paved road, and the plot already has a small area with almond trees and unobstructable views. In the extensive surrounding countryside new fincas are planned. According to the plans the power supply will be by means of solar energy, with a cistern assuring a dependable water supply which will thereafter be supplied by water from external sources.