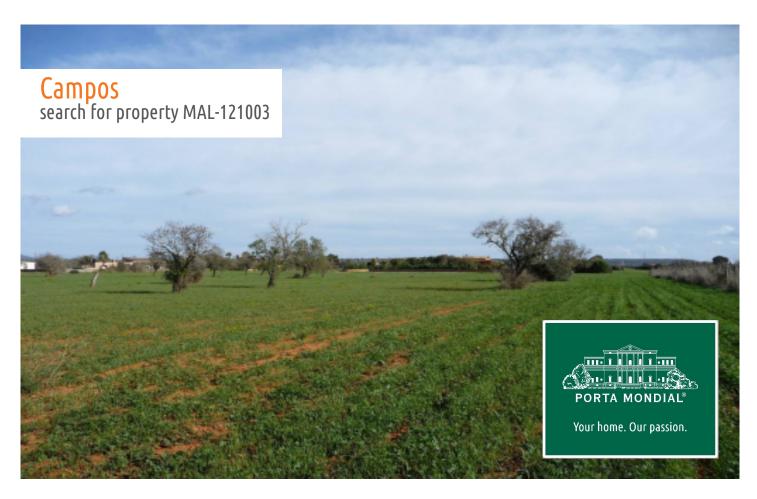

#### **Details:**

This flat plot of land is situated in an excellent location between Campos and the natural beach of Es Trenc.

A basis project already exists, and the final project is expected within a few months when the construction can be started.

Access is via a paved road, and the plot already has a small area with almond trees and unobstructable views. In the extensive surrounding countryside new fincas are planned. According to the plans the power supply will be by means of solar energy, with a cistern assuring a dependable water supply which will thereafter be supplied by water from external sources.