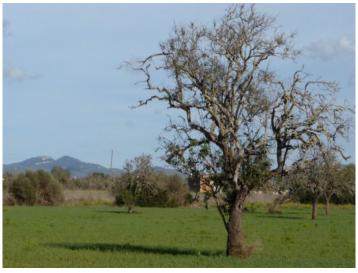

#### **Details:**

This flat plot of land is situated in an excellent location between Campos and the natural beach of Es Trenc.

A basis project already exists, and the final project is expected within a few months when the construction can be started.

Access is via a paved road, and the plot already has a small area with almond trees and unobstructable views. In the extensive surrounding countryside new fincas are planned. According to the plans the power supply will be by means of solar energy, with a cistern assuring a dependable water supply which will thereafter be supplied by water from external sources.