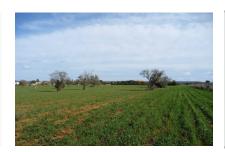

#### **Details:**

This flat plot of land is situated in an excellent location between Campos and the natural beach of Es Trenc.

A basis project already exists, and the final project is expected within a few months when the construction can be started.

Access is via a paved road, and the plot already has a small area with almond trees and unobstructable views. In the extensive surrounding countryside new fincas are planned. According to the plans the power supply will be by means of solar energy, with a cistern assuring a dependable water supply which will thereafter be supplied by water from external sources.