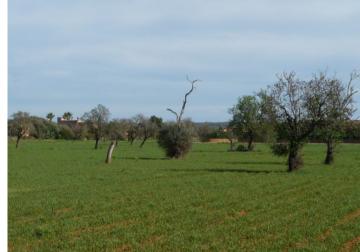

Access is via a paved road, and the plot already has a small area with almond trees and unobstructable views. In the extensive surrounding countryside new fincas are planned. According to the plans the power supply will be by means of solar energy, with a cistern assuring a dependable water supply which will thereafter be supplied by water from external sources.