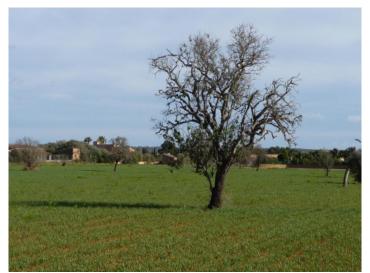

Access is via a paved road, and the plot already has a small area with almond trees and unobstructable views. In the extensive surrounding countryside new fincas are planned. According to the plans the power supply will be by means of solar energy, with a cistern assuring a dependable water supply which will thereafter be supplied by water from external sources.