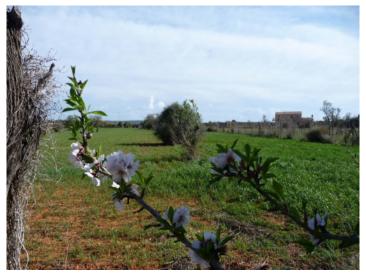

Access is via a paved road, and the plot already has a small area with almond trees and unobstructable views. In the extensive surrounding countryside new fincas are planned. According to the plans the power supply will be by means of solar energy, with a cistern assuring a dependable water supply which will thereafter be supplied by water from external sources.