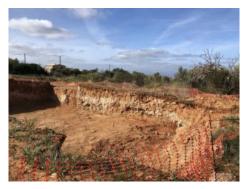

Unique building plot on the outskirts of Colonia de Sant Pere at the foot of the Puig de Ferrutx with views of the bay of Alcudia and the mountains

plot area: 15.785 m<sup>2</sup> water: -

sea view:

dev. Potential: 316 m<sup>2</sup>

On the almost 16,000 sqm of building land, the building plan we have available provides for a property of 396 sqm distributed over 2 floors plus basement. There is also a pool of 75 sqm. The building extends to the northeast along the bay of Alcudia and to the southwest along the mountain range with Mont Ferrutx.