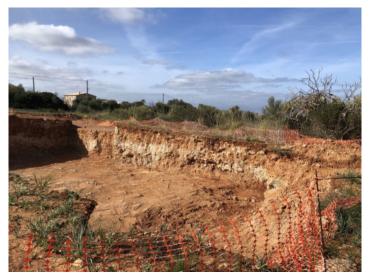

On the almost 16,000 sqm of building land, the building plan we have available provides for a property of 396 sqm distributed over 2 floors plus basement. There is also a pool of 75 sqm. The building extends to the northeast along the bay of Alcudia and to the southwest along the mountain range with Mont Ferrutx.

Amazing views

Nice plot

views to the Mont Ferrutx

The plot

Views over Colonia St. pere up to the sea

Beautiful nature is surrounding the plot

You can built a family home

The plot

Colonia St. pere is close to Artá

Plot with building license

Plot with building license