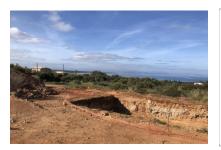

Unique building plot on the outskirts of Colonia de Sant Pere at the foot of the Puig de Ferrutx with views of the bay of Alcudia and the mountains

plot area: 15.785 m<sup>2</sup> water: -

sea view:

dev. Potential: 316 m<sup>2</sup>

#### **Details:**

Here you have a unique opportunity to acquire one of the few remaining building plots between the mountains of the Sierra Levant with the unmistakable cliffs of Mont Ferrutx and Colònia de Sant Pere.

On the almost 16,000 sqm of building land, the building plan we have available provides for a property of 396 sqm distributed over 2 floors plus basement. There is also a pool of 75 sqm. The building extends to the northeast along the bay of Alcudia and to the southwest along the mountain range with Mont Ferrutx.

Amazing views

Nice plot

views to the Mont Ferrutx

The plot

Views over Colonia St. pere up to the sea

Beautiful nature is surrounding the plot

You can built a family home

The plot