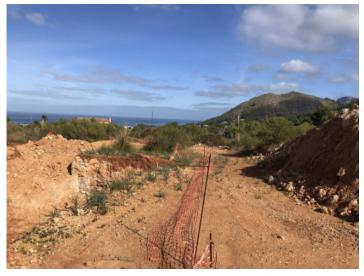

On the almost 16,000 sqm of building land, the building plan we have available provides for a property of 396 sqm distributed over 2 floors plus basement. There is also a pool of 75 sqm. The building extends to the northeast along the bay of Alcudia and to the southwest along the mountain range with Mont Ferrutx.

Amazing views

Nice plot

views to the Mont Ferrutx

The plot

Views over Colonia St. pere up to the sea

Beautiful nature is surrounding the plot

You can built a family home

The plot

Colonia St. pere is close to Artá

Plot with building license

Plot with building license