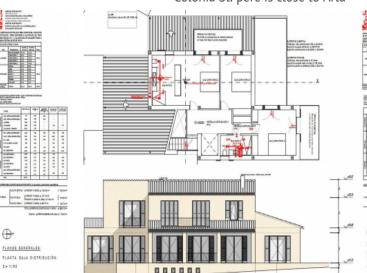

On the almost 16,000 sqm of building land, the building plan we have available provides for a property of 396 sqm distributed over 2 floors plus basement. There is also a pool of 75 sqm. The building extends to the northeast along the bay of Alcudia and to the southwest along the mountain range with Mont Ferrutx.

Colonia St. pere is close to Artá

Plot with building license

Plot with building license