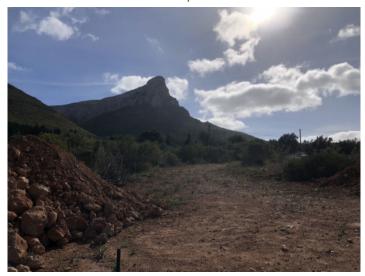

Unique building plot on the outskirts of Colonia de Sant Pere at the foot of the Puig de Ferrutx with views of the bay of Alcudia and the mountains

plot area: 15.785 m<sup>2</sup> water: -

sea view:

dev. Potential: 316 m<sup>2</sup>

#### **Details:**

Here you have a unique opportunity to acquire one of the few remaining building plots between the mountains of the Sierra Levant with the unmistakable cliffs of Mont Ferrutx and Colònia de Sant Pere.

Amazing views

Nice plot

views to the Mont Ferrutx

The plot

Views over Colonia St. pere up to the sea

Beautiful nature is surrounding the plot

You can built a family home

The plot