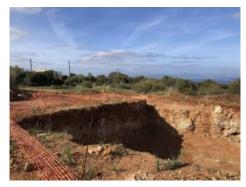

Unique building plot on the outskirts of Colonia de Sant Pere at the foot of the Puig de Ferrutx with views of the bay of Alcudia and the mountains

plot area: 15.785 m<sup>2</sup> water: -

sea view:

dev. Potential: 316 m<sup>2</sup>

On the almost 16,000 sqm of building land, the building plan we have available provides for a property of 396 sqm distributed over 2 floors plus basement. There is also a pool of 75 sqm. The building extends to the northeast along the bay of Alcudia and to the southwest along the mountain range with Mont Ferrutx.