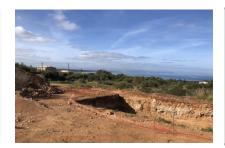

Unique building plot on the outskirts of Colonia de Sant Pere at the foot of the Puig de Ferrutx with views of the bay of Alcudia and the mountains

plot area: 15.785 m<sup>2</sup> water: -

sea view:

dev. Potential: 316 m<sup>2</sup>

#### **Details:**

Here you have a unique opportunity to acquire one of the few remaining building plots between the mountains of the Sierra Levant with the unmistakable cliffs of Mont Ferrutx and Colònia de Sant Pere.

On the almost 16,000 sqm of building land, the building plan we have available provides for a property of 396 sqm distributed over 2 floors plus basement. There is also a pool of 75 sqm. The building extends to the northeast along the bay of Alcudia and to the southwest along the mountain range with Mont Ferrutx.

Amazing views

Nice plot

views to the Mont Ferrutx

The plot

Views over Colonia St. pere up to the sea

Beautiful nature is surrounding the plot

You can built a family home

The plot