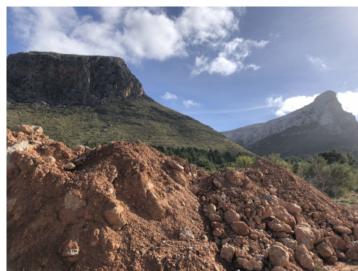

Unique building plot on the outskirts of Colonia de Sant Pere at the foot of the Puig de Ferrutx with views of the bay of Alcudia and the mountains

plot area: 15.785 m<sup>2</sup> water: -

sea view:

dev. Potential: 316 m<sup>2</sup>

Amazing views

Nice plot

views to the Mont Ferrutx

The plot

Views over Colonia St. pere up to the sea

Beautiful nature is surrounding the plot

You can built a family home

The plot