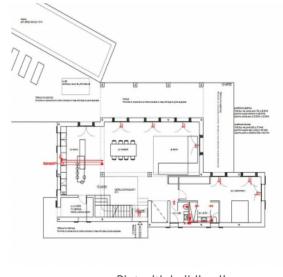

On the almost 16,000 sqm of building land, the building plan we have available provides for a property of 396 sqm distributed over 2 floors plus basement. There is also a pool of 75 sqm. The building extends to the northeast along the bay of Alcudia and to the southwest along the mountain range with Mont Ferrutx.

Colonia St. pere is close to Artá

Plot with building license

Plot with building license