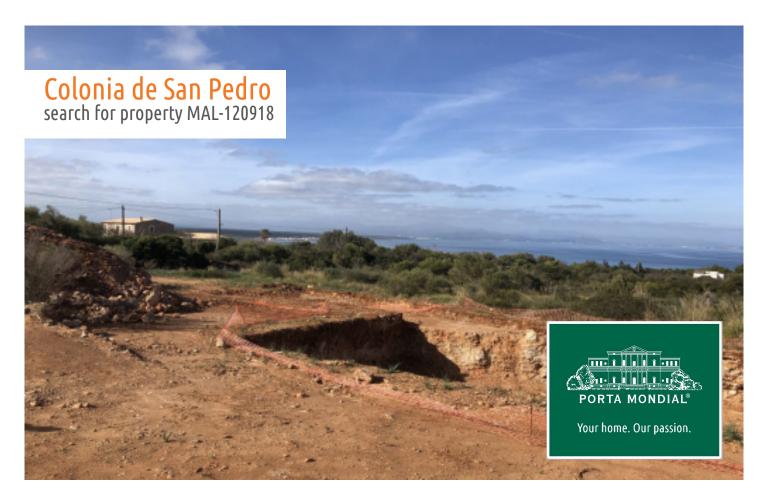

Unique building plot on the outskirts of Colonia de Sant Pere at the foot of the Puig de Ferrutx with views of the bay of Alcudia and the mountains

plot area: 15.785 m<sup>2</sup> water: -

sea view:

dev. Potential: 316 m<sup>2</sup>

#### **Details:**

Here you have a unique opportunity to acquire one of the few remaining building plots between the mountains of the Sierra Levant with the unmistakable cliffs of Mont Ferrutx and Colònia de Sant Pere.

On the almost 16,000 sqm of building land, the building plan we have available provides for a property of 396 sqm distributed over 2 floors plus basement. There is also a pool of 75 sqm. The building extends to the northeast along the bay of Alcudia and to the southwest along the mountain range with Mont Ferrutx.

### **Location & surrounding area:**

Colonia de Sant Pere lies in the municipality of Artà, the Majorcans call it lovingly the harbour of Artà. Wonderfully situated in front of the mountains of Mont Ferrutx, the village maintains the rhythm of the inhabitants, even in the summer it does not changes a lot. With the construction of the new harbour the village has grown but because of the building regulations, there are no large buildings or hotels. Unforgettable sunsets are memories for visitors to this village.