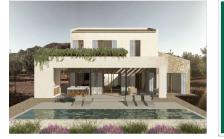

## **Details:**

An exceptionally beautiful country house project is waiting to be realized.

Located in an elevated position with dream views in Llucmajor, this spacious plot comes with approval for a 306 sqm house. The project features a U-shaped design, with the ground floor comprising a large open living area with a living room, dining room, open kitchen, 2 bedrooms each with an en-suite bathroom, laundry room, inner courtyard, and a large covered veranda with an outdoor kitchen and bathroom.

On the upper floor, there is the master bedroom suite with a bathroom and dressing room, along with an expansive terrace overlooking the 51.97 sqm pool area. A basement is also planned for a garage.

The new owner can still have creative input into the interior design and execution quality.

Terrace and pool

Side view

Front view

Front view

View from above

PORTA MALLORQUINA • C./ COLOM 20 2°, 07001 PALMA, SPAIN TEL.: +34 971 698 242 • INFO@PORTAMALLORQUINA.COM • WWW.PORTAMALLORQUINA.COM