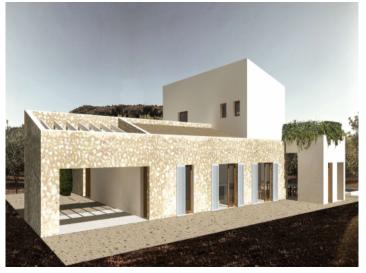

## **Details:**

An exceptionally beautiful country house project is waiting to be realized.

Located in an elevated position with dream views in Llucmajor, this spacious plot comes with approval for a 306 sqm house. The project features a U-shaped design, with the ground floor comprising a large open living area with a living room, dining room, open kitchen, 2 bedrooms each with an en-suite bathroom, laundry room, inner courtyard, and a large covered veranda with an outdoor kitchen and bathroom.

On the upper floor, there is the master bedroom suite with a bathroom and dressing room, along with an expansive terrace overlooking the 51.97 sqm pool area. A basement is also planned for a garage.

The new owner can still have creative input into the interior design and execution quality.

Terrace and pool

Side view

Front view

Front view

View from above

PORTA MALLORQUINA • C./ COLOM 20 2°, 07001 PALMA, SPAIN TEL.: +34 971 698 242 • INFO@PORTAMALLORQUINA.COM • WWW.PORTAMALLORQUINA.COM