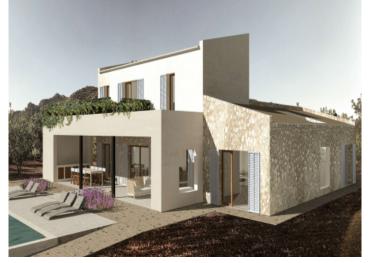

## **Details:**

An exceptionally beautiful country house project is waiting to be realized.

Located in an elevated position with dream views in Llucmajor, this spacious plot comes with approval for a 306 sqm house. The project features a U-shaped design, with the ground floor comprising a large open living area with a living room, dining room, open kitchen, 2 bedrooms each with an en-suite bathroom, laundry room, inner courtyard, and a large covered veranda with an outdoor kitchen and bathroom.

On the upper floor, there is the master bedroom suite with a bathroom and dressing room, along with an expansive terrace overlooking the 51.97 sqm pool area. A basement is also planned for a garage.

The new owner can still have creative input into the interior design and execution quality.

Terrace and pool

Side view

Front view

Front view

View from above

PORTA MALLORQUINA • C./ COLOM 20 2°, 07001 PALMA, SPAIN TEL.: +34 971 698 242 • INFO@PORTAMALLORQUINA.COM • WWW.PORTAMALLORQUINA.COM