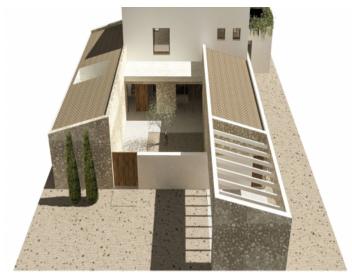

## **Details:**

An exceptionally beautiful country house project is waiting to be realized.

Located in an elevated position with dream views in Llucmajor, this spacious plot comes with approval for a 306 sqm house. The project features a U-shaped design, with the ground floor comprising a large open living area with a living room, dining room, open kitchen, 2 bedrooms each with an en-suite bathroom, laundry room, inner courtyard, and a large covered veranda with an outdoor kitchen and bathroom.

On the upper floor, there is the master bedroom suite with a bathroom and dressing room, along with an expansive terrace overlooking the 51.97 sqm pool area. A basement is also planned for a garage.

The new owner can still have creative input into the interior design and execution quality.

Terrace and pool

Side view

Front view

Front view

View from above

PORTA MALLORQUINA • C./ COLOM 20 2°, 07001 PALMA, SPAIN TEL.: +34 971 698 242 • INFO@PORTAMALLORQUINA.COM • WWW.PORTAMALLORQUINA.COM