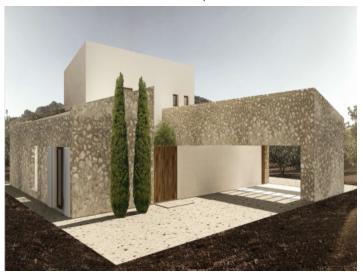

## **Details:**

An exceptionally beautiful country house project is waiting to be realized.

Located in an elevated position with dream views in Llucmajor, this spacious plot comes with approval for a 306 sqm house. The project features a U-shaped design, with the ground floor comprising a large open living area with a living room, dining room, open kitchen, 2 bedrooms each with an en-suite bathroom, laundry room, inner courtyard, and a large covered veranda with an outdoor kitchen and bathroom.

On the upper floor, there is the master bedroom suite with a bathroom and dressing room, along with an expansive terrace overlooking the 51.97 sqm pool area. A basement is also planned for a garage.

The new owner can still have creative input into the interior design and execution quality.

Terrace and pool

Side view

Front view

Front view

View from above

PORTA MALLORQUINA • C./ COLOM 20 2°, 07001 PALMA, SPAIN TEL.: +34 971 698 242 • INFO@PORTAMALLORQUINA.COM • WWW.PORTAMALLORQUINA.COM