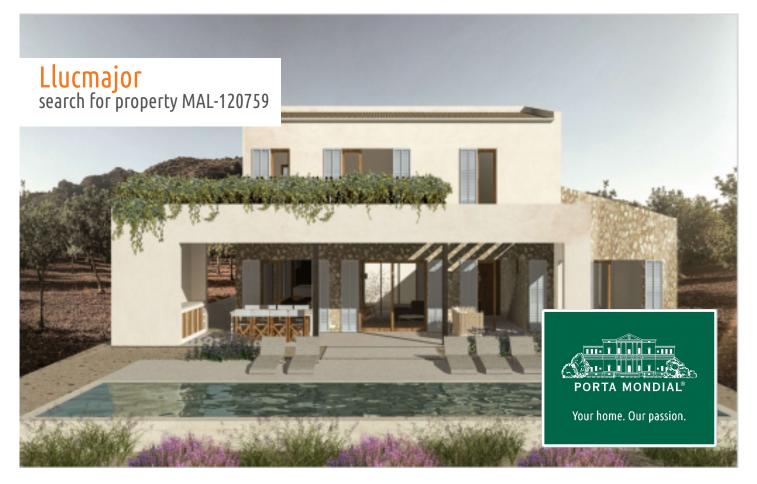

Llucmajor search for property MAL-120759

## **Details:**

An exceptionally beautiful country house project is waiting to be realized.

Located in an elevated position with dream views in Llucmajor, this spacious plot comes with approval for a 306 sqm house. The project features a U-shaped design, with the ground floor comprising a large open living area with a living room, dining room, open kitchen, 2 bedrooms each with an en-suite bathroom, laundry room, inner courtyard, and a large covered veranda with an outdoor kitchen and bathroom.

On the upper floor, there is the master bedroom suite with a bathroom and dressing room, along with an expansive terrace overlooking the 51.97 sqm pool area. A basement is also planned for a garage.

The new owner can still have creative input into the interior design and execution quality.