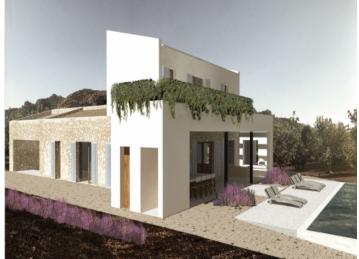

## **Details:**

An exceptionally beautiful country house project is waiting to be realized.

Located in an elevated position with dream views in Llucmajor, this spacious plot comes with approval for a 306 sqm house. The project features a U-shaped design, with the ground floor comprising a large open living area with a living room, dining room, open kitchen, 2 bedrooms each with an en-suite bathroom, laundry room, inner courtyard, and a large covered veranda with an outdoor kitchen and bathroom.

On the upper floor, there is the master bedroom suite with a bathroom and dressing room, along with an expansive terrace overlooking the 51.97 sqm pool area. A basement is also planned for a garage.

The new owner can still have creative input into the interior design and execution quality.

Terrace and pool

Side view

Front view

Front view

View from above

PORTA MALLORQUINA • C./ COLOM 20 2°, 07001 PALMA, SPAIN TEL.: +34 971 698 242 • INFO@PORTAMALLORQUINA.COM • WWW.PORTAMALLORQUINA.COM