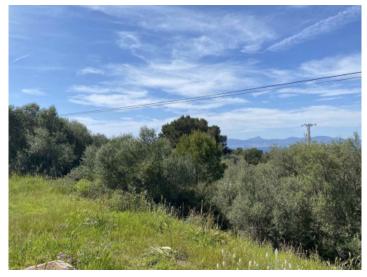

## Beautiful building plot with sea views in Bellavista

plot area: 2.239 m<sup>2</sup> water: -

sea view:

dev. Potential: -

building permit: -

electricity: - **price: € 497,000.-**

#### **Details:**

This beautiful building plot has an area of 2.239 sqm and is located in Bellavista on the south coast of Mallorca, not far from the popular Playa de Palma.

From the plot there are lovely views over the urbanisation, the marina of Arenal and the bay of Palma.