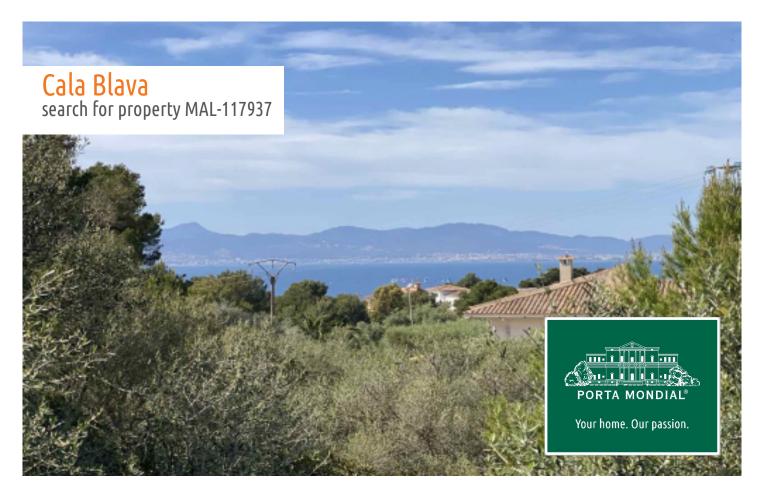

### Cala Blava search for property MAL-117937

#### **Details:**

This beautiful building plot has an area of 2.239 sqm and is located in Bellavista on the south coast of Mallorca, not far from the popular Playa de Palma.

From the plot there are lovely views over the urbanisation, the marina of Arenal and the bay of Palma.