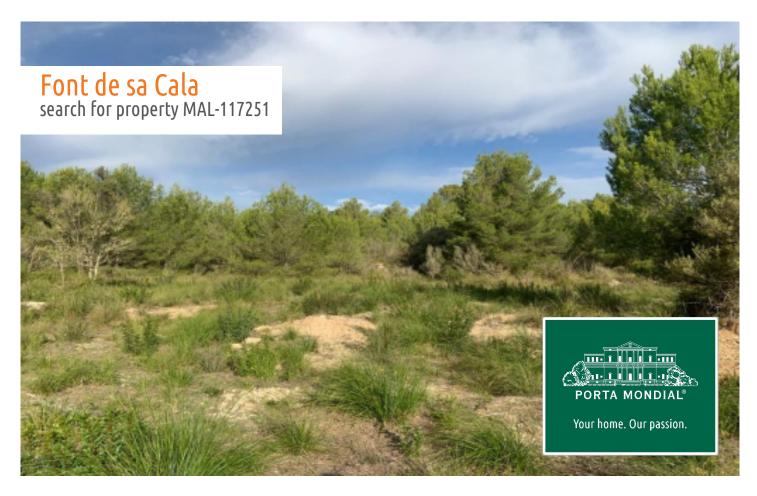

# Building plot, surrounded by nature, 5 minutes from the beach of Font de Sa Cala

plot area: 17.420 m<sup>2</sup> water: -

sea view:

dev. Potential: 463 m<sup>2</sup>

building permit: -

electricity: - price: € 515,000.-

#### **Details:**

This lovely building plot is surrounded by nature and is situated only a few steps from the sea, and could be constructed with a one-level detached house with pool.

Mains power and water already exist, together with a certificate from the municipal authorities with the valid usage regulations.

The plot offers beautiful mountain views.