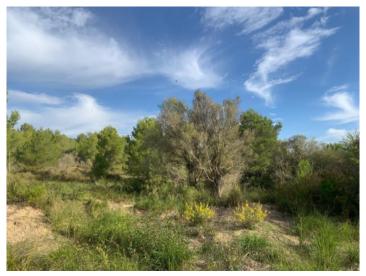

# Building plot, surrounded by nature, 5 minutes from the beach of Font de Sa Cala

plot area: 17.420 m<sup>2</sup> water: -

sea view:

dev. Potential: 463 m<sup>2</sup>

building permit: -

electricity: - price: € 515,000.-

#### **Details:**

This lovely building plot is surrounded by nature and is situated only a few steps from the sea, and could be constructed with a one-level detached house with pool.

Mains power and water already exist, together with a certificate from the municipal authorities with the valid usage regulations.

The plot offers beautiful mountain views.