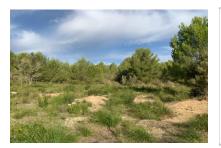

# Building plot, surrounded by nature, 5 minutes from the beach of Font de Sa Cala

plot area: 17.420 m<sup>2</sup> water: -

sea view:

dev. Potential: 463 m<sup>2</sup>

building permit: -

electricity: - price: € 515,000.-

#### **Details:**

This lovely building plot is surrounded by nature and is situated only a few steps from the sea, and could be constructed with a one-level detached house with pool.

Mains power and water already exist, together with a certificate from the municipal authorities with the valid usage regulations.

The plot offers beautiful mountain views.