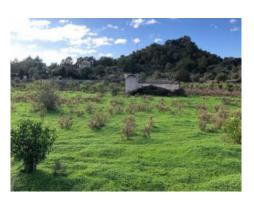

#### **Details:**

This land is made up of of 2 plots which have already been joined to form a single building plot of 25.500 m<sup>2</sup> offering mountain views and surrounded by nature.

It is flat, easily accessible via 2 roads and contains over 100 fruit trees, and is situated only few minutes drive from Son Servera and Cala Millor.

Currently on the land is a protected area containing a mill, a water cistern and a millstone. These structures may not be demolished or modified.

Currently no planning permission has been issued but we will be pleased to assist with this process.

## **Son Servera** search for property MAL-116873

View of the plot

View of the plot

View of the plot