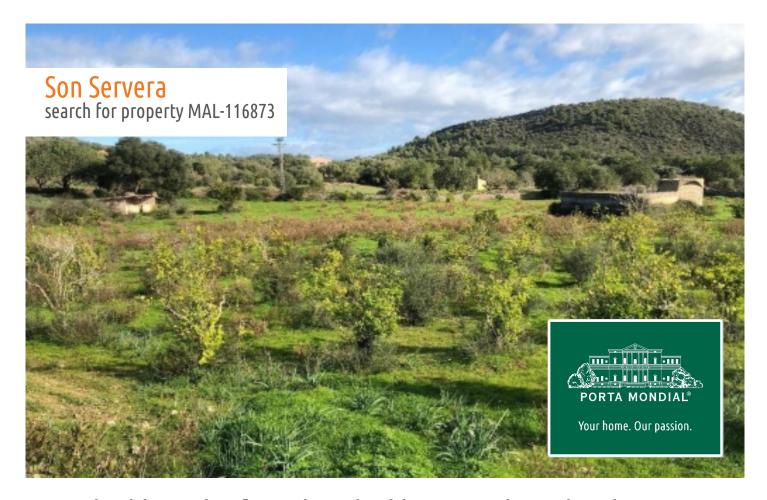

# Large building plot for a detached house with pool and sweeping views in Son Servera

plot area: 25.500 m<sup>2</sup> water: -

sea view:

dev. Potential: 1.020 m<sup>2</sup>

building permit: -

electricity: - **price:** € 399,000.-

### Son Servera search for property MAL-116873

#### **Details:**

This land is made up of of 2 plots which have already been joined to form a single building plot of 25.500 m<sup>2</sup> offering mountain views and surrounded by nature.

It is flat, easily accessible via 2 roads and contains over 100 fruit trees, and is situated only few minutes drive from Son Servera and Cala Millor.