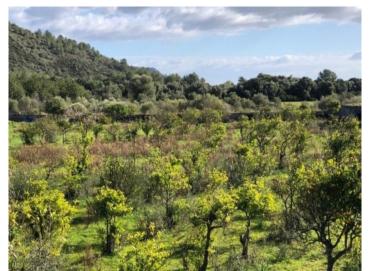

#### **Details:**

This land is made up of of 2 plots which have already been joined to form a single building plot of 25.500 m<sup>2</sup> offering mountain views and surrounded by nature.

It is flat, easily accessible via 2 roads and contains over 100 fruit trees, and is situated only few minutes drive from Son Servera and Cala Millor.

## **Son Servera** search for property MAL-116873

View of the plot

View of the plot

View of the plot