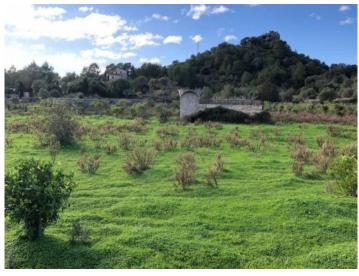

#### **Details:**

This land is made up of of 2 plots which have already been joined to form a single building plot of 25.500 m<sup>2</sup> offering mountain views and surrounded by nature.

It is flat, easily accessible via 2 roads and contains over 100 fruit trees, and is situated only few minutes drive from Son Servera and Cala Millor.

Currently on the land is a protected area containing a mill, a water cistern and a millstone. These structures may not be demolished or modified.

Currently no planning permission has been issued but we will be pleased to assist with this process.