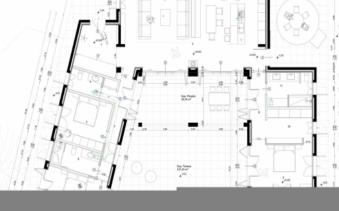

The basic project foresees a 2-storey house with a living space of 265,11 sqm, and an 18 sqm pool, and has already been approved.

Sant Joan search for property MAL-116711

Floorplan project

Floorplan project

Floorplan project

Floorplan project

Floorplan project

3/22 20