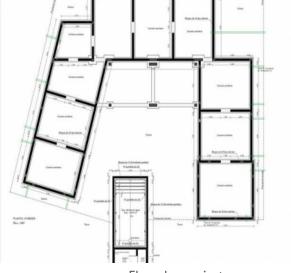

The basic project foresees a 2-storey house with a living space of 265,11 sqm, and an 18 sqm pool, and has already been approved.

Sant Joan search for property MAL-116711

Your home. Our passion.

View of the plot

Floorplan project

Floorplan project

PORTA MALLORQUINA • C./ COLOM 20 2°, 07001 PALMA, SPAIN TEL.: +34 971 698 242 • INFO@PORTAMALLORQUINA.COM • WWW.PORTAMALLORQUINA.COM

Sant Joan search for property MAL-116711

Floorplan project

Floorplan project

Floorplan project

Floorplan project

Floorplan project

3/22 20