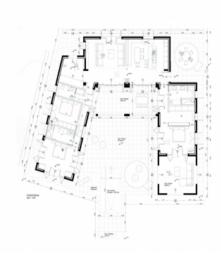

The basic project foresees a 2-storey house with a living space of 265,11 sqm, and an 18 sqm pool, and has already been approved.

Sant Joan search for property MAL-116711

Your home. Our passion.

View of the plot

Floorplan project

Floorplan project

PORTA MALLORQUINA • C./ COLOM 20 2°, 07001 PALMA, SPAIN TEL.: +34 971 698 242 • INFO@PORTAMALLORQUINA.COM • WWW.PORTAMALLORQUINA.COM

Sant Joan search for property MAL-116711

Floorplan project

Floorplan project

Floorplan project

Floorplan project

Floorplan project

3/22 20