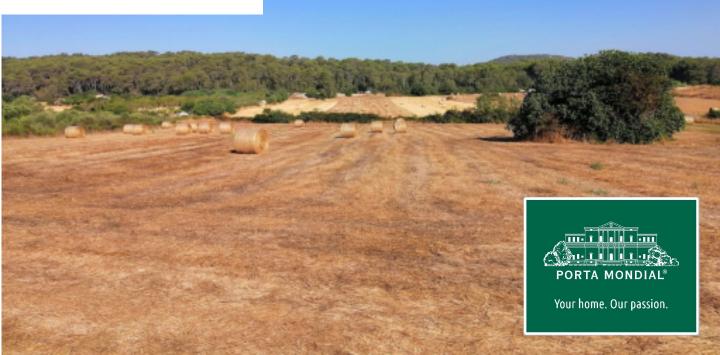

## **Details:**

This almost 14.500 sqm building plot is situated just outside Sant Joan in the direction of Petra. It is very quietly located and offers beautiful sweeping views.

It has very good connections beginning at a little-used country road and leading over a 20 metre-wide segment of the land to connect with an even more attractive, somewhat elevated part of the plot which looks over the surrounding countryside. This part of the plot is almost square and presents the ideal place for a house, pool and lovely gardens.

Your home. Our passion.

plot, Sant Joan

View of the plot

View of the plot

View of the plot

View of the plot

View of the plot

PORTA MALLORQUINA • C./ COLOM 20 2°, 07001 PALMA, SPAIN TEL.: +34 971 698 242 • INFO@PORTAMALLORQUINA.COM • WWW.PORTAMALLORQUINA.COM