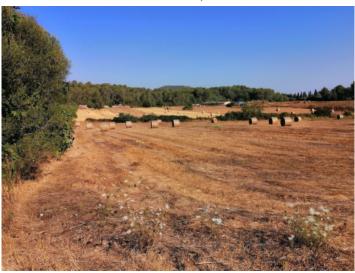

## **Details:**

This almost 14.500 sqm building plot is situated just outside Sant Joan in the direction of Petra. It is very quietly located and offers beautiful sweeping views.

It has very good connections beginning at a little-used country road and leading over a 20 metre-wide segment of the land to connect with an even more attractive, somewhat elevated part of the plot which looks over the surrounding countryside. This part of the plot is almost square and presents the ideal place for a house, pool and lovely gardens.