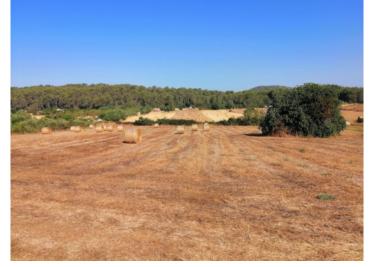

## **Details:**

This almost 14.500 sqm building plot is situated just outside Sant Joan in the direction of Petra. It is very quietly located and offers beautiful sweeping views.

It has very good connections beginning at a little-used country road and leading over a 20 metre-wide segment of the land to connect with an even more attractive, somewhat elevated part of the plot which looks over the surrounding countryside. This part of the plot is almost square and presents the ideal place for a house, pool and lovely gardens.

Your home. Our passion.

plot, Sant Joan

View of the plot

View of the plot

View of the plot

View of the plot

View of the plot

PORTA MALLORQUINA • C./ COLOM 20 2°, 07001 PALMA, SPAIN TEL.: +34 971 698 242 • INFO@PORTAMALLORQUINA.COM • WWW.PORTAMALLORQUINA.COM