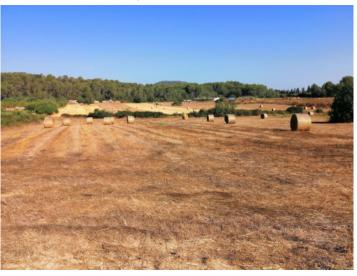

## **Details:**

This almost 14.500 sqm building plot is situated just outside Sant Joan in the direction of Petra. It is very quietly located and offers beautiful sweeping views.

It has very good connections beginning at a little-used country road and leading over a 20 metre-wide segment of the land to connect with an even more attractive, somewhat elevated part of the plot which looks over the surrounding countryside. This part of the plot is almost square and presents the ideal place for a house, pool and lovely gardens.

Your home. Our passion.

plot, Sant Joan

View of the plot

View of the plot

View of the plot

View of the plot

View of the plot

PORTA MALLORQUINA • C./ COLOM 20 2°, 07001 PALMA, SPAIN TEL.: +34 971 698 242 • INFO@PORTAMALLORQUINA.COM • WWW.PORTAMALLORQUINA.COM