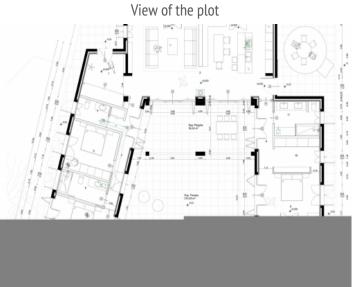

The basic project foresees a 2-storey house with a living space of 265,11 sqm, and an 18 sqm pool, and has already been approved.

Sant Joan search for property MAL-116711

Your home. Our passion.

View of the plot

Floorplan project

Floorplan project

PORTA MALLORQUINA • C./ COLOM 20 2°, 07001 PALMA, SPAIN TEL.: +34 971 698 242 • INFO@PORTAMALLORQUINA.COM • WWW.PORTAMALLORQUINA.COM

Sant Joan search for property MAL-116711

Floorplan project

Floorplan project

Floorplan project

Floorplan project

Floorplan project

3/22 20