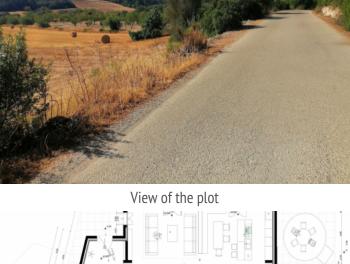

## **Details:**

This almost 14.500 sqm building plot is situated just outside Sant Joan in the direction of Petra. It is very quietly located and offers beautiful sweeping views.

It has very good connections beginning at a little-used country road and leading over a 20 metre-wide segment of the land to connect with an even more attractive, somewhat elevated part of the plot which looks over the surrounding countryside. This part of the plot is almost square and presents the ideal place for a house, pool and lovely gardens.

Your home. Our passion.

plot, Sant Joan

View of the plot

View of the plot

View of the plot

View of the plot

View of the plot

PORTA MALLORQUINA • C./ COLOM 20 2°, 07001 PALMA, SPAIN TEL.: +34 971 698 242 • INFO@PORTAMALLORQUINA.COM • WWW.PORTAMALLORQUINA.COM