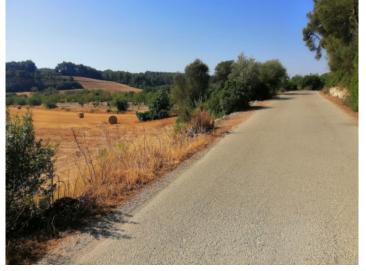

## **Details:**

This almost 14.500 sqm building plot is situated just outside Sant Joan in the direction of Petra. It is very quietly located and offers beautiful sweeping views.

It has very good connections beginning at a little-used country road and leading over a 20 metre-wide segment of the land to connect with an even more attractive, somewhat elevated part of the plot which looks over the surrounding countryside. This part of the plot is almost square and presents the ideal place for a house, pool and lovely gardens.

Your home. Our passion.

plot, Sant Joan

View of the plot

View of the plot

View of the plot

View of the plot

View of the plot

PORTA MALLORQUINA • C./ COLOM 20 2°, 07001 PALMA, SPAIN TEL.: +34 971 698 242 • INFO@PORTAMALLORQUINA.COM • WWW.PORTAMALLORQUINA.COM

Sant Joan search for property MAL-116711

Your home. Our passion.

View of the plot

Floorplan project

Floorplan project

PORTA MALLORQUINA • C./ COLOM 20 2°, 07001 PALMA, SPAIN TEL.: +34 971 698 242 • INFO@PORTAMALLORQUINA.COM • WWW.PORTAMALLORQUINA.COM