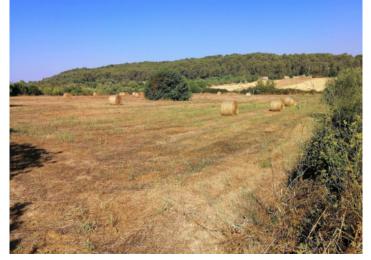

## **Details:**

This almost 14.500 sqm building plot is situated just outside Sant Joan in the direction of Petra. It is very quietly located and offers beautiful sweeping views.

It has very good connections beginning at a little-used country road and leading over a 20 metre-wide segment of the land to connect with an even more attractive, somewhat elevated part of the plot which looks over the surrounding countryside. This part of the plot is almost square and presents the ideal place for a house, pool and lovely gardens.