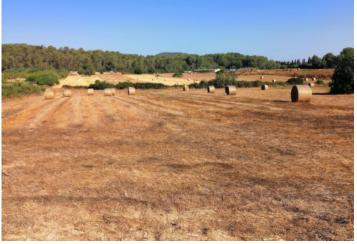

## **Details:**

This almost 14.500 sqm building plot is situated just outside Sant Joan in the direction of Petra. It is very quietly located and offers beautiful sweeping views.

It has very good connections beginning at a little-used country road and leading over a 20 metre-wide segment of the land to connect with an even more attractive, somewhat elevated part of the plot which looks over the surrounding countryside. This part of the plot is almost square and presents the ideal place for a house, pool and lovely gardens.

Your home. Our passion.

plot, Sant Joan

View of the plot

View of the plot

View of the plot

View of the plot

View of the plot

PORTA MALLORQUINA • C./ COLOM 20 2°, 07001 PALMA, SPAIN TEL.: +34 971 698 242 • INFO@PORTAMALLORQUINA.COM • WWW.PORTAMALLORQUINA.COM