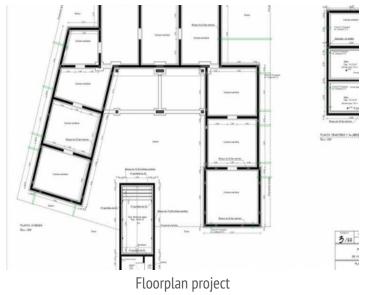

The basic project foresees a 2-storey house with a living space of 265,11 sqm, and an 18 sqm pool, and has already been approved.

Sant Joan search for property MAL-116711

Your home. Our passion.

View of the plot

Floorplan project

Floorplan project

PORTA MALLORQUINA • C./ COLOM 20 2°, 07001 PALMA, SPAIN TEL.: +34 971 698 242 • INFO@PORTAMALLORQUINA.COM • WWW.PORTAMALLORQUINA.COM

Sant Joan search for property MAL-116711

Floorplan project

Floorplan project

Floorplan project

Floorplan project

Floorplan project

3/22 20