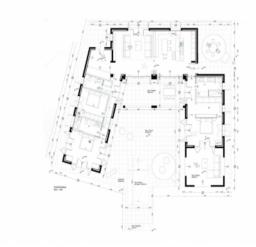

The basic project foresees a 2-storey house with a living space of 265,11 sqm, and an 18 sqm pool, and has already been approved.

Sant Joan search for property MAL-116711

Your home. Our passion.

View of the plot

Floorplan project

Floorplan project

PORTA MALLORQUINA • C./ COLOM 20 2°, 07001 PALMA, SPAIN TEL.: +34 971 698 242 • INFO@PORTAMALLORQUINA.COM • WWW.PORTAMALLORQUINA.COM

Sant Joan search for property MAL-116711

Floorplan project

Floorplan project

Floorplan project

Floorplan project

Floorplan project

3/22 20