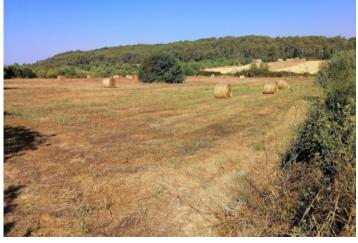

## **Details:**

This almost 14.500 sqm building plot is situated just outside Sant Joan in the direction of Petra. It is very quietly located and offers beautiful sweeping views.

It has very good connections beginning at a little-used country road and leading over a 20 metre-wide segment of the land to connect with an even more attractive, somewhat elevated part of the plot which looks over the surrounding countryside. This part of the plot is almost square and presents the ideal place for a house, pool and lovely gardens.