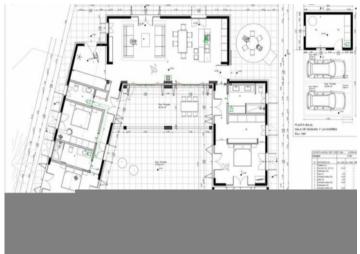

The basic project foresees a 2-storey house with a living space of 265,11 sqm, and an 18 sqm pool, and has already been approved.

Sant Joan search for property MAL-116711

Your home. Our passion.

View of the plot

Floorplan project

Floorplan project

PORTA MALLORQUINA • C./ COLOM 20 2°, 07001 PALMA, SPAIN TEL.: +34 971 698 242 • INFO@PORTAMALLORQUINA.COM • WWW.PORTAMALLORQUINA.COM

Sant Joan search for property MAL-116711

Floorplan project

Floorplan project

Floorplan project

Floorplan project

Floorplan project

3/22 20