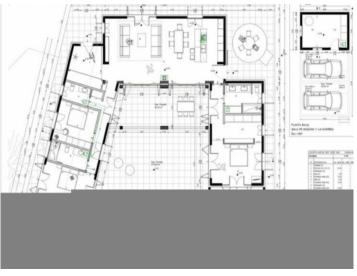

The basic project foresees a 2-storey house with a living space of 265,11 sqm, and an 18 sqm pool, and has already been approved.

Sant Joan search for property MAL-116711

Your home. Our passion.

View of the plot

Floorplan project

Floorplan project

PORTA MALLORQUINA • C./ COLOM 20 2°, 07001 PALMA, SPAIN TEL.: +34 971 698 242 • INFO@PORTAMALLORQUINA.COM • WWW.PORTAMALLORQUINA.COM

Sant Joan search for property MAL-116711

Floorplan project

Floorplan project

Floorplan project

Floorplan project

Floorplan project

3/22 20