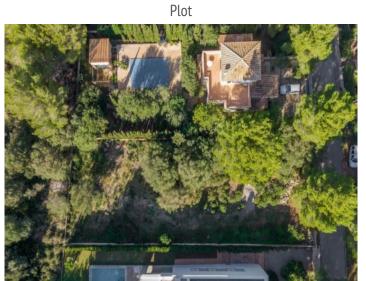

### Urban plot with sea views in Betlem

plot area: 793 m<sup>2</sup> water: -

sea view:

dev. Potential: 199 m<sup>2</sup>

building permit: -

electricity: - **price:** € **185,000.**-

A few metres by foot you can quickly reach the sea. The plot of approx. 800 sqm allows you a view of the sea on the upper floor level (from 5 meters).

The following rules apply to the construction:

Buildable area: max. 25%