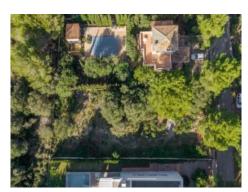

### Urban plot with sea views in Betlem

plot area: 793 m<sup>2</sup> water: -

sea view:

dev. Potential: 199 m<sup>2</sup>

building permit: -

electricity: - **price:** € **185,000.**-

A few metres by foot you can quickly reach the sea. The plot of approx. 800 sqm allows you a view of the sea on the upper floor level (from 5 meters).

The following rules apply to the construction:

Buildable area: max. 25%