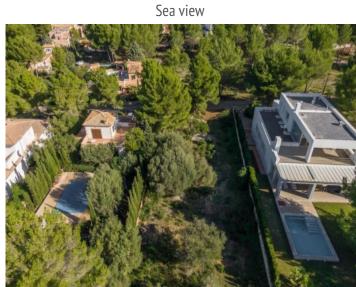

### Urban plot with sea views in Betlem

plot area: 793 m<sup>2</sup> water: -

sea view:

dev. Potential: 199 m<sup>2</sup>

building permit: -

electricity: - **price:** € **185,000.**-

A few metres by foot you can quickly reach the sea. The plot of approx. 800 sqm allows you a view of the sea on the upper floor level (from 5 meters).

The following rules apply to the construction:

Buildable area: max. 25%