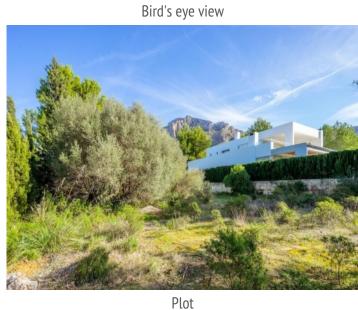

### Urban plot with sea views in Betlem

plot area: 793 m<sup>2</sup> water: -

sea view:

dev. Potential: 199 m<sup>2</sup>

building permit: -

electricity: - **price:** € **185,000.**-

#### **Details:**

This urban plot is located in the heart of Betlem and is surrounded by idyllic nature with the green landscape of the mountains in the background. It is directly on the fantastic turquoise sea and is especially known for its heavenly peace and pure relaxation.

A few metres by foot you can quickly reach the sea. The plot of approx. 800 sqm allows you a view of the sea on the upper floor level (from 5 meters).

The following rules apply to the construction:

Buildable area: max. 25%