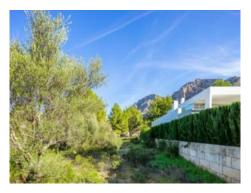

### Urban plot with sea views in Betlem

plot area: 793 m<sup>2</sup> water: -

sea view:

dev. Potential: 199 m<sup>2</sup>

building permit: -

electricity: - **price:** € **185,000.**-







## Betlem search for property MAL-115869





#### **Details:**

This urban plot is located in the heart of Betlem and is surrounded by idyllic nature with the green landscape of the mountains in the background. It is directly on the fantastic turquoise sea and is especially known for its heavenly peace and pure relaxation.

A few metres by foot you can quickly reach the sea. The plot of approx. 800 sqm allows you a view of the sea on the upper floor level (from 5 meters).

The following rules apply to the construction:

Buildable area: max. 25%

Max. building potential: 0.5 m<sup>2</sup> above ground; 0.25 m<sup>2</sup> below ground

Maximum construction height: 9 m

Number of floors: basement + ground floor + upper floor

Distance to property line: 6 m

Obtaining a building permit