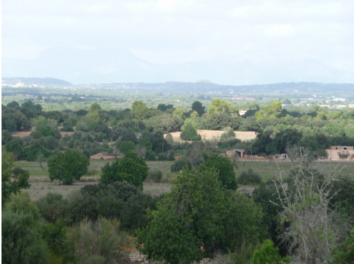

#### **Details:**

This enchanting building plot impresses with its superb location near Cas Concos.

It offers fantastic panoramic views as far as the Tramuntana mountains, with views of the San Salvador Monastery to the east. Gently sloping, the plot holds a small wooded area together with a collection of apricot trees, and there is also a small cottage standing the property.

At present no construction project exists. The plot offers absolute tranquility due to its size and secluded location, and since it is situated in a rural area (zona de finca), there are no neighbours in the immediate vicinity. Its access road is paved up to the last 200 m.