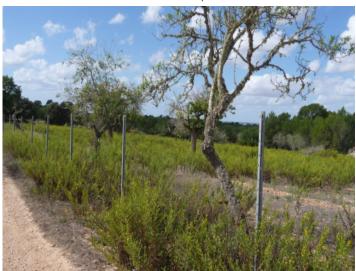

#### **Details:**

This enchanting building plot impresses with its superb location near Cas Concos.

It offers fantastic panoramic views as far as the Tramuntana mountains, with views of the San Salvador Monastery to the east. Gently sloping, the plot holds a small wooded area together with a collection of apricot trees, and there is also a small cottage standing the property.

At present no construction project exists. The plot offers absolute tranquility due to its size and secluded location, and since it is situated in a rural area (zona de finca), there are no neighbours in the immediate vicinity. Its access road is paved up to the last 200 m.