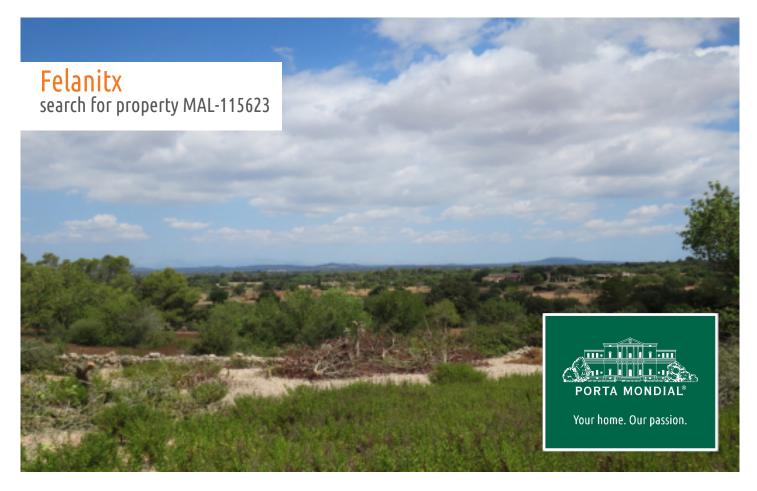

#### **Details:**

This enchanting building plot impresses with its superb location near Cas Concos.

It offers fantastic panoramic views as far as the Tramuntana mountains, with views of the San Salvador Monastery to the east. Gently sloping, the plot holds a small wooded area together with a collection of apricot trees, and there is also a small cottage standing the property.

At present no construction project exists. The plot offers absolute tranquility due to its size and secluded location, and since it is situated in a rural area (zona de finca), there are no neighbours in the immediate vicinity. Its access road is paved up to the last 200 m.

For those seeking peace and tranquility this beautiful and uniqueness location can be highly recommended.