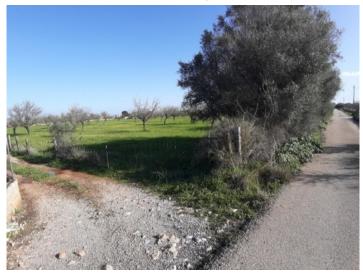

# Building plot with views of the Tramuntana and with a valid building licence in Binissalem

plot area: 16.669 m<sup>2</sup> water: -

sea view:

dev. Potential: 333 m<sup>2</sup>

building permit: ✓

electricity: - **price:** € 265,000.-

#### **Details:**

This wonderfully-located, approx. 16.000 sqm building plot has an approved building project and construction can begin immediately. It is situated at the foot of the Tramuntana near Binissalem.

## Binissalem search for property MAL-114836

View of the plot

View of the plot

View of the plot