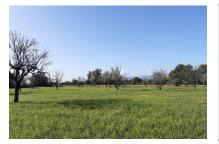

# Building plot with views of the Tramuntana and with a valid building licence in Binissalem

plot area: 16.669 m<sup>2</sup> water: -

sea view:

dev. Potential: 333 m<sup>2</sup>

building permit: ✓

electricity: - **price:** € 265,000.-

#### **Details:**

This wonderfully-located, approx. 16.000 sqm building plot has an approved building project and construction can begin immediately. It is situated at the foot of the Tramuntana near Binissalem.

## Binissalem search for property MAL-114836

View of the plot

View of the plot

View of the plot