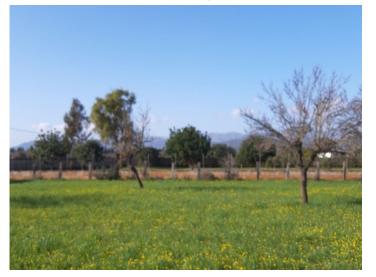

# Building plot with views of the Tramuntana and with a valid building licence in Binissalem

plot area: 16.669 m<sup>2</sup> water: -

sea view:

dev. Potential: 333 m<sup>2</sup>

building permit: ✓

electricity: - **price:** € 265,000.-

#### **Details:**

This wonderfully-located, approx. 16.000 sqm building plot has an approved building project and construction can begin immediately. It is situated at the foot of the Tramuntana near Binissalem.

## Binissalem search for property MAL-114836

View of the plot

View of the plot

View of the plot