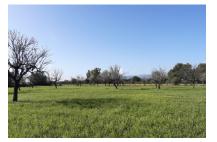

# Building plot with views of the Tramuntana and with a valid building licence in Binissalem

plot area: 16.669 m<sup>2</sup> water: -

sea view:

dev. Potential: 333 m<sup>2</sup>

building permit: ✓

electricity: - **price:** € 265,000.-

#### **Details:**

This wonderfully-located, approx. 16.000 sqm building plot has an approved building project and construction can begin immediately. It is situated at the foot of the Tramuntana near Binissalem.

## Binissalem search for property MAL-114836

View of the plot

View of the plot

View of the plot