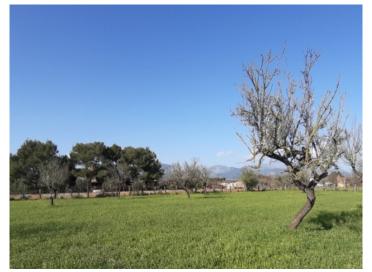

# Building plot with views of the Tramuntana and with a valid building licence in Binissalem

plot area: 16.669 m<sup>2</sup> water: -

sea view:

dev. Potential: 333 m<sup>2</sup>

building permit: ✓

electricity: - **price:** € 265,000.-

#### **Details:**

This wonderfully-located, approx. 16.000 sqm building plot has an approved building project and construction can begin immediately. It is situated at the foot of the Tramuntana near Binissalem.

## Binissalem search for property MAL-114836

View of the plot

View of the plot

View of the plot