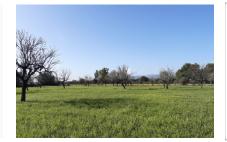

# Building plot with views of the Tramuntana and with a valid building licence in Binissalem

plot area: 16.669 m<sup>2</sup> water: -

sea view:

dev. Potential: 333 m<sup>2</sup>

building permit: ✓

electricity: - **price:** € 265,000.-

#### **Details:**

This wonderfully-located, approx. 16.000 sqm building plot has an approved building project and construction can begin immediately. It is situated at the foot of the Tramuntana near Binissalem.

## Binissalem search for property MAL-114836

View of the plot

View of the plot

View of the plot