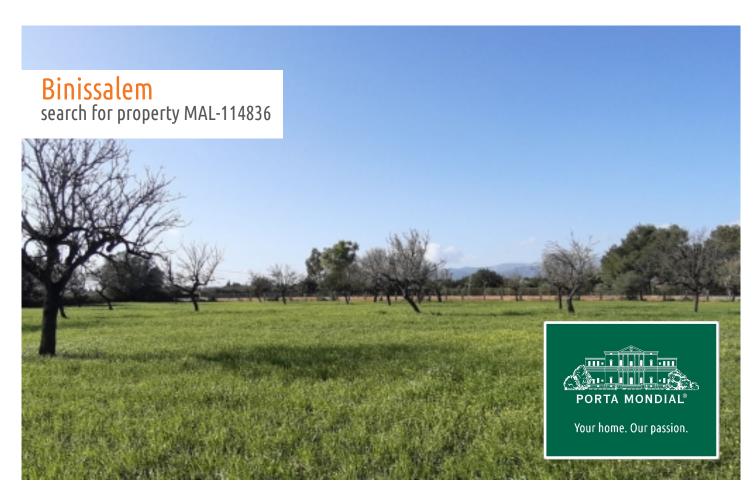

# Building plot with views of the Tramuntana and with a valid building licence in Binissalem

plot area: 16.669 m<sup>2</sup> water: -

sea view:

dev. Potential: 333 m<sup>2</sup>

building permit: ✓

electricity: - **price:** € 265,000.-

#### **Details:**

This wonderfully-located, approx. 16.000 sqm building plot has an approved building project and construction can begin immediately. It is situated at the foot of the Tramuntana near Binissalem.