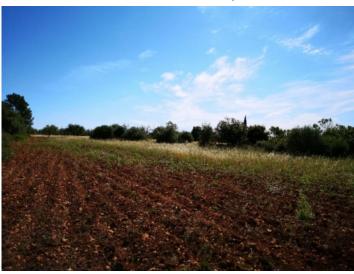

## **Details:**

This large building plot with an area of 15.679 sqm is situated in a quiet area only 2 kms from Pina and has good connections and access.

On the plot it is possible to build a house of approx. 300 sqm with pool.

The property offers unobstructed views and ample potential, and mains power and water is already connected.

Pina search for property MAL-113524