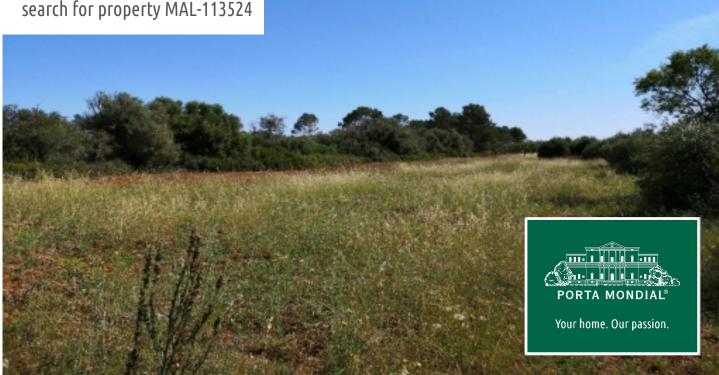

Pina search for property MAL-113524

Large building plot in a quiet location near Pina

| plot area:       | 15.679 m <sup>2</sup> | water: | -         |
|------------------|-----------------------|--------|-----------|
| sea view:        | -                     |        |           |
| dev. Potential:  | -                     |        |           |
| building permit: | -                     |        |           |
| electricity:     | -                     | price: | € 160,000 |

## **Details:**

This large building plot with an area of 15.679 sqm is situated in a quiet area only 2 kms from Pina and has good connections and access.

On the plot it is possible to build a house of approx. 300 sqm with pool.

The property offers unobstructed views and ample potential, and mains power and water is already connected.

Pina search for property MAL-113524