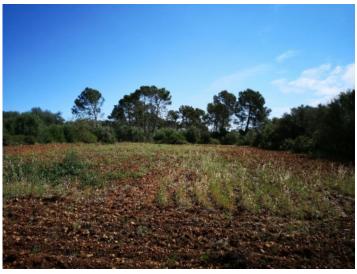

## **Details:**

This large building plot with an area of 15.679 sqm is situated in a quiet area only 2 kms from Pina and has good connections and access.

On the plot it is possible to build a house of approx. 300 sqm with pool.

The property offers unobstructed views and ample potential, and mains power and water is already connected.

Pina search for property MAL-113524