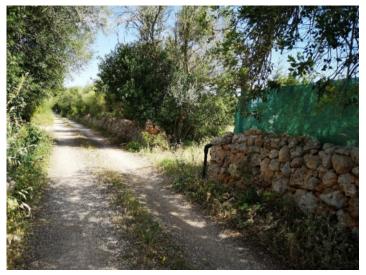

## **Details:**

This large building plot with an area of 15.679 sqm is situated in a quiet area only 2 kms from Pina and has good connections and access.

On the plot it is possible to build a house of approx. 300 sqm with pool.

The property offers unobstructed views and ample potential, and mains power and water is already connected.

Pina search for property MAL-113524