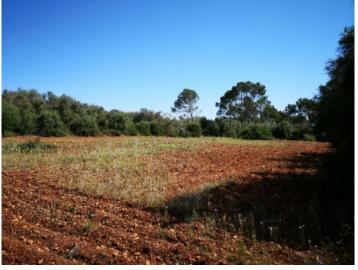

## **Details:**

This large building plot with an area of 15.679 sqm is situated in a quiet area only 2 kms from Pina and has good connections and access.

On the plot it is possible to build a house of approx. 300 sqm with pool.

The property offers unobstructed views and ample potential, and mains power and water is already connected.

Pina search for property MAL-113524