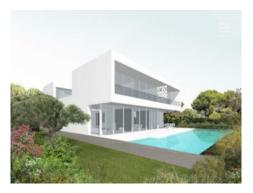

#### **Details:**

Offered for sale is this building plot in Cala Pi / Vallgonera, situated on the first line of the sea. It has approx. 1.220 sqm and can be constructed with a detached or semi-detached house with a maximum of 600 sqm.

A reputable German architects office has already created a new project which will leave no wishes regarding design and sophistication unfulfilled.

Realise your project and start to enjoy the views over the naturally-protected area and the open sea as far as the island of Cabrera, and to the coast of Colonia Sant Jordi on the other side.

Plan of the project

View of the plot

Plan of the project

Alternative view of the project

Alternative view of the project

Alternative view of the project

Alternative view of the project

View of the plot