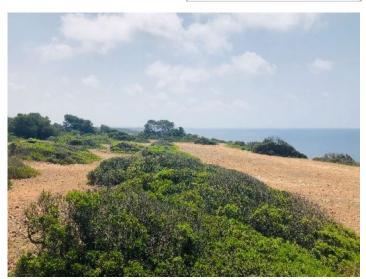

#### On the first sea line in Cala Pi - building plot with building permit

plot area: 1.220 m<sup>2</sup> water: -

sea view:

dev. Potential: 600 m<sup>2</sup>

building permit: ✓

electricity: - **price: € 1,290,000.-**

#### **Details:**

Offered for sale is this building plot in Cala Pi / Vallgonera, situated on the first line of the sea. It has approx. 1.220 sqm and can be constructed with a detached or semi-detached house with a maximum of 600 sqm.

Plan of the project

View of the plot

Plan of the project

Alternative view of the project

Alternative view of the project

Alternative view of the project

Alternative view of the project

View of the plot