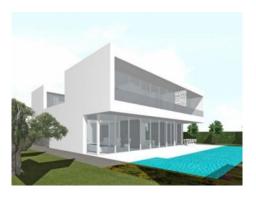

#### **Details:**

Offered for sale is this building plot in Cala Pi / Vallgonera, situated on the first line of the sea. It has approx. 1.220 sqm and can be constructed with a detached or semi-detached house with a maximum of 600 sqm.

A reputable German architects office has already created a new project which will leave no wishes regarding design and sophistication unfulfilled.

Realise your project and start to enjoy the views over the naturally-protected area and the open sea as far as the island of Cabrera, and to the coast of Colonia Sant Jordi on the other side.

Plan of the project

View of the plot

Plan of the project

Alternative view of the project

Alternative view of the project

Alternative view of the project

Alternative view of the project

View of the plot