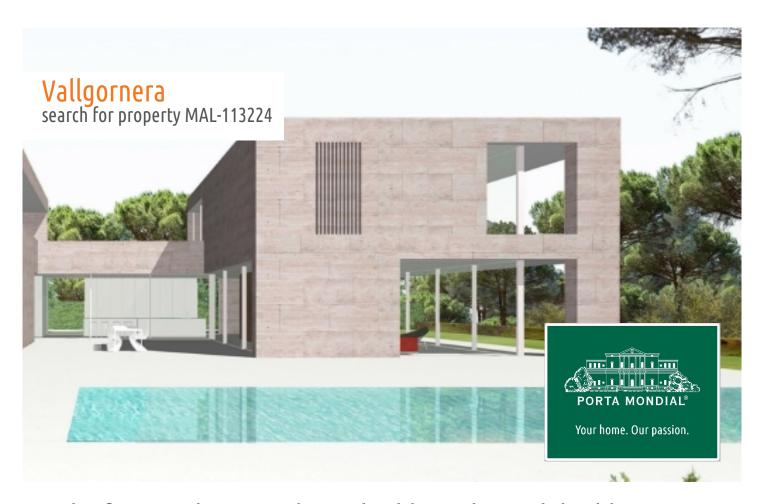

#### **Details:**

Offered for sale is this building plot in Cala Pi / Vallgonera, situated on the first line of the sea. It has approx. 1.220 sqm and can be constructed with a detached or semi-detached house with a maximum of 600 sqm.

A reputable German architects office has already created a new project which will leave no wishes regarding design and sophistication unfulfilled.

Realise your project and start to enjoy the views over the naturally-protected area and the open sea as far as the island of Cabrera, and to the coast of Colonia Sant Jordi on the other side.

The cost of the project is included in the selling price.

Plan of the project

View of the plot

Plan of the project

Alternative view of the project

Alternative view of the project

Alternative view of the project

Alternative view of the project

View of the plot