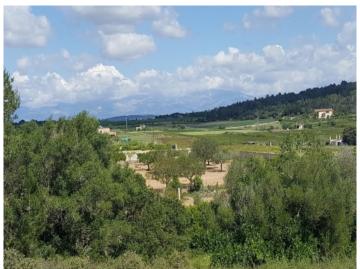

#### Beautiful building plot with sweeping views in Porreres

plot area: 14.323 m<sup>2</sup> water: -

sea view:

dev. Potential: 500 m<sup>2</sup>

building permit: -

electricity: - price: € 220,000.-

#### **Details:**

This very beautiful building plot offers wonderful views as far as the Tramuntana mountains. It is centrally situated and only a short distance from the main road which connects with Palma and the coast, and is particularly characterised by its quietness and idyllic countryside surroundings.