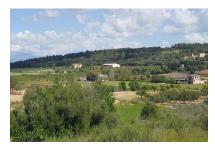

#### Beautiful building plot with sweeping views in Porreres

plot area: 14.323 m<sup>2</sup> water: -

sea view:

dev. Potential: 500 m<sup>2</sup>

building permit: -

electricity: - price: € 220,000.-

#### **Details:**

This very beautiful building plot offers wonderful views as far as the Tramuntana mountains. It is centrally situated and only a short distance from the main road which connects with Palma and the coast, and is particularly characterised by its quietness and idyllic countryside surroundings.