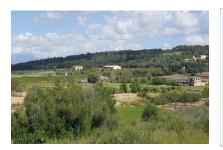

#### Beautiful building plot with sweeping views in Porreres

plot area: 14.323 m<sup>2</sup> water: -

sea view:

dev. Potential: 500 m<sup>2</sup>

building permit: -

electricity: - price: € 220,000.-

#### **Details:**

This very beautiful building plot offers wonderful views as far as the Tramuntana mountains. It is centrally situated and only a short distance from the main road which connects with Palma and the coast, and is particularly characterised by its quietness and idyllic countryside surroundings.