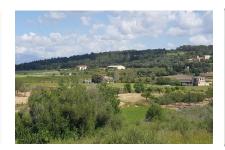

#### Beautiful building plot with sweeping views in Porreres

plot area: 14.323 m<sup>2</sup> water: -

sea view:

dev. Potential: 500 m<sup>2</sup>

building permit: -

electricity: - price: € 220,000.-

#### **Details:**

This very beautiful building plot offers wonderful views as far as the Tramuntana mountains. It is centrally situated and only a short distance from the main road which connects with Palma and the coast, and is particularly characterised by its quietness and idyllic countryside surroundings.