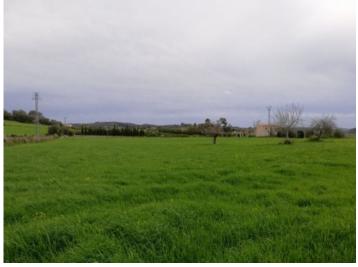

Flat and square building plot

Flat and square building plot

The plot is situated in a pictursque landscape

The plot is situated in a pictursque landscape

The plot has a size of 15.112,00 sqm

The plot has a size of 15.112,00 sqm