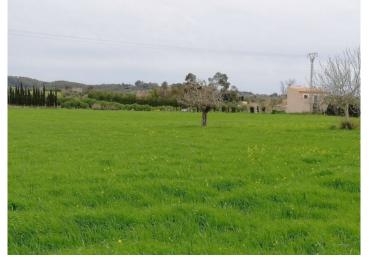

### **Details:**

This flat, square building plot with beautiful sweeping views is situated between the picturesque villages of Sineu and Lloret de Vistalegre.

A paved road leads directly to the entrance of the property. With an area of 15.112 sqm it is possible, according to current building rules, to construct a building with a living area of up to 226,68 sqm. This could be a large family home with pool (max. 35 qm), completely personalized and constructed to meet your own needs.

Flat and square building plot

Flat and square building plot

The plot is situated in a pictursque landscape

The plot is situated in a pictursque landscape

The plot has a size of 15.112,00 sqm

The plot has a size of 15.112,00 sqm

The building plot offers beautiful sweeping views

The plot is surrounded by nature

The plot is surrounded by nature

It is ideal for a large family house

It is ideal for a large family house

PORTA MALLORQUINA • C./ COLOM 20 2°, 07001 PALMA, SPAIN TEL.: +34 971 698 242 • INFO@PORTAMALLORQUINA.COM • WWW.PORTAMALLORQUINA.COM