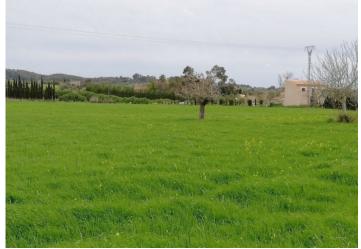

Flat and square building plot

Flat and square building plot

The plot is situated in a pictursque landscape

The plot is situated in a pictursque landscape

The plot has a size of 15.112,00 sqm

The plot has a size of 15.112,00 sqm