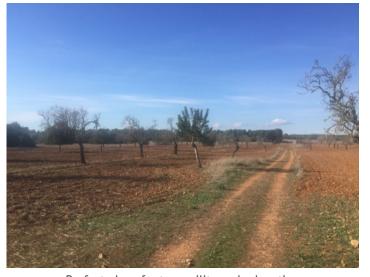

#### **Details:**

This beautiful building plot right next to the little cove of Cala Pi presents a perfect place for tranquillity and relaxation.

With approx. 206.000 sqm, the plot offers various locations where a dream house could be built. It is flat in parts, with sweeping views over the countryside and the mountains, and is partly wooded.

The incomparable plot could also be used for winegrowing or other agricultural usage.

A paved road which almost reaches the plot leads within 10 minutes to Llucmajor with all its facilities, and 5 minutes away you can swim and cool off in the cove of Cala Pi.

The Es Trenc natural beach, one of the nicest on the island and with a Caribbean similarity, lies just 15 car minutes from Llucmajor.

Natural stone wall

Sweeping views over the countryside

The plot has a size of 206,000 sqm

Way to the plot

The plot is flat

Perfect place for tranquility and relaxation

Llucmajor