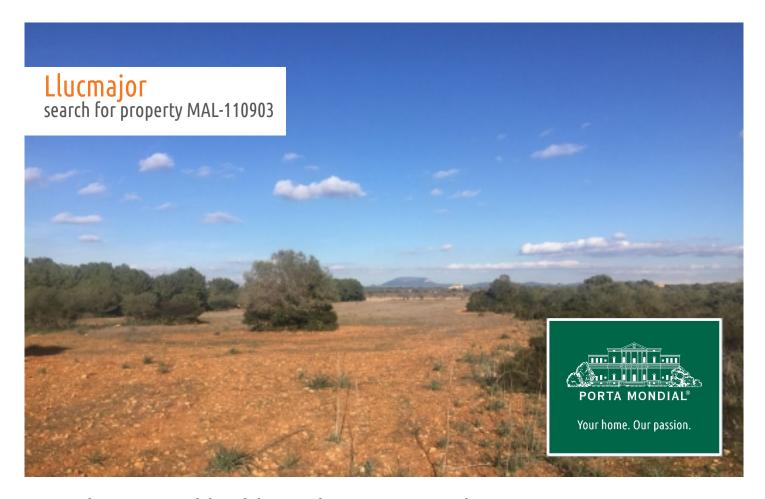

#### Quietly-situated building plot near to Cala Pi

plot area: 206.165 m<sup>2</sup> water: -

sea view:

dev. Potential: -

building permit: -

electricity: - price: € 865,000.-

#### **Details:**

This beautiful building plot right next to the little cove of Cala Pi presents a perfect place for tranquillity and relaxation.

With approx. 206.000 sqm, the plot offers various locations where a dream house could be built. It is flat in parts, with sweeping views over the countryside and the mountains, and is partly wooded.

The incomparable plot could also be used for winegrowing or other agricultural usage.

A paved road which almost reaches the plot leads within 10 minutes to Llucmajor with all its facilities, and 5 minutes away you can swim and cool off in the cove of Cala Pi.