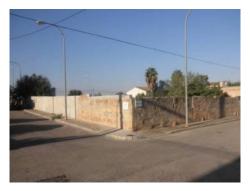

#### **Details:**

This building land in S'Aranjassa is only 10 minutes from the airport and 15 minutes from Palma and is a very interesting proposition for investors.

The plot is bordered by 3 streets and has a size of 1.503 sqm. A total of 1,938 sqm of living space can be constructed, plus 969 sqm for underground car parks, and the construction of 20 apartments and approx. 30 garages is allowed.

Connections for electricity, water and telephone are already laid at the property.