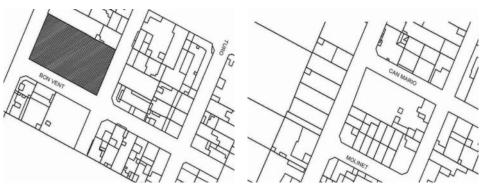

# Good investment possibility - building plot for house construction in S'Aranjassa

plot area: 1.503 m<sup>2</sup> water: -

sea view:

dev. Potential: 1.938 m<sup>2</sup>

building permit: -

electricity: - **price: € 425,000.-**





### S'Aranjassa search for property MAL-109416





#### **Details:**

This building land in S'Aranjassa is only 10 minutes from the airport and 15 minutes from Palma and is a very interesting proposition for investors.

The plot is bordered by 3 streets and has a size of 1.503 sqm. A total of 1,938 sqm of living space can be constructed, plus 969 sqm for underground car parks, and the construction of 20 apartments and approx. 30 garages is allowed.

Connections for electricity, water and telephone are already laid at the property.

#### S'Aranjassa search for property MAL-109416





#### Location & surrounding area:

In terms of surface area, Llucmajor is the largest municipal county on the island of Majorca and is located in the south. Its population amounts to 20,000 inhabitants.

Th