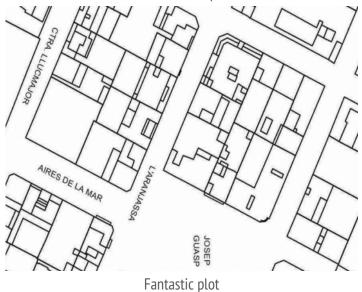

#### **Details:**

This building land in S'Aranjassa is only 10 minutes from the airport and 15 minutes from Palma and is a very interesting proposition for investors.

The plot is bordered by 3 streets and has a size of 1.503 sqm. A total of 1,938 sqm of living space can be constructed, plus 969 sqm for underground car parks, and the construction of 20 apartments and approx. 30 garages is allowed.

## S'Aranjassa search for property MAL-109416

Plan from the plot