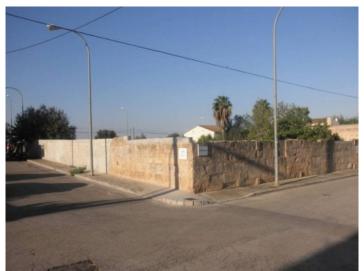

#### **Details:**

This building land in S'Aranjassa is only 10 minutes from the airport and 15 minutes from Palma and is a very interesting proposition for investors.

The plot is bordered by 3 streets and has a size of 1.503 sqm. A total of 1,938 sqm of living space can be constructed, plus 969 sqm for underground car parks, and the construction of 20 apartments and approx. 30 garages is allowed.

Connections for electricity, water and telephone are already laid at the property.