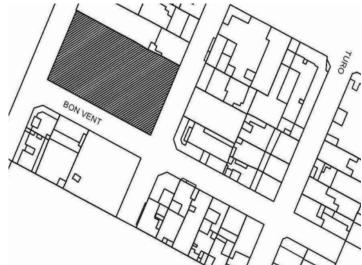

ket, taking place in the very recently renovated town centre, with its Plaza de España and the second largest church on the island.

The picturesque hill-location of Randa on the mountain of the same name, which is the most elevated point in the island's centre, houses three sanctuaries, and is located slightly north of the town. Llucmajor has developed into an economic and popular residential location, due to the new motor-way connection to Palma. The Marriott Son Antem Golf Resort and Spa, and nearby yacht clubs make Llucmajor an interesting and central location for planning pass-times and excursions.

The Es Trenc natural beach, one of the nicest on the island and with a Caribbean similarity, lies just 15 car minutes from Llucmajor.

## S'Aranjassa search for property MAL-109416













Plan from the plot