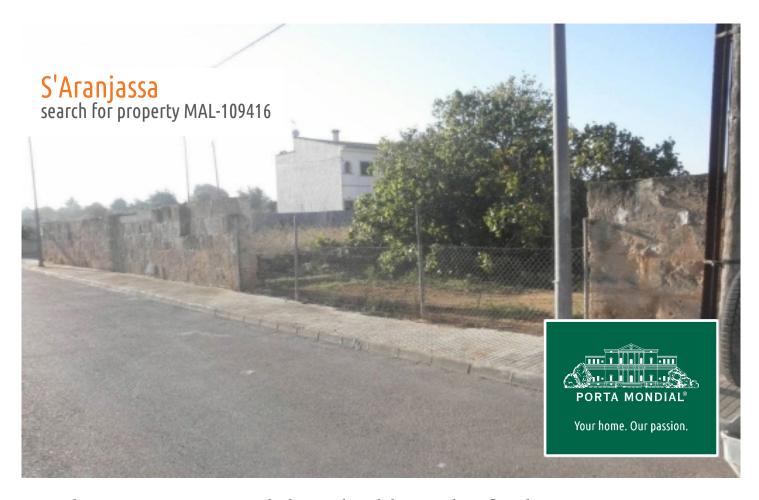

### S'Aranjassa search for property MAL-109416

#### **Details:**

This building land in S'Aranjassa is only 10 minutes from the airport and 15 minutes from Palma and is a very interesting proposition for investors.

The plot is bordered by 3 streets and has a size of 1.503 sqm. A total of 1,938 sqm of living space can be constructed, plus 969 sqm for underground car parks, and the construction of 20 apartments and approx. 30 garages is allowed.

Connections for electricity, water and telephone are already laid at the property.