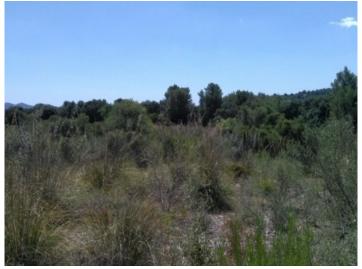

## large, very beautiful building plot between Arta and San Lorenzo

plot area: 49.332 m<sup>2</sup> water: -

sea view:

dev. Potential: 400 m<sup>2</sup>

building permit: -

electricity: - price: on request

#### **Details:**

This large building plot belongs to the municipality of Son Servera, but is closer to the town of Arta.

The more than 49.000 sqm can be built with a detached house up to 400 sqm total occupation.

On the higher part of this slightly hilly plot you have a fantastic view to the sea.

This plot is very quietly situated and nevertheless only 5 min. away from Arta.