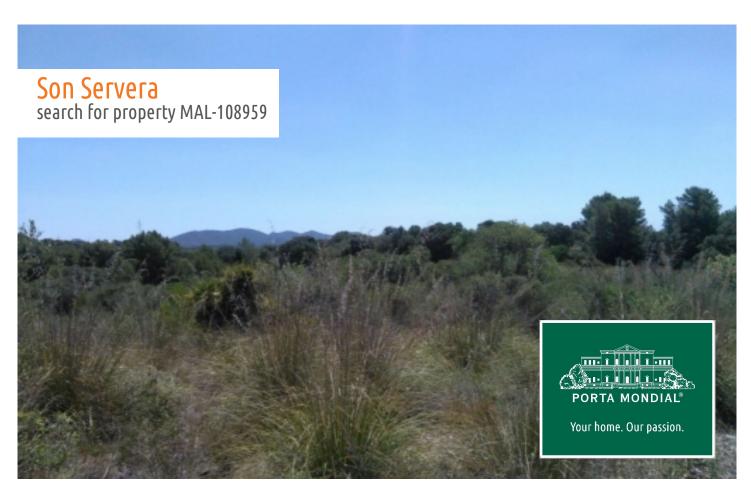

## large, very beautiful building plot between Arta and San Lorenzo

plot area: 49.332 m<sup>2</sup> water: -

sea view:

dev. Potential: 400 m<sup>2</sup>

building permit: -

electricity: - price: on request

#### **Details:**

This large building plot belongs to the municipality of Son Servera, but is closer to the town of Arta.

The more than 49.000 sqm can be built with a detached house up to 400 sqm total occupation.

On the higher part of this slightly hilly plot you have a fantastic view to the sea.

This plot is very quietly situated and nevertheless only 5 min. away from Arta.