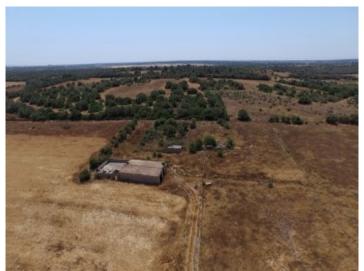

### Plot of land with ruin

plot area: 51.208 m<sup>2</sup> water: -

sea view:

dev. Potential: -

building permit: -

electricity: - **price: € 649,000.-**

#### **Details:**

Flat plot with good access in a beautiful location between Santanyí and Ses Salines. From this plot, you quickly reach the cities of Campos, Santanyí, Ses Salines and the dreamlike beach of Es Trenc is also 10 min. away. The airport of Palma de Mallorca is only 30 min. away. The plot comprises an old tree population and a storage building. It is possible to have a connection to the mains electricity and water. A well with a permission for daily 40 cbm of water is available.

## Santanyi search for property MAL-107423

Small house on the plot

Impressive views to the plot

Plot

Santanyi