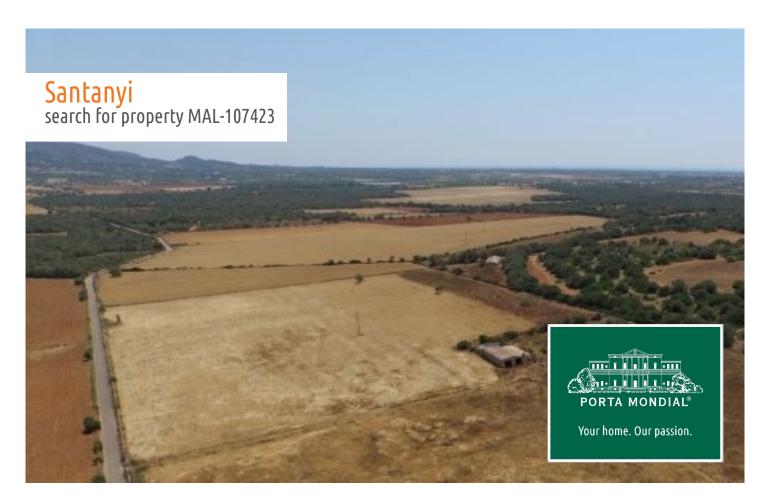

# Santanyi search for property MAL-107423

#### **Details:**

Flat plot with good access in a beautiful location between Santanyí and Ses Salines. From this plot, you quickly reach the cities of Campos, Santanyí, Ses Salines and the dreamlike beach of Es Trenc is also 10 min. away. The airport of Palma de Mallorca is only 30 min. away. The plot comprises an old tree population and a storage building. It is possible to have a connection to the mains electricity and water. A well with a permission for daily 40 cbm of water is available.