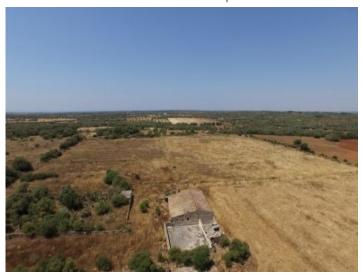

### Plot of land with ruin

plot area: 51.208 m<sup>2</sup> water: -

sea view:

dev. Potential: -

building permit: -

electricity: - **price: € 649,000.-**

#### **Details:**

Flat plot with good access in a beautiful location between Santanyí and Ses Salines. From this plot, you quickly reach the cities of Campos, Santanyí, Ses Salines and the dreamlike beach of Es Trenc is also 10 min. away. The airport of Palma de Mallorca is only 30 min. away. The plot comprises an old tree population and a storage building. It is possible to have a connection to the mains electricity and water. A well with a permission for daily 40 cbm of water is available.