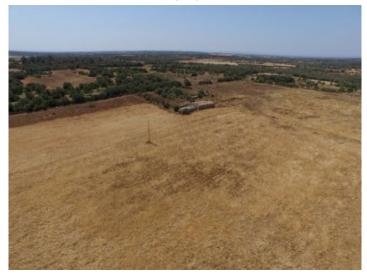

### Plot of land with ruin

plot area: 51.208 m<sup>2</sup> water: -

sea view:

dev. Potential: -

building permit: -

electricity: - **price: € 649,000.-**

#### **Details:**

Flat plot with good access in a beautiful location between Santanyí and Ses Salines. From this plot, you quickly reach the cities of Campos, Santanyí, Ses Salines and the dreamlike beach of Es Trenc is also 10 min. away. The airport of Palma de Mallorca is only 30 min. away. The plot comprises an old tree population and a storage building. It is possible to have a connection to the mains electricity and water. A well with a permission for daily 40 cbm of water is available.