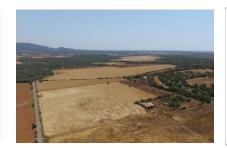

### Plot of land with ruin

plot area: 51.208 m<sup>2</sup> water: -

sea view:

dev. Potential: -

building permit: -

electricity: - **price: € 649,000.-**

#### **Details:**

Flat plot with good access in a beautiful location between Santanyí and Ses Salines. From this plot, you quickly reach the cities of Campos, Santanyí, Ses Salines and the dreamlike beach of Es Trenc is also 10 min. away. The airport of Palma de Mallorca is only 30 min. away. The plot comprises an old tree population and a storage building. It is possible to have a connection to the mains electricity and water. A well with a permission for daily 40 cbm of water is available.