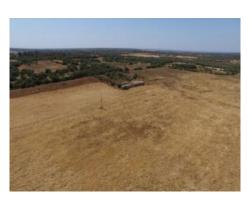

#### **Details:**

Flat plot with good access in a beautiful location between Santanyí and Ses Salines. From this plot, you quickly reach the cities of Campos, Santanyí, Ses Salines and the dreamlike beach of Es Trenc is also 10 min. away. The airport of Palma de Mallorca is only 30 min. away. The plot comprises an old tree population and a storage building. It is possible to have a connection to the mains electricity and water. A well with a permission for daily 40 cbm of water is available.

## Santanyi search for property MAL-107423

Small house on the plot

Impressive views to the plot

Plot

Santanyi