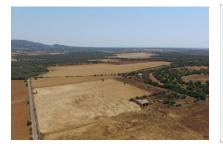

### Plot of land with ruin

plot area: 51.208 m<sup>2</sup> water: -

sea view:

dev. Potential: -

building permit: -

electricity: - **price: € 649,000.-**

#### **Details:**

Flat plot with good access in a beautiful location between Santanyí and Ses Salines. From this plot, you quickly reach the cities of Campos, Santanyí, Ses Salines and the dreamlike beach of Es Trenc is also 10 min. away. The airport of Palma de Mallorca is only 30 min. away. The plot comprises an old tree population and a storage building. It is possible to have a connection to the mains electricity and water. A well with a permission for daily 40 cbm of water is available.