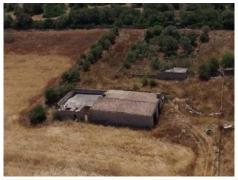

#### **Details:**

Flat plot with good access in a beautiful location between Santanyí and Ses Salines. From this plot, you quickly reach the cities of Campos, Santanyí, Ses Salines and the dreamlike beach of Es Trenc is also 10 min. away. The airport of Palma de Mallorca is only 30 min. away. The plot comprises an old tree population and a storage building. It is possible to have a connection to the mains electricity and water. A well with a permission for daily 40 cbm of water is available.

## Santanyi search for property MAL-107423

Small house on the plot

Impressive views to the plot

Plot

Santanyi