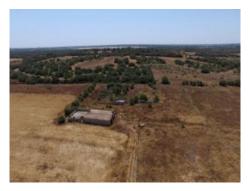

#### **Details:**

Flat plot with good access in a beautiful location between Santanyí and Ses Salines. From this plot, you quickly reach the cities of Campos, Santanyí, Ses Salines and the dreamlike beach of Es Trenc is also 10 min. away. The airport of Palma de Mallorca is only 30 min. away. The plot comprises an old tree population and a storage building. It is possible to have a connection to the mains electricity and water. A well with a permission for daily 40 cbm of water is available.

## Santanyi search for property MAL-107423

Small house on the plot

Impressive views to the plot

Plot

Santanyi