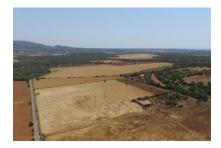

### Plot of land with ruin

plot area: 51.208 m<sup>2</sup> water: -

sea view:

dev. Potential: -

building permit: -

electricity: - **price: € 649,000.-**

#### **Details:**

Flat plot with good access in a beautiful location between Santanyí and Ses Salines. From this plot, you quickly reach the cities of Campos, Santanyí, Ses Salines and the dreamlike beach of Es Trenc is also 10 min. away. The airport of Palma de Mallorca is only 30 min. away. The plot comprises an old tree population and a storage building. It is possible to have a connection to the mains electricity and water. A well with a permission for daily 40 cbm of water is available.