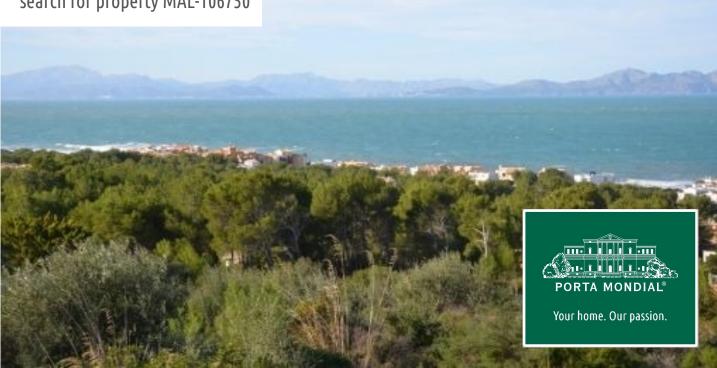

## Beautiful building plot right next to the nature protection area in Betlem

| plot area:<br>sea view:<br>dev. Potential: | 899 m²<br>✓<br>270 m² | water: | -         |
|--------------------------------------------|-----------------------|--------|-----------|
| building permit:                           | -                     |        |           |
| electricity:                               | -                     | price: | € 380,000 |

## **Details:**

This 899 sqm building plot is situated right next to the nature reserve area, offering wonderful sea and mountain views. The views over the whole of the bay of Alcùdia and the Tramuntana mountains as far as Cap Formentor, particularly at sunset, are breathtaking.

## Location & surrounding area:

Betlem is situated at the eastern end of the bay of Alcudia, in the north east of the island. It borders with a naturally protected area and is positioned in a sensational situation at the feet of the mountains of the Capo Ferrutx, with views of the whole bay of Alcudia. Betlem is a very quiet holiday village with two restaurants. The next place with shopping facilities is Colonia de Sant Pere, about 4 km away.