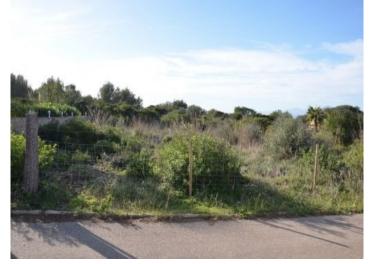

## Beautiful building plot right next to the nature protection area in Betlem

| plot area:<br>sea view:<br>dev. Potential: | 899 m²<br>✓<br>270 m² | water: | -         |
|--------------------------------------------|-----------------------|--------|-----------|
| building permit:                           | -                     |        |           |
| electricity:                               | -                     | price: | € 380,000 |

## **Details:**

This 899 sqm building plot is situated right next to the nature reserve area, offering wonderful sea and mountain views. The views over the whole of the bay of Alcùdia and the Tramuntana mountains as far as Cap Formentor, particularly at sunset, are breathtaking.