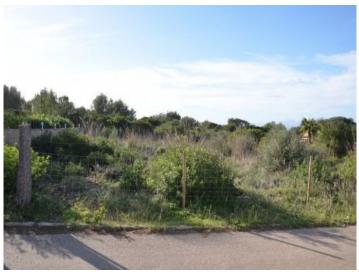

## Beautiful building plot right next to the nature protection area in Betlem

| plot area:<br>sea view:<br>dev. Potential: | 899 m²<br>✓<br>270 m² | water: | -         |
|--------------------------------------------|-----------------------|--------|-----------|
| building permit:                           | -                     |        |           |
| electricity:                               | -                     | price: | € 380,000 |

## **Details:**

This 899 sqm building plot is situated right next to the nature reserve area, offering wonderful sea and mountain views. The views over the whole of the bay of Alcùdia and the Tramuntana mountains as far as Cap Formentor, particularly at sunset, are breathtaking.