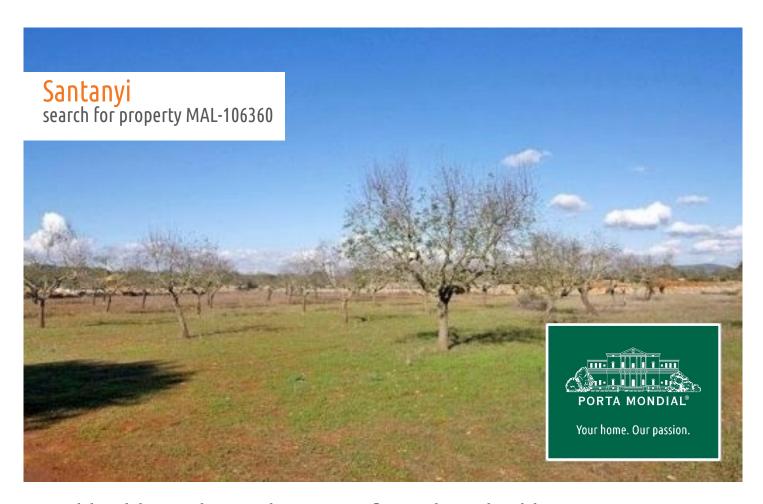

# Rural building plot with project for a detached house near Santanyi

plot area: 27.167 m<sup>2</sup> water: -

sea view:

dev. Potential: 500 m<sup>2</sup>

building permit: -

electricity: - price: € 680,000.-

#### **Details:**

This spacious flat building plot is located in the rural area of Santanyi and only a few minutes drive from the village centre with its beautiful square, with popular international restaurants, cafes, boutiques and galleries.

The property offers panoramic views over the countryside and is completely surrounded by a stone wall. On the plot that has an antique casita with water cistern and which is already connected to the national power grid, there is already a basic project is for a detached family house with a 232 sqm net living area on two levels.

Due to its proximity to the natural park of Cala Mondrago the property offers both a lovely view of the mountains as well as a distant view to the sea from the top floor.