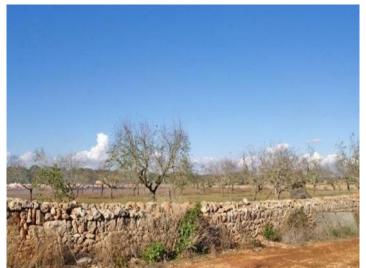

The property offers panoramic views over the countryside and is completely surrounded by a stone wall. On the plot that has an antique casita with water cistern and which is already connected to the national power grid, there is already a basic project is for a detached family house with a 232 sqm net living area on two levels.