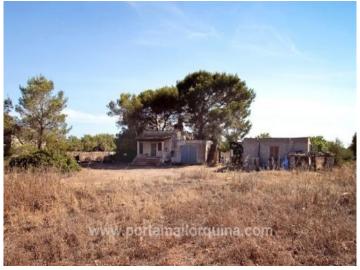

#### **Details:**

This 20,000 square meter property is located in a quiet area in the south of Llucmajor and completely surrounded by a Majorcan wall. On the flat land there is a large number of almond and carob trees. It is possible to build a house of approx. 500 sqm. Electricity is a available and a well can be constructed.