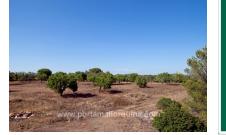

#### **Details:**

This 20,000 square meter property is located in a quiet area in the south of Llucmajor and completely surrounded by a Majorcan wall. On the flat land there is a large number of almond and carob trees. It is possible to build a house of approx. 500 sqm. Electricity is a available and a well can be constructed.