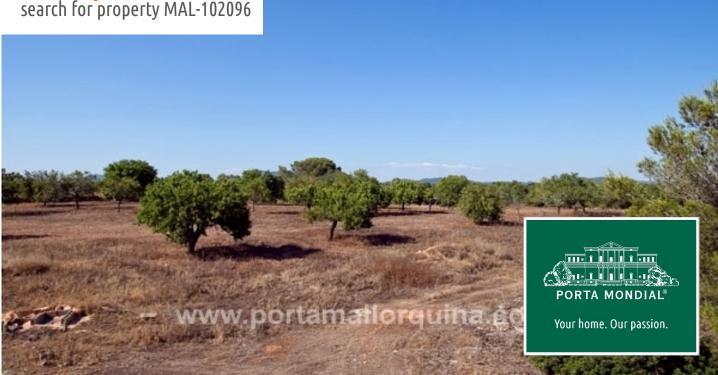

#### **Details:**

This 20,000 square meter property is located in a quiet area in the south of Llucmajor and completely surrounded by a Majorcan wall. On the flat land there is a large number of almond and carob trees. It is possible to build a house of approx. 500 sqm. Electricity is a available and a well can be constructed.

# PORTA MONDIAL

Your home. Our passion.

The plot is situated in a typical Majorca rural area

View over the plot

Alternative view over the plot

Access of the property

Llucmajor