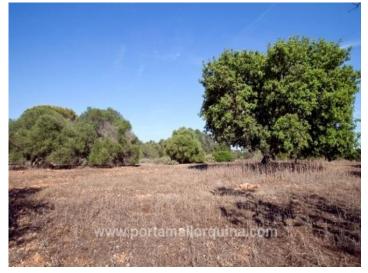

#### **Details:**

This 20,000 square meter property is located in a quiet area in the south of Llucmajor and completely surrounded by a Majorcan wall. On the flat land there is a large number of almond and carob trees. It is possible to build a house of approx. 500 sqm. Electricity is a available and a well can be constructed.