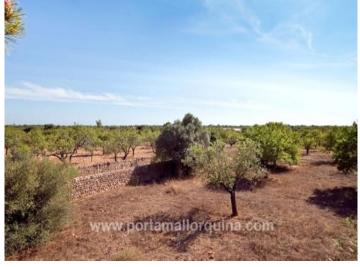

#### **Details:**

This 20,000 square meter property is located in a quiet area in the south of Llucmajor and completely surrounded by a Majorcan wall. On the flat land there is a large number of almond and carob trees. It is possible to build a house of approx. 500 sqm. Electricity is a available and a well can be constructed.