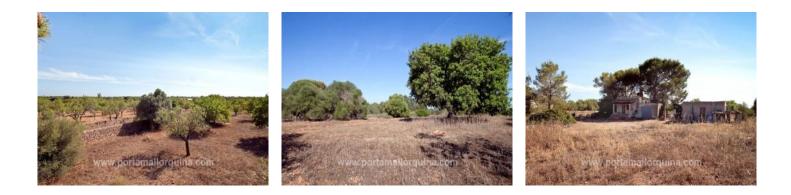

#### **Details:**

This 20,000 square meter property is located in a quiet area in the south of Llucmajor and completely surrounded by a Majorcan wall. On the flat land there is a large number of almond and carob trees. It is possible to build a house of approx. 500 sqm. Electricity is a available and a well can be constructed.

# PORTA MONDIAL

Your home. Our passion.

The plot is situated in a typical Majorca rural area

View over the plot

Alternative view over the plot

Access of the property

Llucmajor