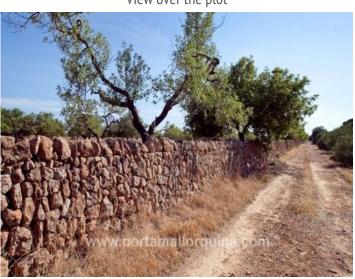

#### **Details:**

This 20,000 square meter property is located in a quiet area in the south of Llucmajor and completely surrounded by a Majorcan wall. On the flat land there is a large number of almond and carob trees. It is possible to build a house of approx. 500 sqm. Electricity is a available and a well can be constructed.

# PORTA MONDIAL

Your home. Our passion.

The plot is situated in a typical Majorca rural area

View over the plot

Alternative view over the plot

Access of the property

Llucmajor