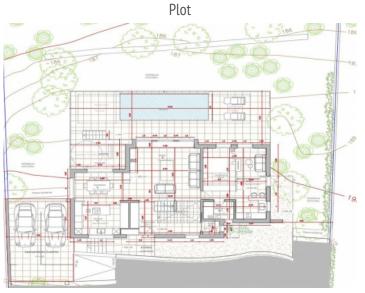

The approved architectural project contemplates the construction of a house of approximately 295 sqm distributed on two floors, with garage and swimming pool. The interior distribution and finishes can be adapted according to the buyer's preferences or requirements.

Floorplan