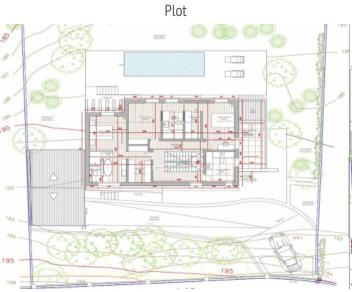

The approved architectural project contemplates the construction of a house of approximately 295 sqm distributed on two floors, with garage and swimming pool. The interior distribution and finishes can be adapted according to the buyer's preferences or requirements.

Floorplan