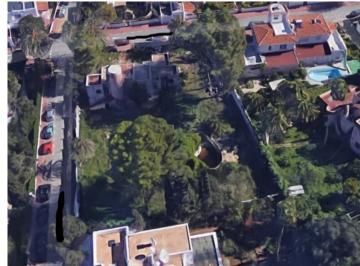

### Urban plot in Siesta with License in process

plot area: 940 m<sup>2</sup> water: -

sea view:

dev. Potential: -

building permit: -

electricity: - price: € 850,000.-

#### **Details:**

Urban plot in the center of Siesta, Santa Eulalia del Río (Ibiza). The property has an area of approximately 940 square meters.

With the requested project and license to build a new 330 sqm house with pool.

# Siesta search for property IBI-101894

View of the plot

The plot from a birds-eye view

The plot from a birds-eye view

The plot from a birds-eye view

Santa Eulalia del Río