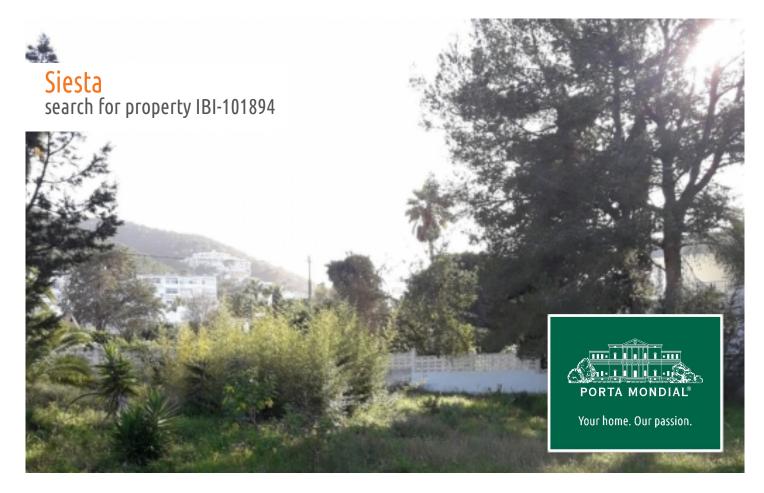

### Siesta search for property IBI-101894

#### **Details:**

Urban plot in the center of Siesta, Santa Eulalia del Río (Ibiza). The property has an area of approximately 940 square meters.

With the requested project and license to build a new 330 sqm house with pool.

### Location & surrounding area:

The property is located in the center of Siesta - Santa Eulalia del Río.

Siesta is a 7-minute drive from the center of Santa Eulalia del Río and offers a family atmosphere and all the necessary services all year round.