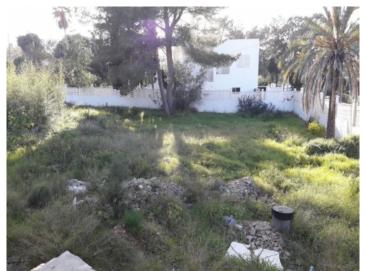

### Urban plot in Siesta with License in process

plot area: 940 m<sup>2</sup> water: -

sea view:

dev. Potential: -

building permit: -

electricity: - price: € 850,000.-

#### **Details:**

Urban plot in the center of Siesta, Santa Eulalia del Río (Ibiza). The property has an area of approximately 940 square meters.

With the requested project and license to build a new 330 sqm house with pool.

# Siesta search for property IBI-101894

View of the plot

The plot from a birds-eye view

The plot from a birds-eye view

The plot from a birds-eye view

Santa Eulalia del Río