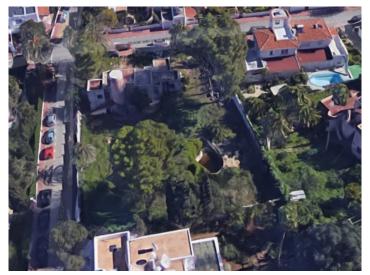

### Urban plot in Siesta with License in process

plot area: 940 m<sup>2</sup> water: -

sea view:

dev. Potential: -

building permit: -

electricity: - price: € 850,000.-

#### **Details:**

Urban land in the center of Siesta, Santa Eulalia del Río (Ibiza). The land has an area of approximately 940 sqm with a construction of 212 sqm to finish with the license in process of prompt delivery.

### Location & surrounding area:

The land is located in the center of Siesta - Santa Eulalia del Río.

Located 7 minutes by car to the center of Santa Eulalia del Río, Siesta has a family atmosphere and has all the necessary services to live all year.

The land is meters from the sea