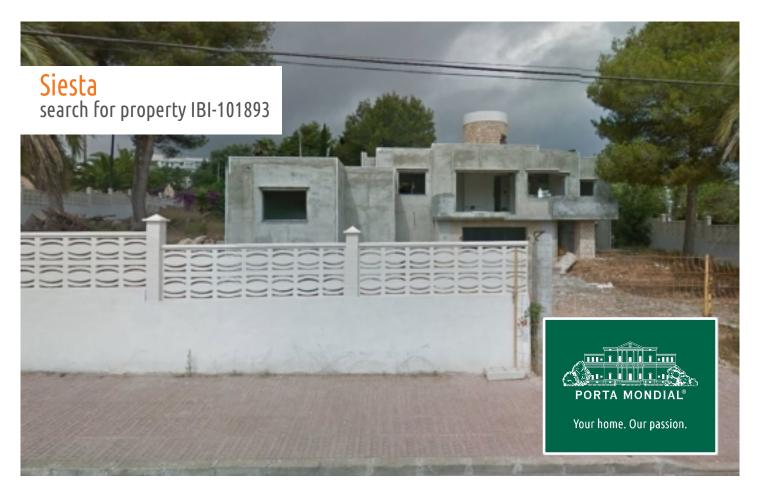

### Siesta search for property IBI-101893

#### **Details:**

Urban land in the center of Siesta, Santa Eulalia del Río (Ibiza). The land has an area of approximately 940 sqm with a construction of 212 sqm to finish with the license in process of prompt delivery.