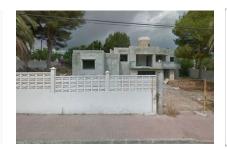

### Urban plot in Siesta with License in process

plot area: 940 m<sup>2</sup> water: -

sea view:

dev. Potential: -

building permit: -

electricity: - price: € 850,000.-

#### **Details:**

Urban land in the center of Siesta, Santa Eulalia del Río (Ibiza). The land has an area of approximately 940 sqm with a construction of 212 sqm to finish with the license in process of prompt delivery.