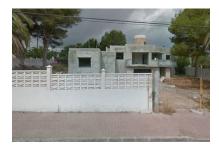

### Urban plot in Siesta with License in process

plot area: 940 m<sup>2</sup> water: -

sea view:

dev. Potential: -

building permit: -

electricity: - price: € 850,000.-

#### **Details:**

Urban land in the center of Siesta, Santa Eulalia del Río (Ibiza). The land has an area of approximately 940 sqm with a construction of 212 sqm to finish with the license in process of prompt delivery.