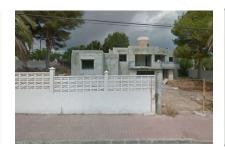

### Urban plot in Siesta with License in process

plot area: 940 m<sup>2</sup> water: -

sea view:

dev. Potential: -

building permit: -

electricity: - price: € 850,000.-

#### **Details:**

Urban land in the center of Siesta, Santa Eulalia del Río (Ibiza). The land has an area of approximately 940 sqm with a construction of 212 sqm to finish with the license in process of prompt delivery.