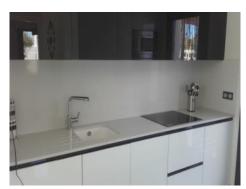

The villa itself has 134 square meters of living space and is divided into a living area, a kitchen, 3 or 4 bedrooms, and 4 bathrooms. All rooms are very light flooded. There is the possibility to extend the house with a cellar.

Terrace on the upper floor

Living arae with terrace access

Fully equipped kitchen

One of 4 bedrooms

One of 4 bedrooms

One of 4 bedrooms

Mountain view from the rooftop terrace