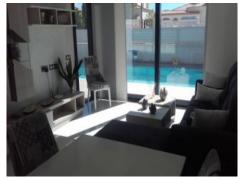

The villa itself has 134 square meters of living space and is divided into a living area, a kitchen, 3 or 4 bedrooms, and 4 bathrooms. All rooms are very light flooded. There is the possibility to extend the house with a cellar.

Terrace on the upper floor

Living arae with terrace access

Fully equipped kitchen

One of 4 bedrooms

One of 4 bedrooms

One of 4 bedrooms

Mountain view from the rooftop terrace