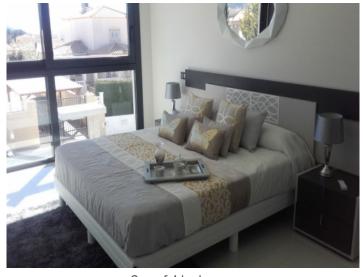

The villa itself has 134 square meters of living space and is divided into a living area, a kitchen, 3 or 4 bedrooms, and 4 bathrooms. All rooms are very light flooded. There is the possibility to extend the house with a cellar.

Terrace on the upper floor

Living arae with terrace access

Fully equipped kitchen

One of 4 bedrooms

One of 4 bedrooms

One of 4 bedrooms

Mountain view from the rooftop terrace