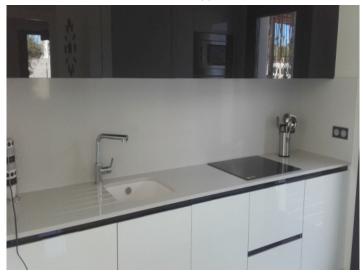

The villa itself has 134 square meters of living space and is divided into a living area, a kitchen, 3 or 4 bedrooms, and 4 bathrooms. All rooms are very light flooded. There is the possibility to extend the house with a cellar.

Terrace on the upper floor

Living arae with terrace access

Fully equipped kitchen

One of 4 bedrooms

One of 4 bedrooms

One of 4 bedrooms

Mountain view from the rooftop terrace