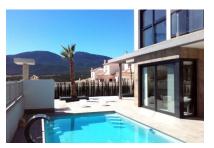

#### Beautiful luxury villa with private pool in Castalla, Alicante

constructed area: 134 m<sup>2</sup> energy certificate: in process

plot area: 400 m<sup>2</sup>

bedrooms: 4
bathrooms: 4

sea view: - **price: € 259,000.-**

The outdoor area offers a garden with its own 8 × 4 m private pool on a plot area of 400 sqm.

Terrace on the upper floor

Living arae with terrace access

Fully equipped kitchen

One of 4 bedrooms

One of 4 bedrooms

One of 4 bedrooms

Mountain view from the rooftop terrace