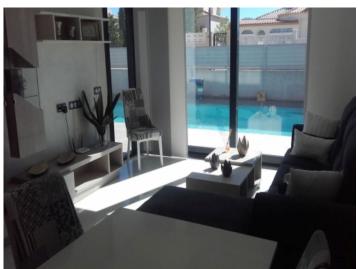

The villa itself has 134 square meters of living space and is divided into a living area, a kitchen, 3 or 4 bedrooms, and 4 bathrooms. All rooms are very light flooded. There is the possibility to extend the house with a cellar.

The outdoor area offers a garden with its own 8 × 4 m private pool on a plot area of 400 sqm.

Terrace on the upper floor

Living arae with terrace access

Fully equipped kitchen

One of 4 bedrooms

One of 4 bedrooms

One of 4 bedrooms

Mountain view from the rooftop terrace