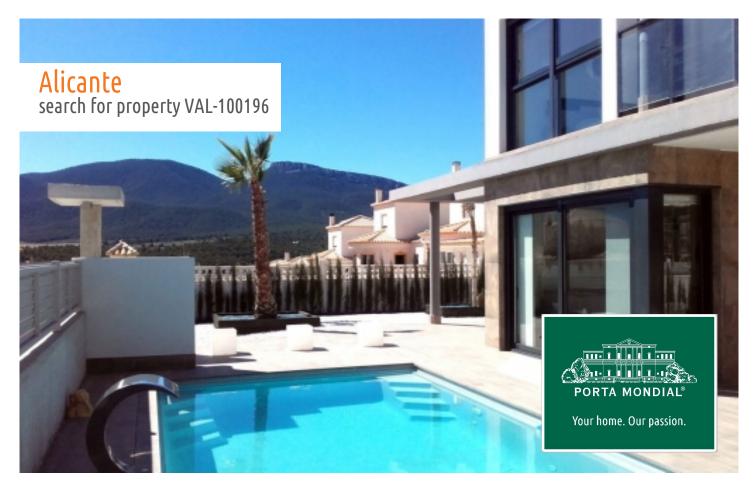

#### Beautiful luxury villa with private pool in Castalla, Alicante

constructed area: 134 m<sup>2</sup> energy certificate: in process

plot area: 400 m<sup>2</sup>

bedrooms: 4
bathrooms: 4

sea view: - **price: € 259,000.-**

The outdoor area offers a garden with its own 8 × 4 m private pool on a plot area of 400 sqm.

#### **Location & surrounding area:**

This beautiful villa is located about 3 km from the nearest town and its shopping opportunities. The airport of Alicante can be reached within approx. 43 km.

Castalla is a town in the Comarca region of L'Alcoià, in the province of Alicante. Castalla has many beautiful mountain landscapes nearby, including the parks: "Serra del Maigmó" and "Serra del Sit". There is immediate connection to Alicante and Valencia threw CV-80 national road via the A-7 motorway.