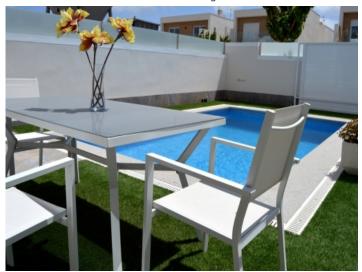

The private garden offers a pool with jacuzzi.

Murcia search for property VAL-100191

Bedroom with built-in wardrobe

Terrace with lounge area

Spacious outside area

Dining area next to the pool