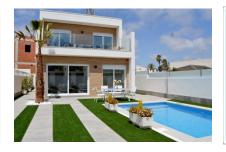

Beautiful villa with pool in San Pedro del Pinatar, Murcia

| constructed area:<br>plot area:<br>bedrooms:<br>bathrooms: | 110 m <sup>2</sup><br>178 m <sup>2</sup><br>3<br>2 | energy certificate: | in process |
|------------------------------------------------------------|----------------------------------------------------|---------------------|------------|
| sea view:                                                  | -                                                  | price:              | € 249,000  |

## **Details:**

This beautiful villa with pool and garden is situated on a plot of 178 sqm.

The living area of 110 sqm is distributed as follows: On the ground floor there is the living area, kitchen, a bedroom and a bathroom.

The private garden offers a pool with jacuzzi.

Murcia search for property VAL-100191

Murcia search for property VAL-100191

Your home. Our passion.

Private pool and garden

Living area with terrace access

Spacious living area

Fully equipped kitchen

Bedroom on the ground floor

Bedroom with terrace access