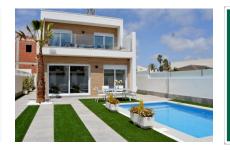

Beautiful villa with pool in San Pedro del Pinatar, Murcia

| constructed area:<br>plot area:<br>bedrooms:<br>bathrooms: | 110 m <sup>2</sup><br>178 m <sup>2</sup><br>3<br>2 | energy certificate: | in process |
|------------------------------------------------------------|----------------------------------------------------|---------------------|------------|
| sea view:                                                  | -                                                  | price:              | € 249,000  |

The private garden offers a pool with jacuzzi.

Murcia search for property VAL-100191

Murcia search for property VAL-100191

Your home. Our passion.

Private pool and garden

Living area with terrace access

Spacious living area

Fully equipped kitchen

Bedroom on the ground floor

Bedroom with terrace access