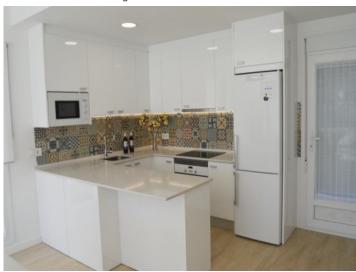

## **Details:**

This beautiful villa with pool and garden is situated on a plot of 178 sqm.

The living area of 110 sqm is distributed as follows: On the ground floor there is the living area, kitchen, a bedroom and a bathroom.

Murcia search for property VAL-100191

Your home. Our passion.

Private pool and garden

Living area with terrace access

Spacious living area

Fully equipped kitchen

Bedroom on the ground floor

Bedroom with terrace access