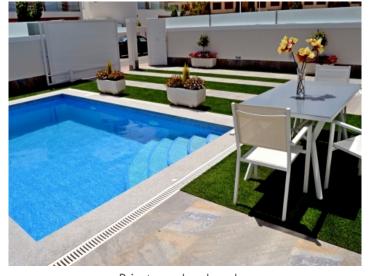

The private garden offers a pool with jacuzzi.

Murcia search for property VAL-100191

Bedroom with built-in wardrobe

Terrace with lounge area

Spacious outside area

Dining area next to the pool