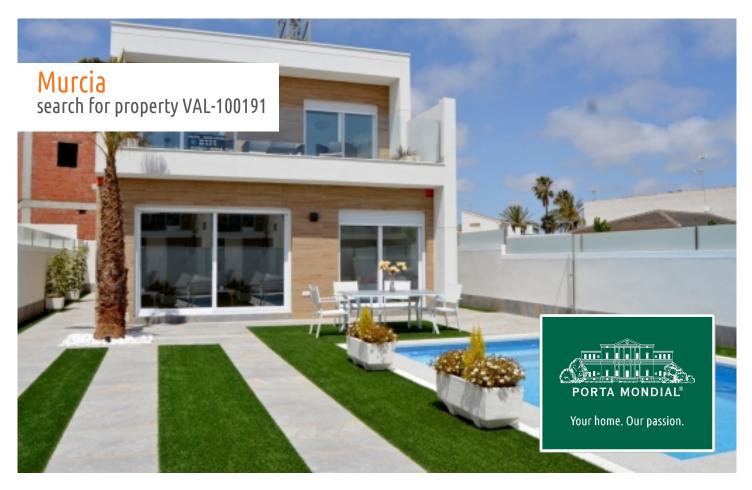

Murcia search for property VAL-100191

## **Details:**

This beautiful villa with pool and garden is situated on a plot of 178 sqm.

The living area of 110 sqm is distributed as follows: On the ground floor there is the living area, kitchen, a bedroom and a bathroom.

The private garden offers a pool with jacuzzi.

Murcia search for property VAL-100191