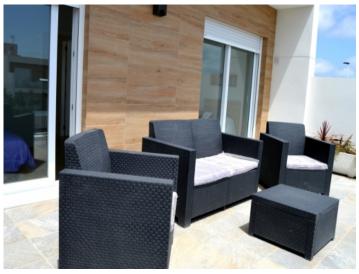

Bedroom with built-in wardrobe

Terrace with lounge area

Spacious outside area

Dining area next to the pool