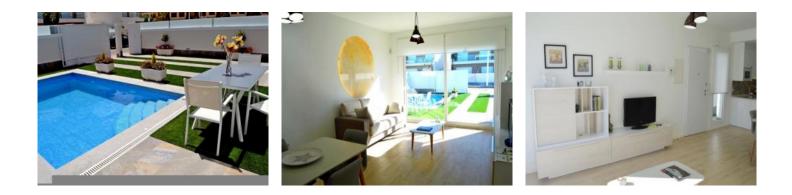

## **Details:**

This beautiful villa with pool and garden is situated on a plot of 178 sqm.

The living area of 110 sqm is distributed as follows: On the ground floor there is the living area, kitchen, a bedroom and a bathroom.

The private garden offers a pool with jacuzzi.

Murcia search for property VAL-100191

Murcia search for property VAL-100191

Your home. Our passion.

Private pool and garden

Living area with terrace access

Spacious living area

Fully equipped kitchen

Bedroom on the ground floor

Bedroom with terrace access