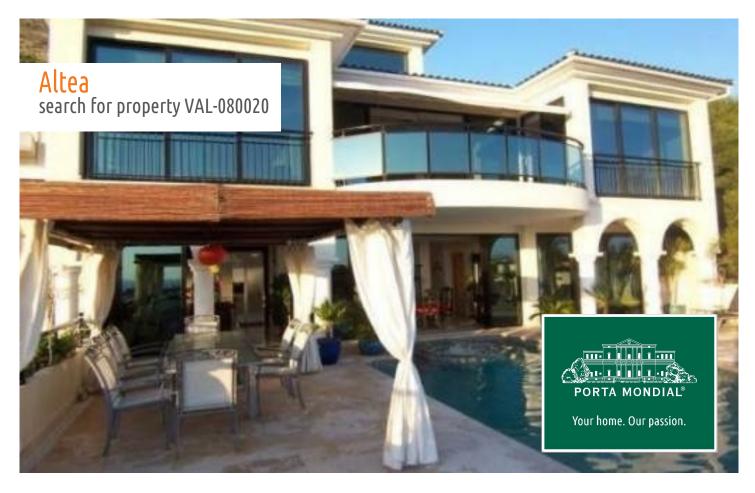

#### Superb luxury villa with spectacular views over the bay of Altea

constructed area: 600 m<sup>2</sup> energy certificate: in process

plot area: 900 m<sup>2</sup>

bedrooms: 7 bathrooms: 4

sea view: ✓ **price: € 2,500,000.-**

### Altea search for property VAL-080020

#### **Details:**

Superb luxury villa with spectacular views over the bay of Altea, a lovely part of the Costa Blanca. This first-class luxury home offers elegance and exclusivity at a very special level.

On a plot of approximately 900m<sup>2</sup> this property offers a large pool, several open and covered terraces, as well as pretty green areas.

The breathtaking views of the sea and the beautiful surroundings make the picture perfect and give the object a special charm.