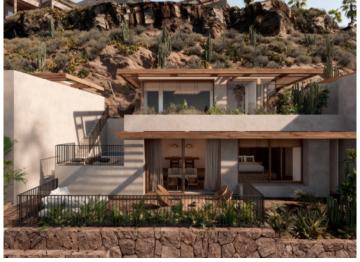

## "Casa Casita" - Stylish and charming house by the sea in Costa Adeje

constructed area: 144 m<sup>2</sup> energy certificate: in process

plot area: 262 m<sup>2</sup>

bedrooms: 2 bathrooms: 2

sea view: ✓ **price: € 1,045,840.-**

#### **Details:**

Las Casas Casitas

Compact, independent holiday homes with hotel service and side sea views, which are characterised by their privacy and tranquility. They are designed fully integrated into the natural- rock cliffs, producing an harmonious fusion with the environment, and every property has a private heated pool.

**Location & surrounding area:** 

Living area

Living area

Bedroom Bathroom

Garden

Garden

Building

Views to the plot