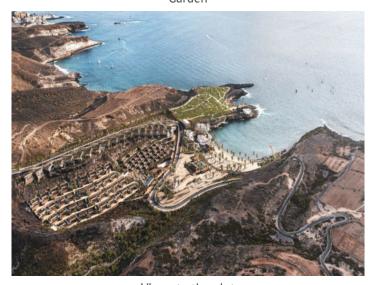

The Casa Casitas have an exceptional location on the bay of Cuna del Alma, adjacent to:

- Beachclub A beach club forming the heart of the project, on the beach where friends meet.
- Granjero Marinero Organic restaurant A restaurant with incredible sunsets inviting for celebrations and to enjoy sustainable and seasonal cuisine.
- Healing Centre Heaven on Earth A healing centre offering diverse luxurious and complete treatment services.
- The Farm A Holistic Orchard where traditional local crops find their way into healthy, perfectly balanced farm-to-table dishes that celebrate the flavour of each homegrown product.
- The Artists in Residence: The main focus is human connection fostered through meetings, workshops and artist talks that stimulate conversations about creativity and shared visions.
- The Kids Club: Allows your children to exercise creativity and develop imagination in an environment meeting all their needs and rhythms.
- Sports Club: A water sports center focused on snorkeling, scuba diving, stand up paddle, etc.

Atlantic ocean

Front Atlantic ocean