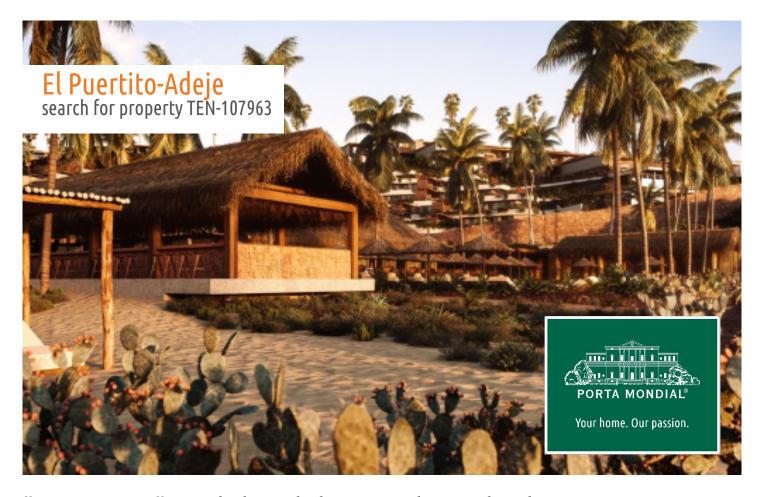

## "Casa Casita" - Stylish and charming house by the sea in Costa Adeje

constructed area: 144 m<sup>2</sup> energy certificate: in process

plot area: 262 m<sup>2</sup>

bedrooms: 2 bathrooms: 2

sea view: ✓ **price: € 1,045,840.-**

#### **Details:**

Las Casas Casitas

Compact, independent holiday homes with hotel service and side sea views, which are characterised by their privacy and tranquility. They are designed fully integrated into the natural- rock cliffs, producing an harmonious fusion with the environment, and every property has a private heated pool.

The Casa Casitas have an exceptional location on the bay of Cuna del Alma, adjacent to:

- Beachclub A beach club forming the heart of the project, on the beach where friends meet.
- Granjero Marinero Organic restaurant A restaurant with incredible sunsets inviting for celebrations and to enjoy sustainable and seasonal cuisine.
- Healing Centre Heaven on Earth A healing centre offering diverse luxurious and complete treatment services.
- The Farm A Holistic Orchard where traditional local crops find their way into healthy, perfectly balanced farm-to-table dishes that celebrate the flavour of each homegrown product.
- The Artists in Residence: The main focus is human connection fostered through meetings, workshops and artist talks that stimulate conversations about creativity and shared visions.
- The Kids Club: Allows your children to exercise creativity and develop imagination in an environment meeting all their needs and rhythms.
- Sports Club: A water sports center focused on snorkeling, scuba diving, stand up paddle, etc.