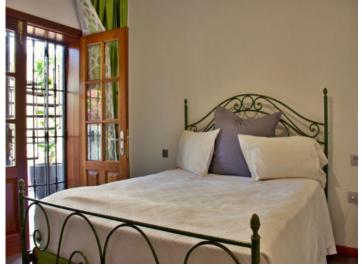

The property has 2 distinct rooms. On the first floor is a cozy holiday apartment, which has a large bedroom, living room with flat screen TV, fully equipped kitchen (including dishwasher, oven, toaster and refrigerator), and a large bathroom with bathtub. The outdoor patio, with garden furniture, offers magnificent sea views, and for added comfort and privacy, the accommodation has a separate entrance.

On the upper floor is the main living area, which stands out for its bright living room with large sofas, surrounded by walls with large windows that frame spectacular views. The kitchen, recently renovated, is integrated into the living room, creating a cozy and functional space. This level has 2 double bedrooms, the master with en suite bathroom and access to a private balcony with table and chairs, perfect for enjoying the outdoors.

Bedroom Bedroom

Bathroom

One of 3 bathrooms

Bathroom

Guest apartment

Guesta apartment

Entrance way

Façade