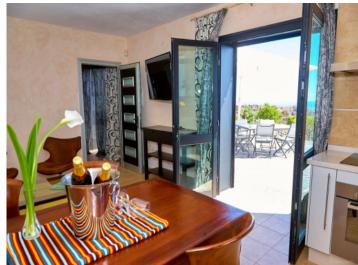

The property has 2 distinct rooms. On the first floor is a cozy holiday apartment, which has a large bedroom, living room with flat screen TV, fully equipped kitchen (including dishwasher, oven, toaster and refrigerator), and a large bathroom with bathtub. The outdoor patio, with garden furniture, offers magnificent sea views, and for added comfort and privacy, the accommodation has a separate entrance.

On the upper floor is the main living area, which stands out for its bright living room with large sofas, surrounded by walls with large windows that frame spectacular views. The kitchen, recently renovated, is integrated into the living room, creating a cozy and functional space. This level has 2 double bedrooms, the master with en suite bathroom and access to a private balcony with table and chairs, perfect for enjoying the outdoors.

Olive yard

Terrace

Façade

Living area

Living area

Kitchen

Kitchen

One of 3 bedrooms