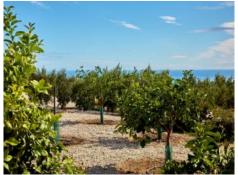

The estate, which extends over two plots totaling 9,605 sqm, is a true natural paradise with fruit trees and 215 olive trees in full oil production. Several relaxation areas with sun loungers and tables invite you to enjoy the calm, either in the sunny mornings or at sunset, accompanied by a refreshing drink. The property also has a water tank with a capacity of 100,000 liters and 20 solar panels that generate 9,600 megawatts, ensuring efficient resource management.

Olive yard

Terrace

Façade

Living area

Living area

Kitchen

Kitchen

One of 3 bedrooms