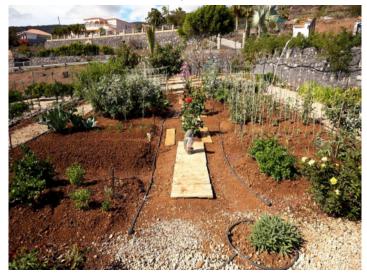

The estate, which extends over two plots totaling 9,605 sqm, is a true natural paradise with fruit trees and 215 olive trees in full oil production. Several relaxation areas with sun loungers and tables invite you to enjoy the calm, either in the sunny mornings or at sunset, accompanied by a refreshing drink. The property also has a water tank with a capacity of 100,000 liters and 20 solar panels that generate 9,600 megawatts, ensuring efficient resource management.

Garden

Vegetable garden