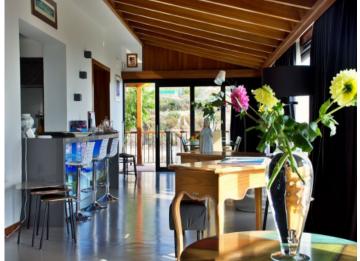

On the upper floor is the main living area, which stands out for its bright living room with large sofas, surrounded by walls with large windows that frame spectacular views. The kitchen, recently renovated, is integrated into the living room, creating a cozy and functional space. This level has 2 double bedrooms, the master with en suite bathroom and access to a private balcony with table and chairs, perfect for enjoying the outdoors.

Olive yard

Terrace

Façade

Living area

Living area

Kitchen

Kitchen

One of 3 bedrooms