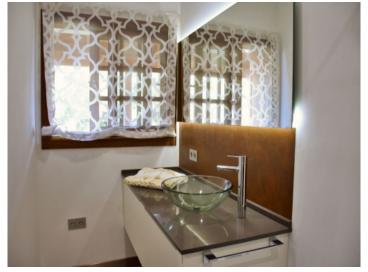

On the upper floor is the main living area, which stands out for its bright living room with large sofas, surrounded by walls with large windows that frame spectacular views. The kitchen, recently renovated, is integrated into the living room, creating a cozy and functional space. This level has 2 double bedrooms, the master with en suite bathroom and access to a private balcony with table and chairs, perfect for enjoying the outdoors.

Bedroom Bedroom

Bathroom

One of 3 bathrooms

Bathroom

Guest apartment

Guesta apartment

Entrance way

Façade