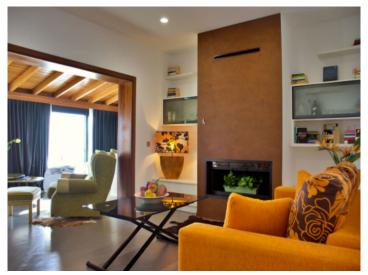

On the upper floor is the main living area, which stands out for its bright living room with large sofas, surrounded by walls with large windows that frame spectacular views. The kitchen, recently renovated, is integrated into the living room, creating a cozy and functional space. This level has 2 double bedrooms, the master with en suite bathroom and access to a private balcony with table and chairs, perfect for enjoying the outdoors.

Olive yard

Terrace

Façade

Living area

Living area

Kitchen

Kitchen

One of 3 bedrooms