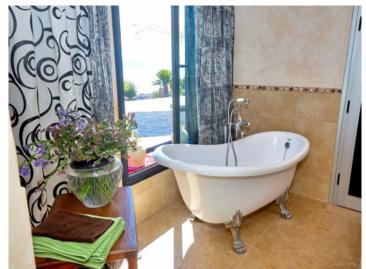

The property has 2 distinct rooms. On the first floor is a cozy holiday apartment, which has a large bedroom, living room with flat screen TV, fully equipped kitchen (including dishwasher, oven, toaster and refrigerator), and a large bathroom with bathtub. The outdoor patio, with garden furniture, offers magnificent sea views, and for added comfort and privacy, the accommodation has a separate entrance.

Bedroom Bedroom

Bathroom

One of 3 bathrooms

Bathroom

Guest apartment

Guesta apartment

Entrance way

Façade