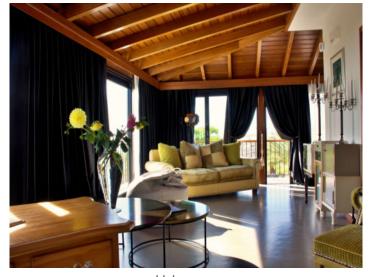

On the upper floor is the main living area, which stands out for its bright living room with large sofas, surrounded by walls with large windows that frame spectacular views. The kitchen, recently renovated, is integrated into the living room, creating a cozy and functional space. This level has 2 double bedrooms, the master with en suite bathroom and access to a private balcony with table and chairs, perfect for enjoying the outdoors.

Olive yard

Terrace

Façade

Living area

Living area

Kitchen

Kitchen

One of 3 bedrooms