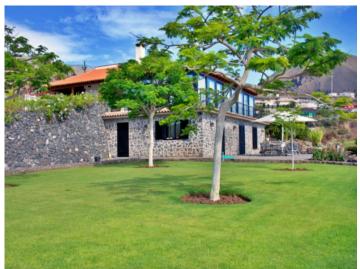

# Extraordinary olive farm with beautiful detached villa for sale

constructed area: 235 m<sup>2</sup> energy certificate: g

plot area: 9.605 m<sup>2</sup>

bedrooms: 3 bathrooms: 3

sea view: ✓ **price: € 2,600,000.-**

#### **Details:**

We are pleased to announce the exclusive Finca El Vinche, a stunning property located in a privileged setting in Guía de Isora, with panoramic views of the Atlantic and the neighboring island of La Gomera. This haven of serenity combines rural charm with elegance, offering an oasis of tranquility and ample space to enjoy unforgettable sunsets.

### **Location & surrounding area:**

Guia de Isora is north of Adeje, which has the widely known Costa Adeje. On the coast is the Playa de San Juan, Alcala and other villages form almost a continuation of the Costa Adeje, with other beaches. In the landscape the Barranco de Erques is a natural separation between the two communities. In the rising ground that adjoins the coastal strip, are urban areas such as Chio, Tejina, El Jaral or Chiguergue, but also beautiful located villas, fincas and mansions, in groups or individually.