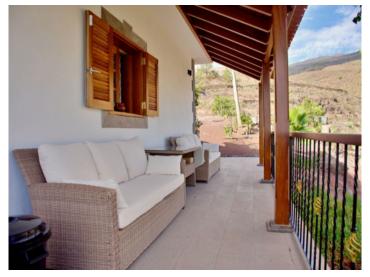

The property has 2 distinct rooms. On the first floor is a cozy holiday apartment, which has a large bedroom, living room with flat screen TV, fully equipped kitchen (including dishwasher, oven, toaster and refrigerator), and a large bathroom with bathtub. The outdoor patio, with garden furniture, offers magnificent sea views, and for added comfort and privacy, the accommodation has a separate entrance.

Olive yard

Terrace

Façade

Living area

Living area

Kitchen

Kitchen

One of 3 bedrooms