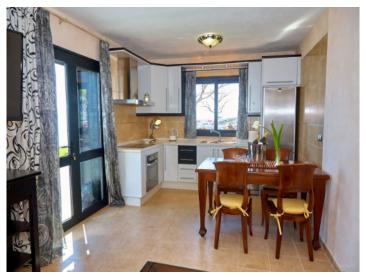

On the upper floor is the main living area, which stands out for its bright living room with large sofas, surrounded by walls with large windows that frame spectacular views. The kitchen, recently renovated, is integrated into the living room, creating a cozy and functional space. This level has 2 double bedrooms, the master with en suite bathroom and access to a private balcony with table and chairs, perfect for enjoying the outdoors.

Olive yard

Terrace

Façade

Living area

Living area

Kitchen

Kitchen

One of 3 bedrooms