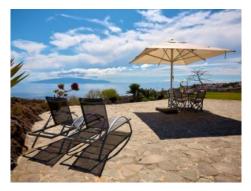

On the upper floor is the main living area, which stands out for its bright living room with large sofas, surrounded by walls with large windows that frame spectacular views. The kitchen, recently renovated, is integrated into the living room, creating a cozy and functional space. This level has 2 double bedrooms, the master with en suite bathroom and access to a private balcony with table and chairs, perfect for enjoying the outdoors.

The estate, which extends over two plots totaling 9,605 sqm, is a true natural paradise with fruit trees and 215 olive trees in full oil production. Several relaxation areas with sun loungers and tables invite you to enjoy the calm, either in the sunny mornings or at sunset, accompanied by a refreshing drink. The property also has a water tank with a capacity of 100,000 liters and 20 solar panels that generate 9,600 megawatts, ensuring efficient resource management.

Olive yard

Terrace

Façade

Living area

Living area

Kitchen

Kitchen

One of 3 bedrooms