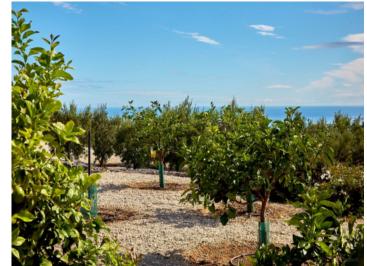

The estate, which extends over two plots totaling 9,605 sqm, is a true natural paradise with fruit trees and 215 olive trees in full oil production. Several relaxation areas with sun loungers and tables invite you to enjoy the calm, either in the sunny mornings or at sunset, accompanied by a refreshing drink. The property also has a water tank with a capacity of 100,000 liters and 20 solar panels that generate 9,600 megawatts, ensuring efficient resource management.

Olive yard

Terrace

Façade

Living area

Living area

Kitchen

Kitchen

One of 3 bedrooms