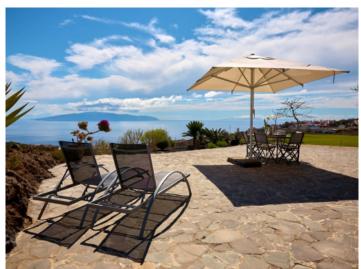

The estate, which extends over two plots totaling 9,605 sqm, is a true natural paradise with fruit trees and 215 olive trees in full oil production. Several relaxation areas with sun loungers and tables invite you to enjoy the calm, either in the sunny mornings or at sunset, accompanied by a refreshing drink. The property also has a water tank with a capacity of 100,000 liters and 20 solar panels that generate 9,600 megawatts, ensuring efficient resource management.

Only 13 km from Los Gigantes, Finca El Vinche is a unique refuge for those seeking to disconnect in an incomparable natural environment.