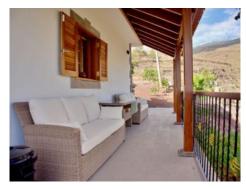

On the upper floor is the main living area, which stands out for its bright living room with large sofas, surrounded by walls with large windows that frame spectacular views. The kitchen, recently renovated, is integrated into the living room, creating a cozy and functional space. This level has 2 double bedrooms, the master with en suite bathroom and access to a private balcony with table and chairs, perfect for enjoying the outdoors.

Olive yard

Terrace

Façade

Living area

Living area

Kitchen

Kitchen

One of 3 bedrooms