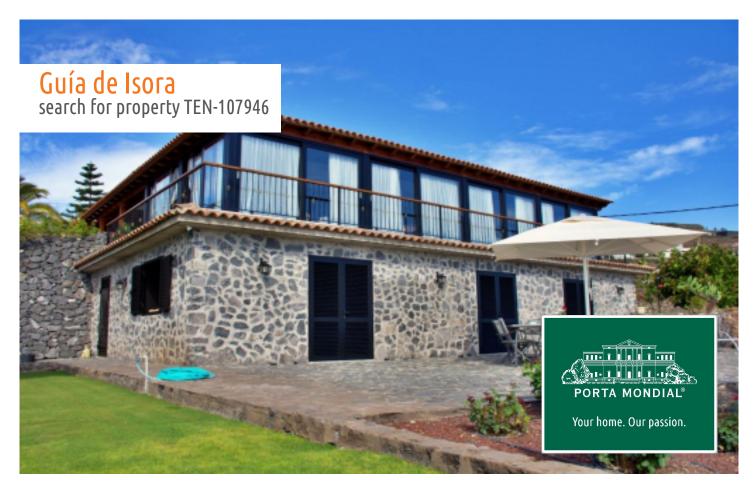

# Extraordinary olive farm with beautiful detached villa for sale

constructed area: 235 m<sup>2</sup> energy certificate: g

plot area: 9.605 m<sup>2</sup>

bedrooms: 3 bathrooms: 3

sea view: ✓ **price: € 2,600,000.-**

#### **Details:**

We are pleased to announce the exclusive Finca El Vinche, a stunning property located in a privileged setting in Guía de Isora, with panoramic views of the Atlantic and the neighboring island of La Gomera. This haven of serenity combines rural charm with elegance, offering an oasis of tranquility and ample space to enjoy unforgettable sunsets.

Olive yard

Terrace

Façade

Living area

Living area

Kitchen

Kitchen

One of 3 bedrooms