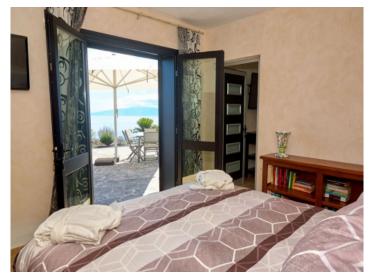

The property has 2 distinct rooms. On the first floor is a cozy holiday apartment, which has a large bedroom, living room with flat screen TV, fully equipped kitchen (including dishwasher, oven, toaster and refrigerator), and a large bathroom with bathtub. The outdoor patio, with garden furniture, offers magnificent sea views, and for added comfort and privacy, the accommodation has a separate entrance.

On the upper floor is the main living area, which stands out for its bright living room with large sofas, surrounded by walls with large windows that frame spectacular views. The kitchen, recently renovated, is integrated into the living room, creating a cozy and functional space. This level has 2 double bedrooms, the master with en suite bathroom and access to a private balcony with table and chairs, perfect for enjoying the outdoors.

Bedroom Bedroom

Bathroom

One of 3 bathrooms

Bathroom

Guest apartment

Guesta apartment

Entrance way

Façade