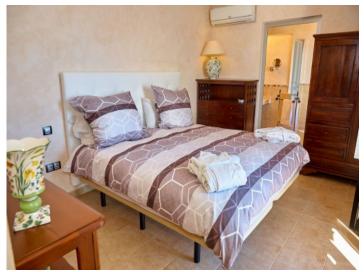

The property has 2 distinct rooms. On the first floor is a cozy holiday apartment, which has a large bedroom, living room with flat screen TV, fully equipped kitchen (including dishwasher, oven, toaster and refrigerator), and a large bathroom with bathtub. The outdoor patio, with garden furniture, offers magnificent sea views, and for added comfort and privacy, the accommodation has a separate entrance.

On the upper floor is the main living area, which stands out for its bright living room with large sofas, surrounded by walls with large windows that frame spectacular views. The kitchen, recently renovated, is integrated into the living room, creating a cozy and functional space. This level has 2 double bedrooms, the master with en suite bathroom and access to a private balcony with table and chairs, perfect for enjoying the outdoors.

Bedroom Bedroom

Bathroom

One of 3 bathrooms

Bathroom

Guest apartment

Guesta apartment

Entrance way

Façade