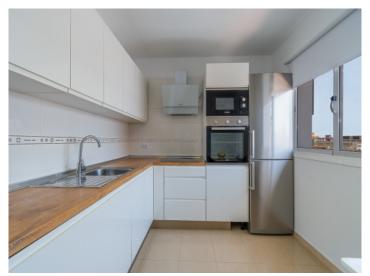

Distributed over 3 floors, this home offers spacious and well-lit spaces. On the first floor, you will find a fully equipped independent kitchen, a toilet and a spacious living room that opens onto a lovely terrace equipped with outdoor chairs, hammocks and a garden area from where you have a direct connection to the communal pool, creating a perfect environment to relax and enjoy the sun.