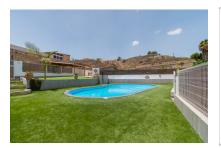

Distributed over 3 floors, this home offers spacious and well-lit spaces. On the first floor, you will find a fully equipped independent kitchen, a toilet and a spacious living room that opens onto a lovely terrace equipped with outdoor chairs, hammocks and a garden area from where you have a direct connection to the communal pool, creating a perfect environment to relax and enjoy the sun.