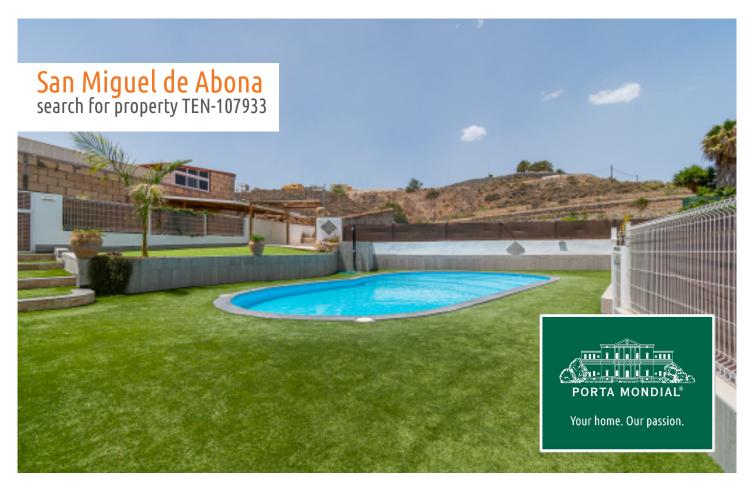

# San Miguel de Abona search for property TEN-107933

Distributed over 3 floors, this home offers spacious and well-lit spaces. On the first floor, you will find a fully equipped independent kitchen, a toilet and a spacious living room that opens onto a lovely terrace equipped with outdoor chairs, hammocks and a garden area from where you have a direct connection to the communal pool, creating a perfect environment to relax and enjoy the sun.