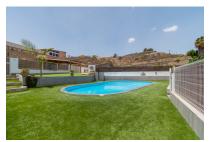

Distributed over 3 floors, this home offers spacious and well-lit spaces. On the first floor, you will find a fully equipped independent kitchen, a toilet and a spacious living room that opens onto a lovely terrace equipped with outdoor chairs, hammocks and a garden area from where you have a direct connection to the communal pool, creating a perfect environment to relax and enjoy the sun.

### San Miguel de Abona search for property TEN-107933

Garden

Terrace

Terrace

Living area Living area