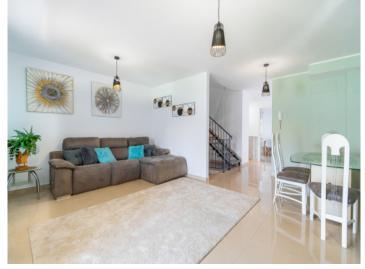

Distributed over 3 floors, this home offers spacious and well-lit spaces. On the first floor, you will find a fully equipped independent kitchen, a toilet and a spacious living room that opens onto a lovely terrace equipped with outdoor chairs, hammocks and a garden area from where you have a direct connection to the communal pool, creating a perfect environment to relax and enjoy the sun.

On the second floor, the house has 3 bedrooms, one en suite with its own bathroom with shower and access to a large private terrace, overlooking the pool and mountain, plus another bathroom with bathtub.

### San Miguel de Abona search for property TEN-107933

Garden

Terrace

Terrace

Living area Living area