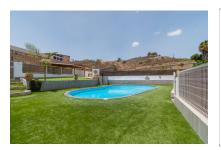

Distributed over 3 floors, this home offers spacious and well-lit spaces. On the first floor, you will find a fully equipped independent kitchen, a toilet and a spacious living room that opens onto a lovely terrace equipped with outdoor chairs, hammocks and a garden area from where you have a direct connection to the communal pool, creating a perfect environment to relax and enjoy the sun.