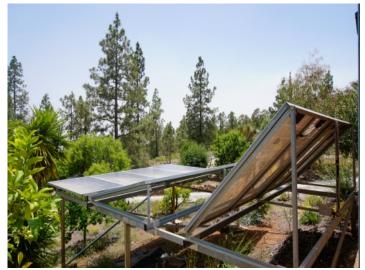

On the first floor there are 2 more one bedroom apartments with separate entrances, with kitchen, living room and bathroom. Both with private terrace and views to the forest.

The property has 2 garages, solar panels, gas installation and an underground water tank with 45.000 l irrigation water.

6

Vilaflor search for property TEN-107821

View from the balcony

Large solar panels

Splendid astronomical observatory