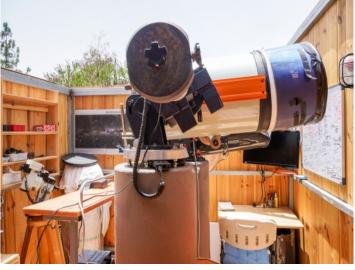

## **Details:**

The house is located in Vilaflor, one of the highest villages in Spain, and has 4 apartments (one 2-bedroom and 3 separate 1-bedroom apartments) and an astronomical observatory in a small separate purpose-built building with an 8 m drop-down roof.

6

Vilaflor search for property TEN-107821

View from the balcony

Large solar panels

Splendid astronomical observatory