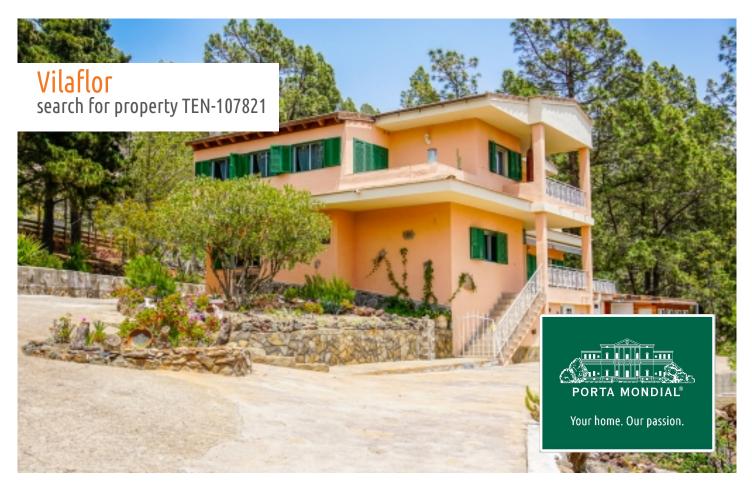

## Beautiful house in a quiet location with astronomical observatory in Vilaflor

| constructed area:<br>bedrooms:<br>bathrooms: | 320 m²<br>5<br>5 | energy certificate: | in process |
|----------------------------------------------|------------------|---------------------|------------|
| sea view:                                    | -                | price:              | € 520,000  |

Vilaflor search for property TEN-107821

## **Details:**

The house is located in Vilaflor, one of the highest villages in Spain, and has 4 apartments (one 2-bedroom and 3 separate 1-bedroom apartments) and an astronomical observatory in a small separate purpose-built building with an 8 m drop-down roof.

The house was completely renovated in 1983. It is located in a natural environment and allows you to enjoy absolute tranquility.

La Martela is an ideal place to enjoy nature and tranquility, a refuge for the soul.