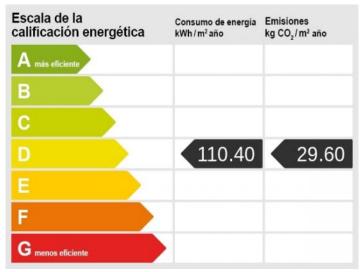

## **Es Castell** search for property MEN-100303

Your home. Our passion.

| Escala de la<br>calificación energética | Consumo de energia<br>kWh/m²año | Emisiones<br>kg CO <sub>2</sub> /m² año |
|-----------------------------------------|---------------------------------|-----------------------------------------|
| A más eficiente                         |                                 |                                         |
| В                                       |                                 |                                         |
| С                                       |                                 |                                         |
| D                                       | 110.40                          | 29.60                                   |
| E                                       |                                 |                                         |
| F                                       |                                 |                                         |
| G menos eficiente                       |                                 |                                         |

Energy Certificate

Energy Certificate

| Escala de la<br>calificación energética | Consumo de energia<br>kWh/m² año | Emisiones<br>kg CO <sub>2</sub> /m² año |
|-----------------------------------------|----------------------------------|-----------------------------------------|
| A más eficiente                         |                                  |                                         |
| В                                       |                                  |                                         |
| С                                       |                                  |                                         |
| D                                       | 110.40                           | 29.60                                   |
| E                                       |                                  |                                         |
| F                                       |                                  |                                         |
| G menos eficiente                       |                                  |                                         |