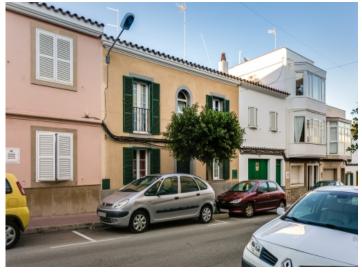

Lovely renovated 3-storey house in Es Castell

| constructed area:<br>plot area:<br>bedrooms:<br>bathrooms: | 223 m <sup>2</sup><br>223 m <sup>2</sup><br>5<br>2 | energy certificate: | d         |
|------------------------------------------------------------|----------------------------------------------------|---------------------|-----------|
| sea view:                                                  | -                                                  | price:              | € 599,000 |

## **Details:**

This wonderful, 220 sqm house with patio is situated 150 metres from the small bay of Cala Corb. It has 2 entrances, front and rear. Upon entering there is a small hallway with a 3-bed bedroom to the right and a further double bedroom exactly opposite with access to the living area. Two large French doors in the living area lead out to the terrace with a BBQ zone and a 70 sqm storage room. On the same floor there is a large kitchen with a window to the patio.