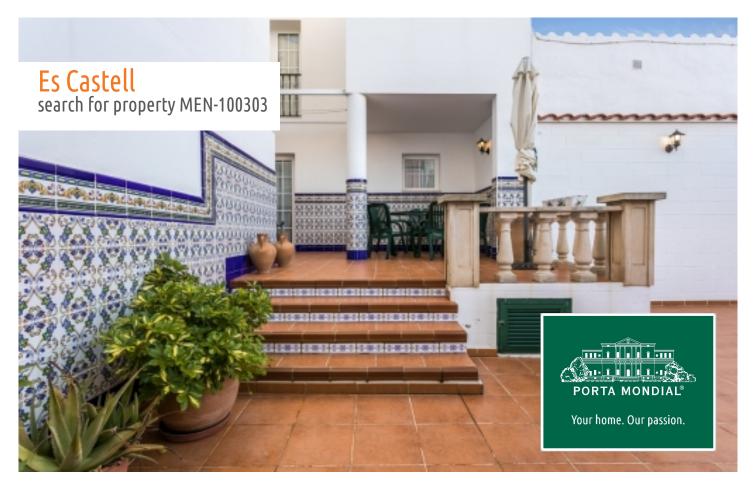

Lovely renovated 3-storey house in Es Castell

| constructed area:<br>plot area:<br>bedrooms:<br>bathrooms: | 223 m <sup>2</sup><br>223 m <sup>2</sup><br>5<br>2 | energy certificate: | d         |
|------------------------------------------------------------|----------------------------------------------------|---------------------|-----------|
| sea view:                                                  | -                                                  | price:              | € 599,000 |

**Es Castell** search for property MEN-100303

## **Details:**

This wonderful, 220 sqm house with patio is situated 150 metres from the small bay of Cala Corb. It has 2 entrances, front and rear. Upon entering there is a small hallway with a 3-bed bedroom to the right and a further double bedroom exactly opposite with access to the living area. Two large French doors in the living area lead out to the terrace with a BBQ zone and a 70 sqm storage room. On the same floor there is a large kitchen with a window to the patio.