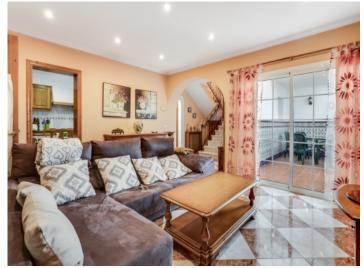

Stairs in the living area lead the first floor with 3 double bedrooms, one of which has an en-suite bathroom and all have high-quality fitted wardrobes of solid pinewood. The woodwork throughout the house is also of the same material.