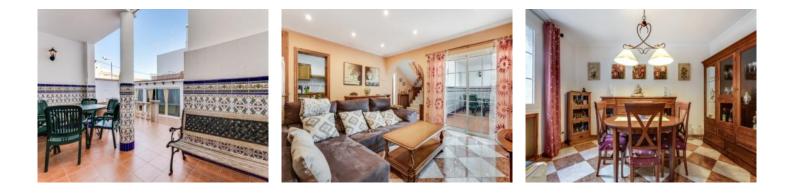

## **Details:**

This wonderful, 220 sqm house with patio is situated 150 metres from the small bay of Cala Corb. It has 2 entrances, front and rear. Upon entering there is a small hallway with a 3-bed bedroom to the right and a further double bedroom exactly opposite with access to the living area. Two large French doors in the living area lead out to the terrace with a BBQ zone and a 70 sqm storage room. On the same floor there is a large kitchen with a window to the patio.

Stairs in the living area lead the first floor with 3 double bedrooms, one of which has an en-suite bathroom and all have high-quality fitted wardrobes of solid pinewood. The woodwork throughout the house is also of the same material.

Spacious dining area

Kitchen with further dining area

Kitchen with further dining area

Kitchen with further dining area

Es Castell search for property MEN-100303

Master bedroom with built-in wardrobe

Master bedroom with built-in wardrobe