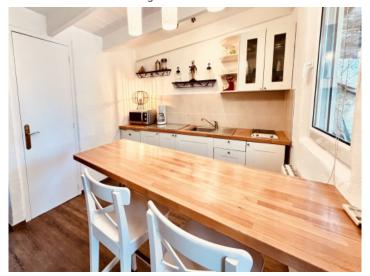

There are also 6 further guest apartments, ranging from 23 sqm to 56 sqm, all of which have a separate kitchen or kitchenette, their own bathrooms and bedrooms. Each house has its own idyllic and private terrace.

#### Llucmajor search for property MAL-122250

Bedroom Guesthouse

Terrace Guesthouse

Livingroom Guesthouse

Guesthouse

Kitchen Guesthouse

Diningroom