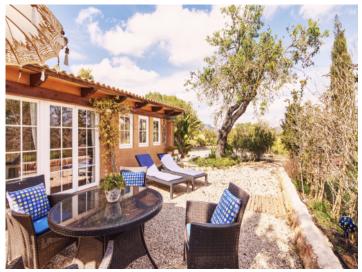

There are also 6 further guest apartments, ranging from 23 sqm to 56 sqm, all of which have a separate kitchen or kitchenette, their own bathrooms and bedrooms. Each house has its own idyllic and private terrace.

#### Llucmajor search for property MAL-122250

Bedroom Guesthouse

Terrace Guesthouse

Livingroom Guesthouse

Guesthouse

Kitchen Guesthouse

Diningroom