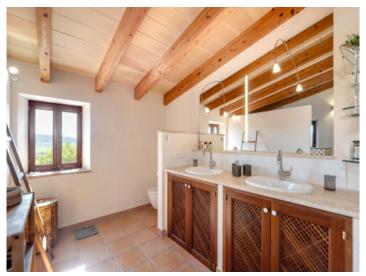

Upstairs you'll find the master bedroom with en-suite bathroom and walk-in closet, 2 additional bedrooms, 2 more bathrooms, as well as a cozy living area with a separate kitchenette – ideal for guests or family. Both sleeping areas offer direct access to the spacious outdoor terrace featuring a summer kitchen, an outdoor bathroom, and the impressive 50 sqm pool. From here, there is direct access to the garage.

Dining area

Dining area

Fully fitted modern kitchen

Kitchen with access to the lower terrace

Terraces

Main bedroom

Main bedroom

Bathroom