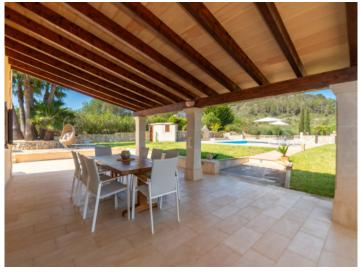

The ground floor welcomes you with a generous entrance area, a bathroom with a bathtub, and a bedroom that can also be used as an office. The bright and airy living area with a fireplace flows harmoniously into the dining area and the fully equipped kitchen. From here, you have direct access to the sunny southeast-facing terrace – perfect for relaxing hours outdoors.

Finca in Sineu with swimming pool

Swimming pool area

Large veranda ideal for outdoor living

Living area

Living area

Office with pull-out couch

Spacious bathroom with both shower and bathtub

Bathtub