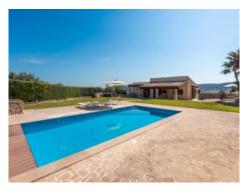

Upstairs you'll find the master bedroom with en-suite bathroom and walk-in closet, 2 additional bedrooms, 2 more bathrooms, as well as a cozy living area with a separate kitchenette – ideal for guests or family. Both sleeping areas offer direct access to the spacious outdoor terrace featuring a summer kitchen, an outdoor bathroom, and the impressive 50 sqm pool. From here, there is direct access to the garage.

Finca in Sineu with swimming pool

Swimming pool area

Large veranda ideal for outdoor living

Living area

Living area

Office with pull-out couch

Spacious bathroom with both shower and bathtub

Bathtub