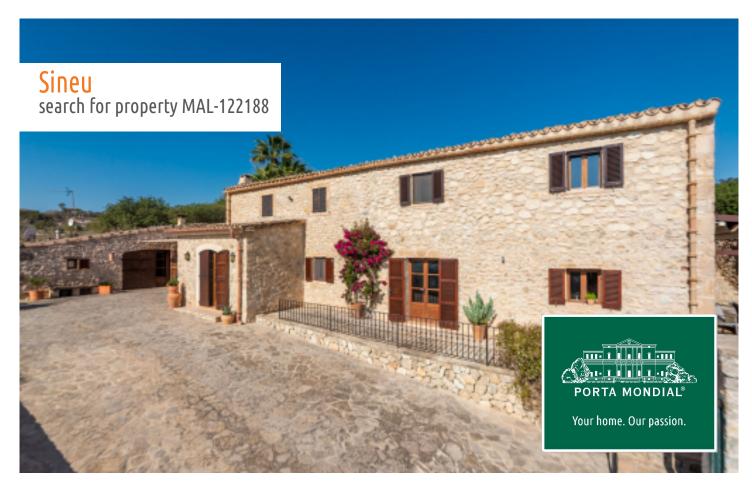

# Stylishly renovated finca with far-reaching views, in-law suite, garage and pool near Sineu

constructed area: 428 m<sup>2</sup> energy certificate: a

plot area: 17.185 m<sup>2</sup>

bedrooms: 4 bathrooms: 6

#### **Details:**

This charming finca was extensively renovated in 2022/2023 and is set on a spacious plot of approximately 17,185 sqm, just a few minutes from the picturesque village of Sineu. The property combines rustic charm with modern living comfort and offers breathtaking panoramic views over the surrounding countryside.

This finca is a true gem for nature lovers and those seeking peace and tranquility, who also value comfort and privacy – all in an idyllic location with perfect access to the authentic heart of Mallorca.