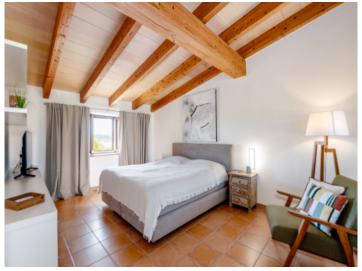

Upstairs you'll find the master bedroom with en-suite bathroom and walk-in closet, 2 additional bedrooms, 2 more bathrooms, as well as a cozy living area with a separate kitchenette – ideal for guests or family. Both sleeping areas offer direct access to the spacious outdoor terrace featuring a summer kitchen, an outdoor bathroom, and the impressive 50 sqm pool. From here, there is direct access to the garage.

Dining area

Dining area

Fully fitted modern kitchen

Kitchen with access to the lower terrace

Terraces

Main bedroom

Main bedroom

Bathroom