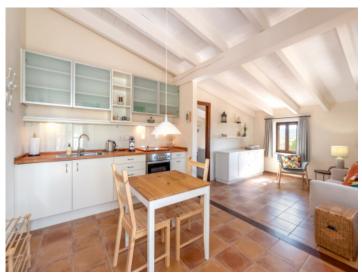

Dining area

Dining area

Fully fitted modern kitchen

Kitchen with access to the lower terrace

Terraces

Main bedroom

Main bedroom

Bathroom

Finca with self-contained guest apartment

Living area of the guest apartment

Kitchen, living and dining area

Bedroom 1

Bedroom 2

Bathroom en suite

Versatile garage – ideal for hobbies, storage or a workshop