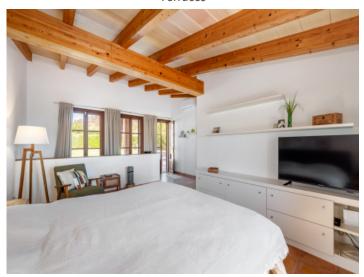

Upstairs you'll find the master bedroom with en-suite bathroom and walk-in closet, 2 additional bedrooms, 2 more bathrooms, as well as a cozy living area with a separate kitchenette – ideal for guests or family. Both sleeping areas offer direct access to the spacious outdoor terrace featuring a summer kitchen, an outdoor bathroom, and the impressive 50 sqm pool. From here, there is direct access to the garage.

Dining area

Dining area

Fully fitted modern kitchen

Kitchen with access to the lower terrace

Terraces

Main bedroom

Main bedroom

Bathroom