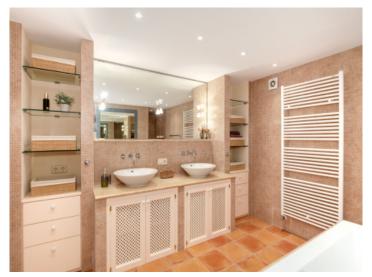

The ground floor welcomes you with a generous entrance area, a bathroom with a bathtub, and a bedroom that can also be used as an office. The bright and airy living area with a fireplace flows harmoniously into the dining area and the fully equipped kitchen. From here, you have direct access to the sunny southeast-facing terrace – perfect for relaxing hours outdoors.

Finca in Sineu with swimming pool

Swimming pool area

Large veranda ideal for outdoor living

Living area

Living area

Office with pull-out couch

Spacious bathroom with both shower and bathtub

Bathtub