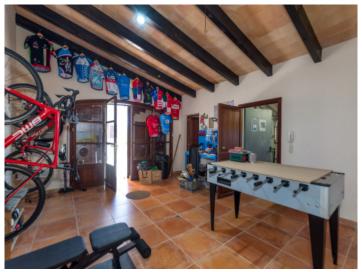

Finca with self-contained guest apartment

Living area of the guest apartment

Kitchen, living and dining area

Bedroom 1

Bedroom 2

Bathroom en suite

Versatile garage – ideal for hobbies, storage or a workshop

Versatile garage – ideal for hobbies, storage or a workshop

Energy certificate