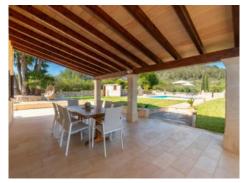

The ground floor welcomes you with a generous entrance area, a bathroom with a bathtub, and a bedroom that can also be used as an office. The bright and airy living area with a fireplace flows harmoniously into the dining area and the fully equipped kitchen. From here, you have direct access to the sunny southeast-facing terrace – perfect for relaxing hours outdoors.

Finca in Sineu with swimming pool

Swimming pool area

Large veranda ideal for outdoor living

Living area

Living area

Office with pull-out couch

Spacious bathroom with both shower and bathtub

Bathtub