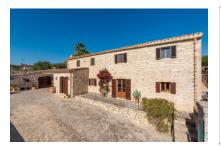

# Stylishly renovated finca with far-reaching views, in-law suite, garage and pool near Sineu

constructed area: 428 m<sup>2</sup> energy certificate: a

plot area: 17.185 m<sup>2</sup>

bedrooms: 4 bathrooms: 6

#### **Details:**

This charming finca was extensively renovated in 2022/2023 and is set on a spacious plot of approximately 17,185 sqm, just a few minutes from the picturesque village of Sineu. The property combines rustic charm with modern living comfort and offers breathtaking panoramic views over the surrounding countryside.

Finca in Sineu with swimming pool

Swimming pool area

Large veranda ideal for outdoor living

Living area

Living area

Office with pull-out couch

Spacious bathroom with both shower and bathtub

Bathtub