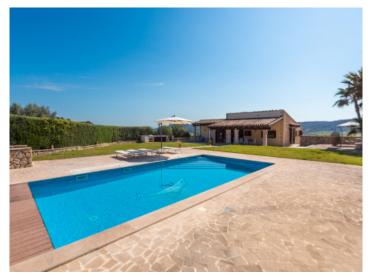

Upstairs you'll find the master bedroom with en-suite bathroom and walk-in closet, 2 additional bedrooms, 2 more bathrooms, as well as a cozy living area with a separate kitchenette – ideal for guests or family. Both sleeping areas offer direct access to the spacious outdoor terrace featuring a summer kitchen, an outdoor bathroom, and the impressive 50 sqm pool. From here, there is direct access to the garage.

Finca in Sineu with swimming pool

Swimming pool area

Large veranda ideal for outdoor living

Living area

Living area

Office with pull-out couch

Spacious bathroom with both shower and bathtub

Bathtub