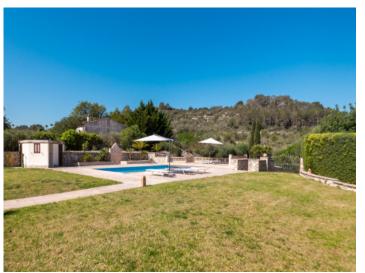

Upstairs you'll find the master bedroom with en-suite bathroom and walk-in closet, 2 additional bedrooms, 2 more bathrooms, as well as a cozy living area with a separate kitchenette – ideal for guests or family. Both sleeping areas offer direct access to the spacious outdoor terrace featuring a summer kitchen, an outdoor bathroom, and the impressive 50 sqm pool. From here, there is direct access to the garage.

Finca in Sineu with swimming pool

Swimming pool area

Large veranda ideal for outdoor living

Living area

Living area

Office with pull-out couch

Spacious bathroom with both shower and bathtub

Bathtub