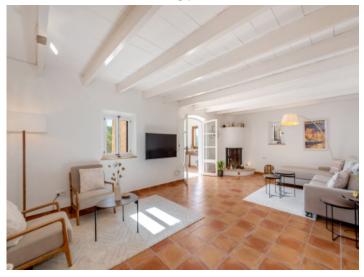

The ground floor welcomes you with a generous entrance area, a bathroom with a bathtub, and a bedroom that can also be used as an office. The bright and airy living area with a fireplace flows harmoniously into the dining area and the fully equipped kitchen. From here, you have direct access to the sunny southeast-facing terrace – perfect for relaxing hours outdoors.

Finca in Sineu with swimming pool

Swimming pool area

Large veranda ideal for outdoor living

Living area

Living area

Office with pull-out couch

Spacious bathroom with both shower and bathtub

Bathtub