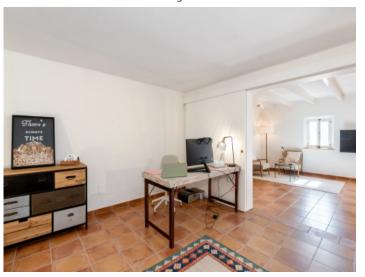

The ground floor welcomes you with a generous entrance area, a bathroom with a bathtub, and a bedroom that can also be used as an office. The bright and airy living area with a fireplace flows harmoniously into the dining area and the fully equipped kitchen. From here, you have direct access to the sunny southeast-facing terrace – perfect for relaxing hours outdoors.

Finca in Sineu with swimming pool

Swimming pool area

Large veranda ideal for outdoor living

Living area

Living area

Office with pull-out couch

Spacious bathroom with both shower and bathtub

Bathtub