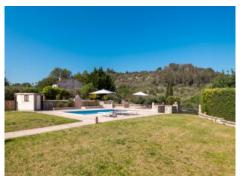

Upstairs you'll find the master bedroom with en-suite bathroom and walk-in closet, 2 additional bedrooms, 2 more bathrooms, as well as a cozy living area with a separate kitchenette – ideal for guests or family. Both sleeping areas offer direct access to the spacious outdoor terrace featuring a summer kitchen, an outdoor bathroom, and the impressive 50 sqm pool. From here, there is direct access to the garage.

Finca in Sineu with swimming pool

Swimming pool area

Large veranda ideal for outdoor living

Living area

Living area

Office with pull-out couch

Spacious bathroom with both shower and bathtub

Bathtub