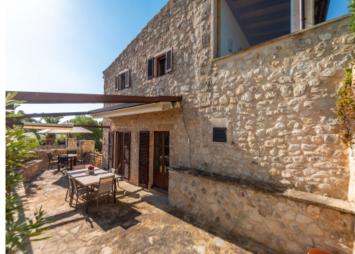

The ground floor welcomes you with a generous entrance area, a bathroom with a bathtub, and a bedroom that can also be used as an office. The bright and airy living area with a fireplace flows harmoniously into the dining area and the fully equipped kitchen. From here, you have direct access to the sunny southeast-facing terrace – perfect for relaxing hours outdoors.

Dining area

Dining area

Fully fitted modern kitchen

Kitchen with access to the lower terrace

Terraces

Main bedroom

Main bedroom

Bathroom