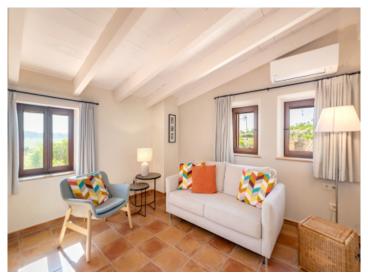

Finca in Sineu with swimming pool

Swimming pool area

Large veranda ideal for outdoor living

Living area

Living area

Office with pull-out couch

Spacious bathroom with both shower and bathtub

Bathtub