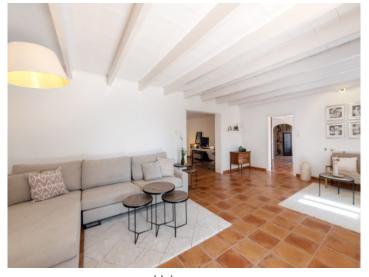

The ground floor welcomes you with a generous entrance area, a bathroom with a bathtub, and a bedroom that can also be used as an office. The bright and airy living area with a fireplace flows harmoniously into the dining area and the fully equipped kitchen. From here, you have direct access to the sunny southeast-facing terrace – perfect for relaxing hours outdoors.

Finca in Sineu with swimming pool

Swimming pool area

Large veranda ideal for outdoor living

Living area

Living area

Office with pull-out couch

Spacious bathroom with both shower and bathtub

Bathtub