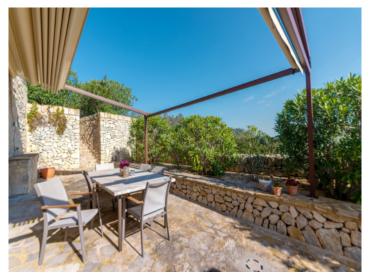

The ground floor welcomes you with a generous entrance area, a bathroom with a bathtub, and a bedroom that can also be used as an office. The bright and airy living area with a fireplace flows harmoniously into the dining area and the fully equipped kitchen. From here, you have direct access to the sunny southeast-facing terrace – perfect for relaxing hours outdoors.

Upstairs you'll find the master bedroom with en-suite bathroom and walk-in closet, 2 additional bedrooms, 2 more bathrooms, as well as a cozy living area with a separate kitchenette – ideal for guests or family. Both sleeping areas offer direct access to the spacious outdoor terrace featuring a summer kitchen, an outdoor bathroom, and the impressive 50 sqm pool. From here, there is direct access to the garage.

Dining area

Dining area

Fully fitted modern kitchen

Kitchen with access to the lower terrace

Terraces

Main bedroom

Main bedroom

Bathroom