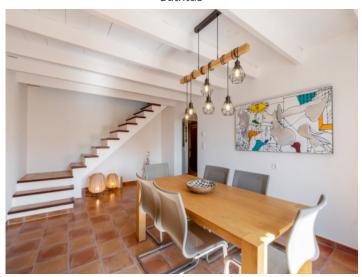

The ground floor welcomes you with a generous entrance area, a bathroom with a bathtub, and a bedroom that can also be used as an office. The bright and airy living area with a fireplace flows harmoniously into the dining area and the fully equipped kitchen. From here, you have direct access to the sunny southeast-facing terrace – perfect for relaxing hours outdoors.

Dining area

Dining area

Fully fitted modern kitchen

Kitchen with access to the lower terrace

Terraces

Main bedroom

Main bedroom

Bathroom