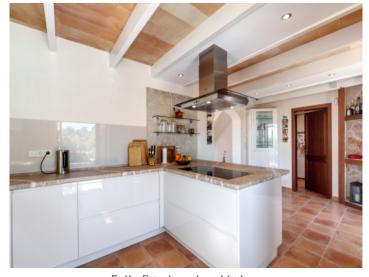

The ground floor welcomes you with a generous entrance area, a bathroom with a bathtub, and a bedroom that can also be used as an office. The bright and airy living area with a fireplace flows harmoniously into the dining area and the fully equipped kitchen. From here, you have direct access to the sunny southeast-facing terrace – perfect for relaxing hours outdoors.

Dining area

Dining area

Fully fitted modern kitchen

Kitchen with access to the lower terrace

Terraces

Main bedroom

Main bedroom

Bathroom