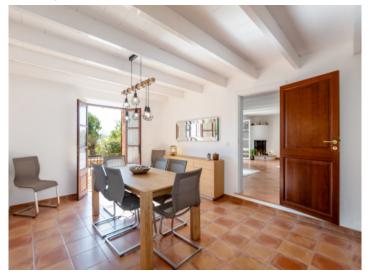

The ground floor welcomes you with a generous entrance area, a bathroom with a bathtub, and a bedroom that can also be used as an office. The bright and airy living area with a fireplace flows harmoniously into the dining area and the fully equipped kitchen. From here, you have direct access to the sunny southeast-facing terrace – perfect for relaxing hours outdoors.

Dining area

Dining area

Fully fitted modern kitchen

Kitchen with access to the lower terrace

Terraces

Main bedroom

Main bedroom

Bathroom