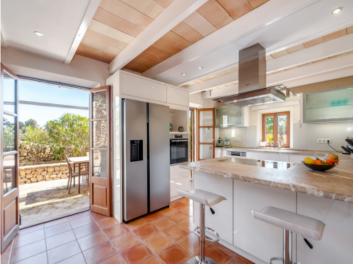

The ground floor welcomes you with a generous entrance area, a bathroom with a bathtub, and a bedroom that can also be used as an office. The bright and airy living area with a fireplace flows harmoniously into the dining area and the fully equipped kitchen. From here, you have direct access to the sunny southeast-facing terrace – perfect for relaxing hours outdoors.

Dining area

Dining area

Fully fitted modern kitchen

Kitchen with access to the lower terrace

Terraces

Main bedroom

Main bedroom

Bathroom