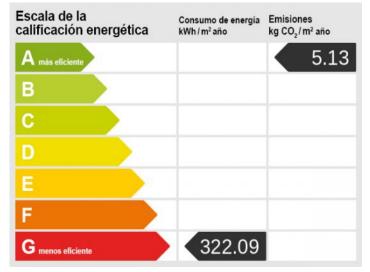

# Stylishly renovated finca with far-reaching views, in-law suite, garage and pool near Sineu

constructed area: 428 m<sup>2</sup> energy certificate: a

plot area: 17.185 m<sup>2</sup>

bedrooms: 4 bathrooms: 6